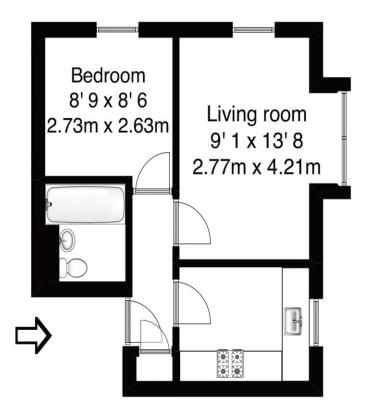

10 Findon Court Row Town Addlestone Surrey KT15 1BD

£1195pcm + Initial deposit

Whilst every attempt has been made to ensure the accuracy of the floor plan contained here, measurements are approximate and no responsibility is taken for any error, omission, or mis-statement. The plan is for illustrative purposes only and should be used as such by any prospective purchaser.