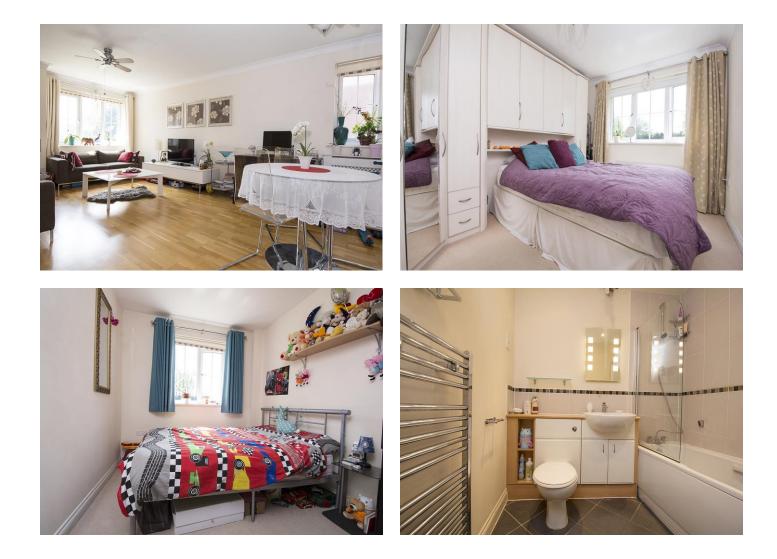

A first floor two-bedroom apartment situated in attractive gated grounds with residents' parking. Good road and rail links make it ideal for commuting. Accommodation includes two good-sized bedrooms, bathroom, and en-suite shower room, living room with views to rear, well-appointed kitchen with fitted appliances. The property benefits from double glazing and an entry phone system. CT Band D. Available fully furnished from 9th April 2024. EPC Rating