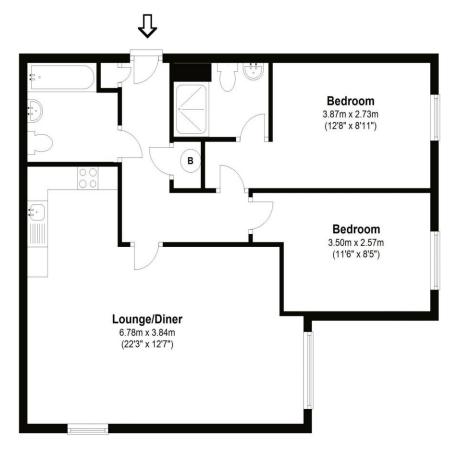

## Approximate gross internal floor area 69.8 Sq M 751.3 Sq Ft

Whilst every attempt has been made to ensure the accuracy of the floor plan contained here, measurements are approximate and no responsibility is taken for any error, omission, or mis-statement. The plan is for illustrative purposes only and should be used as such by any prospective purchaser.