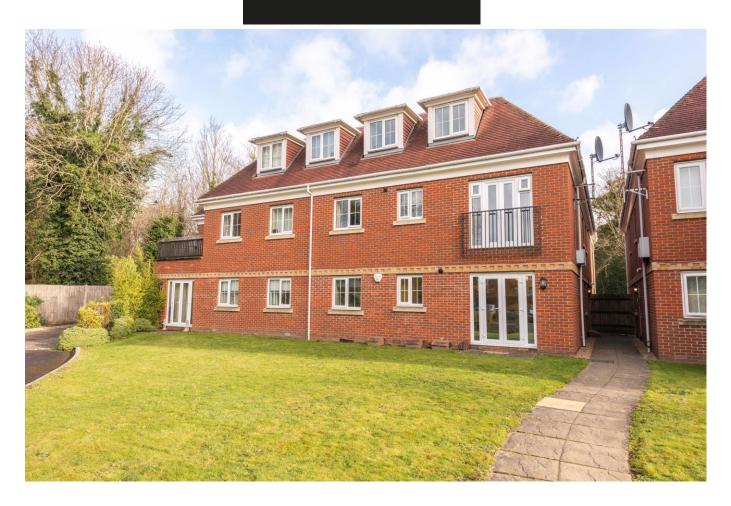

## 7 St Georges Gate Addlestone Surrey KT15 2RJ

£1550pcm + Initial deposit

A first floor two-bedroom apartment situated in attractive gated grounds with residents' parking. Good road and rail links make it ideal for commuting. Accommodation includes two good-sized bedrooms, bathroom, and en-suite shower room, living room with views to rear, well-appointed kitchen with fitted appliances. The property benefits from double glazing and an entry phone system. CT Band D. Available fully furnished from 9th April 2024. EPC Rating