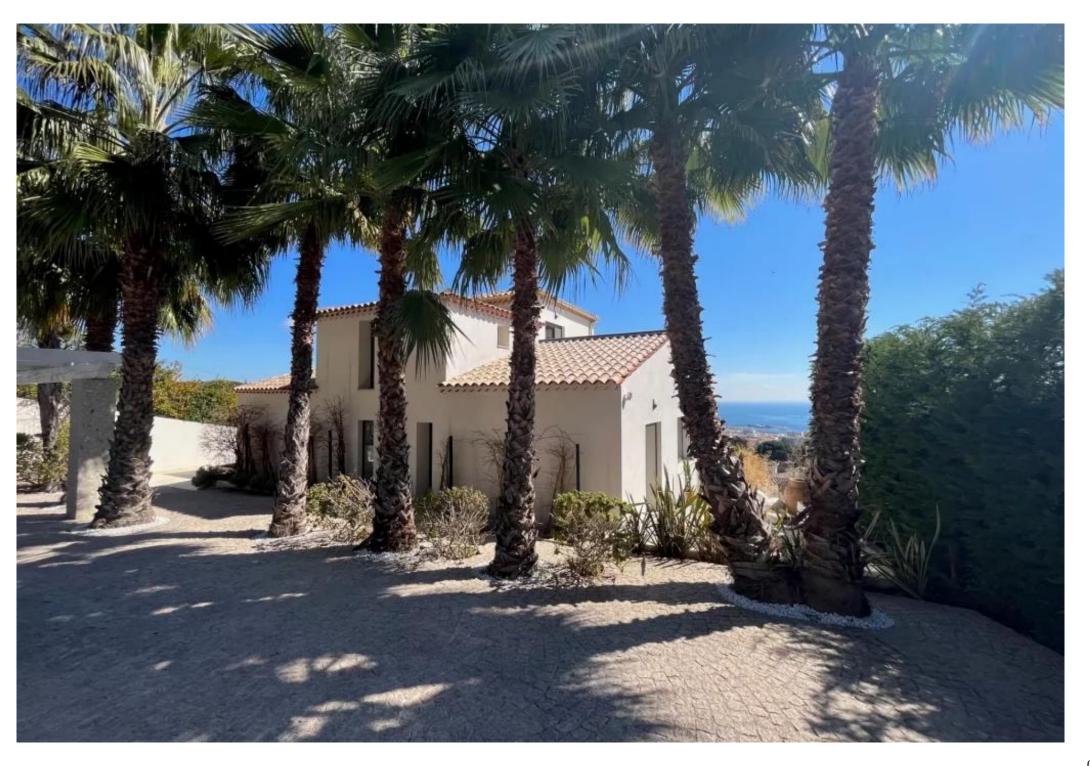

# Villa 6 rooms - Vallauris

 $3,\!550,\!000$   $\in$  Fees payable by seller

On the heights of Golfe Juan in a dominant position, very nice Art Deco inspired villa of  $250m^2$  on a landscaped plot of I  $092m^2$  with swimming pool.

#### **Details**

Condition: Excellent condition «Loi Carrez»: 235.05 m<sup>2</sup>

Availability: Free

Plot of land area: 1092 m<sup>2</sup>

Style: Art deco

Orientation: South View: Panoramic, Sea

Built in: 1956