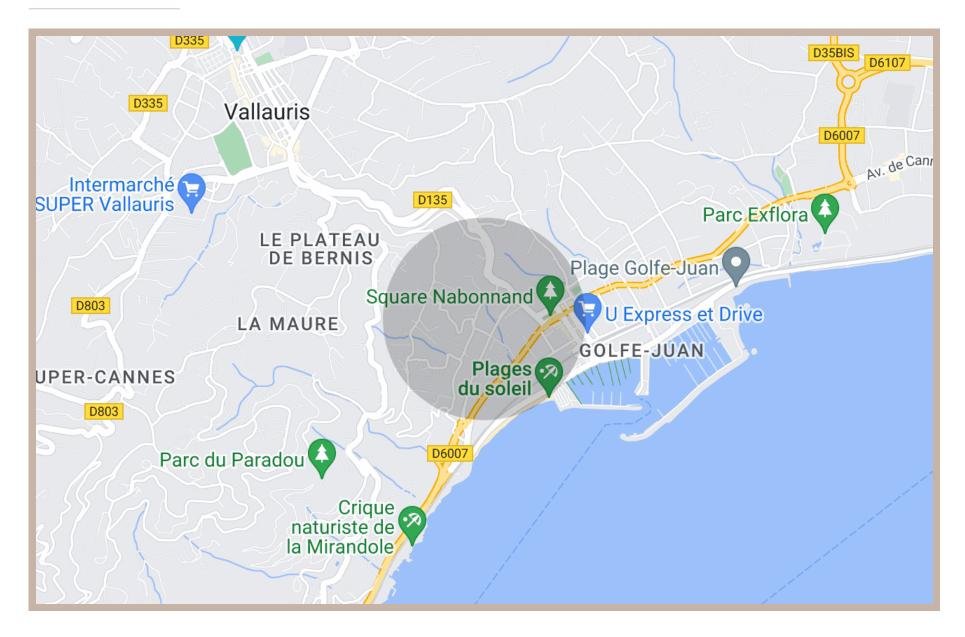

#### **Proximities**

Airport, 25 minutes Highway, 10 minutes Bus, 3 minutes Town centre, 5 minutes

Train station, 5 minutes

Golf, 10 minutes Sea, 5 minutes Beach, 5 minutes Sea port, 5 minutes Supermarket, 5 minutes

# Location