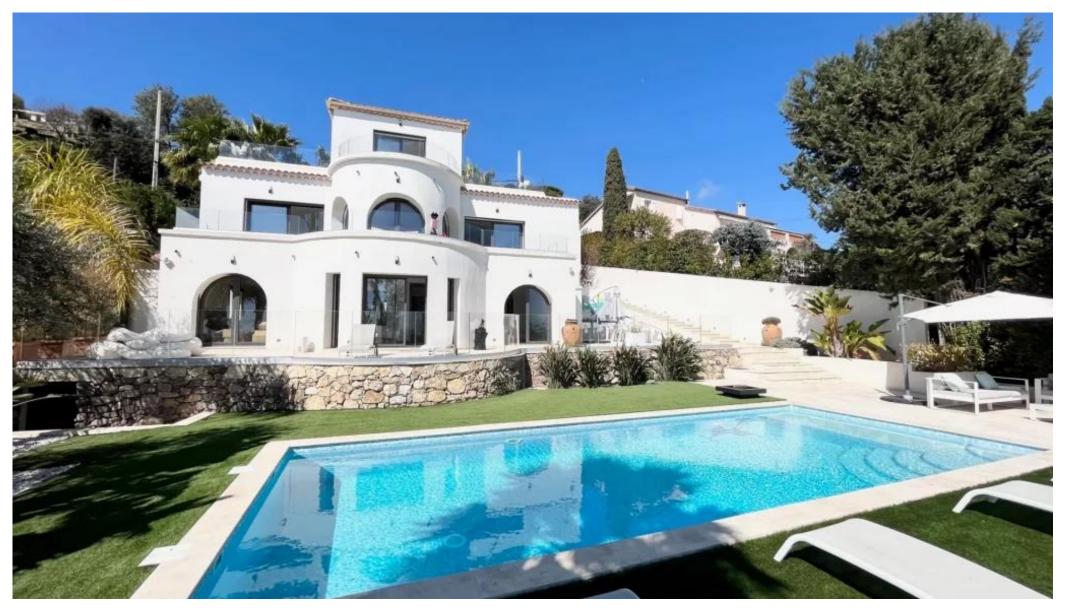

# Villa 6 rooms - Vallauris

 $3,\!550,\!000$   $\in$  Fees payable by seller

On the heights of Golfe Juan in a dominant position, very nice Art Deco inspired villa of  $250m^2$  on a landscaped plot of I  $092m^2$  with swimming pool.

All the rooms of the house have a magnificent panoramic sea view from Cap d'Antibes to the Lerins Islands.

The villa is composed as follows:

On the first floor: entrance, double living room American kitchen and dining room, an office, a shower room with toilet, large terrace.

235.05 m<sup>2</sup>

1092 m<sup>2</sup>

Plot of land area

3 Bedrooms

Number of floors

#### **Details**

Condition: Excellent condition «Loi Carrez»: 235.05 m<sup>2</sup>

Availability: Free

Plot of land area: 1092 m<sup>2</sup>

Style: Art deco

Orientation: South View: Panoramic, Sea

Built in: 1956

#### Services

Air-conditioning Double glazing Sliding windows

Internet

Window shade

Electric shutters
Car port
Barbecue
Fence
Outdoor lighting

Intercom
Electric gate
Security door
Swimming pool