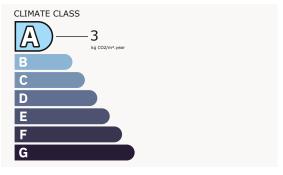

conditioning

Hot water: Individual Hot water tank

#### Services

Air-conditioning Double glazing Sliding windows

Internet

Window shade

Electric shutters
Car port
Barbecue
Fence
Outdoor lighting

Intercom
Electric gate
Security door
Swimming pool

#### Areas

Entrance, 7.62 m<sup>2</sup> Living room/dining area, 55.71 m<sup>2</sup> Kitchen, 13.94 m<sup>2</sup> Study, 13.12 m<sup>2</sup> Shower room, 5.29 m<sup>2</sup> Principal bedroom, 25.1 m<sup>2</sup> Corridor, 11.79 m<sup>2</sup> Bedroom, 21.85 m<sup>2</sup> Shower room / Lavatory, 8.26 m<sup>2</sup> Walk-in wardrobe, 3.41 m<sup>2</sup> Bedroom, 18.38 m<sup>2</sup> Shower room / Lavatory, 5.73 m<sup>2</sup> Shower room / Lavatory, 8.45 m<sup>2</sup> Laundry room, 9.03 m<sup>2</sup> Lavatory, 1.04 m<sup>2</sup>

### Diagnostics





#### **Proximities**

Airport, 25 minutes Highway, 10 minutes Bus, 3 minutes Town centre, 5 minutes

Train station, 5 minutes

Golf, 10 minutes Sea, 5 minutes Beach, 5 minutes Sea port, 5 minutes Supermarket, 5 minutes

# Location