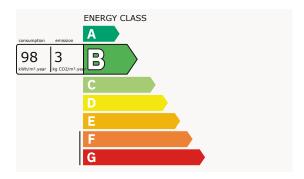

r-conditioning

Hot water: Individual Hot water tank

#### Services

Air-conditioning Double glazing Sliding windows

Internet

Window shade

Electric shutters
Car port
Barbecue
Fence
Outdoor lighting

Intercom
Electric gate
Security door
Swimming pool

#### Areas

Entrance, 7.62 m<sup>2</sup> Living room/dining area, 55.71 m<sup>2</sup> Kitchen, 13.94 m<sup>2</sup> Study, 13.12 m<sup>2</sup> Shower room, 5.29 m<sup>2</sup> Principal bedroom, 25.1 m<sup>2</sup> Corridor, 11.79 m<sup>2</sup> Bedroom, 21.85 m<sup>2</sup> Shower room / Lavatory, 8.26 m<sup>2</sup> Walk-in wardrobe, 3.41 m<sup>2</sup> Bedroom, 18.38 m<sup>2</sup> Shower room / Lavatory, 5.73 m<sup>2</sup> Shower room / Lavatory, 8.45 m<sup>2</sup> Laundry room, 9.03 m<sup>2</sup> Lavatory, 1.04 m<sup>2</sup>

### Diagnostics





#### **Proximities**

Airport, 25 minutes Highway, 10 minutes Bus, 3 minutes Town centre, 5 minutes

Train station, 5 minutes

Golf, 10 minutes Sea, 5 minutes Beach, 5 minutes Sea port, 5 minutes Supermarket, 5 minutes

# Location