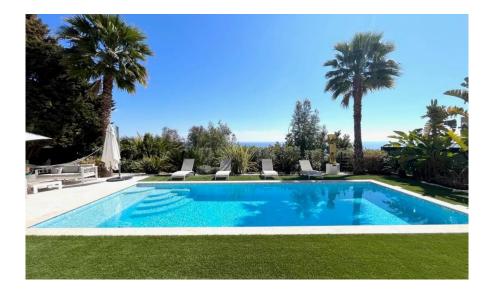

# Villa 6 rooms - Vallauris

 $3,\!550,\!000$   $\in$  Fees payable by seller

On the heights of Golfe Juan in a dominant position, very nice Art Deco inspired villa of  $250m^2$  on a landscaped plot of I  $092m^2$  with swimming pool.

All the rooms of the house have a magnificent panoramic sea view from Cap d'Antibes to the Lerins Islands.

The villa is composed as follows:

On the first floor: entrance, double living room American kitchen and dining room, an office, a shower room with toilet, large terrace.

#### Services

Air-conditioning Double glazing Sliding windows

Internet

Window shade

Electric shutters
Car port
Barbecue
Fence
Outdoor lighting

Intercom
Electric gate
Security door
Swimming pool