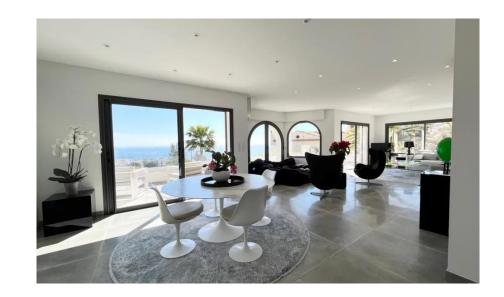

All the rooms of the house have a magnificent panoramic sea view from Cap d'Antibes to the Lerins Islands.

The villa is composed as follows:

On the first floor: entrance, double living room American kitchen and dining room, an office, a shower room with toilet, large terrace.

#### Areas

Entrance, 7.62 m<sup>2</sup> Living room/dining area, 55.71 m<sup>2</sup> Kitchen, 13.94 m<sup>2</sup> Study, 13.12 m<sup>2</sup> Shower room, 5.29 m<sup>2</sup> Principal bedroom, 25.1 m<sup>2</sup> Corridor, 11.79 m<sup>2</sup> Bedroom, 21.85 m<sup>2</sup> Shower room / Lavatory, 8.26 m<sup>2</sup> Walk-in wardrobe, 3.41 m<sup>2</sup> Bedroom, 18.38 m<sup>2</sup> Shower room / Lavatory, 5.73 m<sup>2</sup> Shower room / Lavatory, 8.45 m<sup>2</sup> Laundry room, 9.03 m<sup>2</sup> Lavatory, 1.04 m<sup>2</sup>