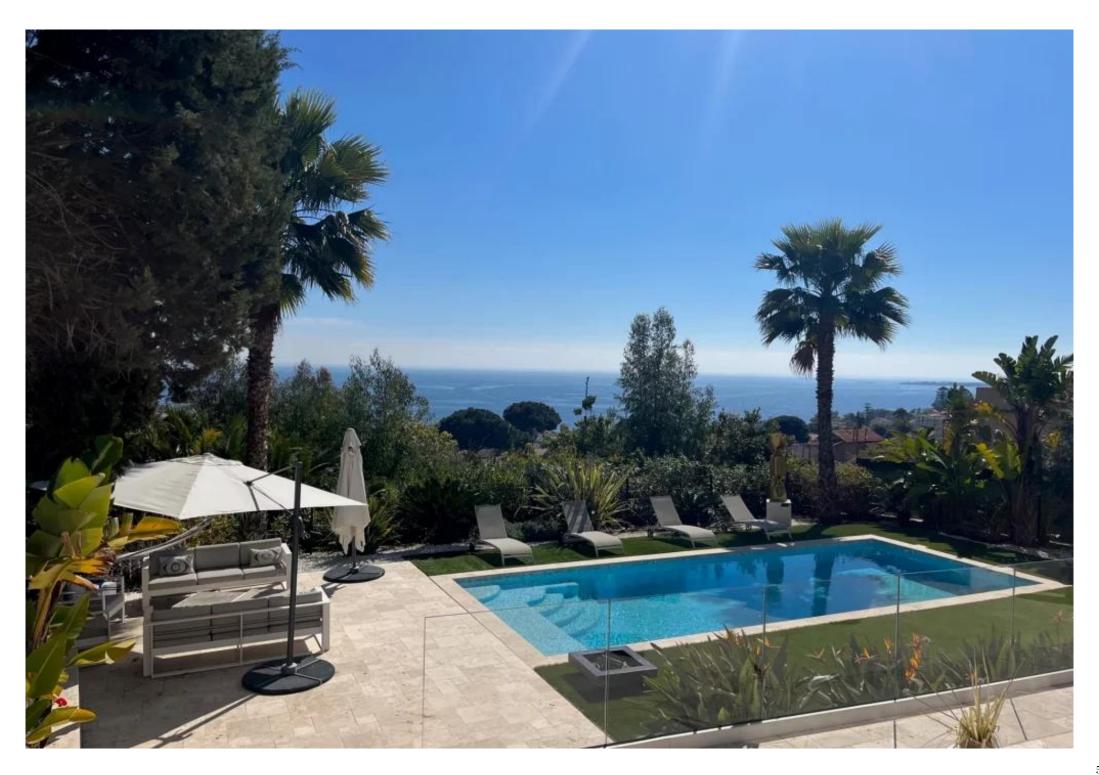

All the rooms of the house have a magnificent panoramic sea view from Cap d'Antibes to the Lerins Islands.

The villa is composed as follows:

On the first floor: entrance, double living room American kitchen and dining room, an office, a shower room with toilet, large terrace.

#### Services

Air-conditioning Double glazing Sliding windows

Internet

Window shade

Electric shutters
Car port
Barbecue
Fence
Outdoor lighting

Intercom
Electric gate
Security door
Swimming pool