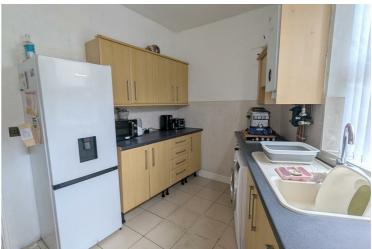

#### Kitchen

Matching wall and base units with ceramic sink and drainer. Integrated oven, gas hob and extractor hood over. Space for a tall standing fridge freezer and plumbing for a washing machine. Access door to the rear and double glazed window.