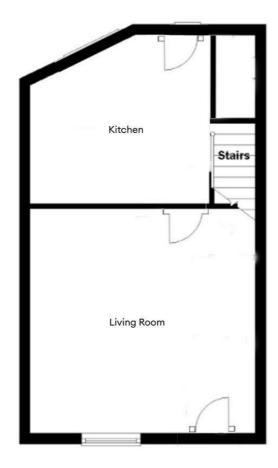

#### Living Room

Good sized living room with UPVc access door, feature fireplace with inset electric fire set to a marble surround. Radiator, stairs to the first floor and door to: The property has gated access to the front and yard area and to the rear a paved patio and garden shed.

#### Kitchen

Matching wall and base units with ceramic sink and drainer. Integrated oven, gas hob and extractor hood over. Space for a tall standing fridge freezer and plumbing for a washing machine. Access door to the rear and double glazed window.

#### Cellar

Providing useful storage space.