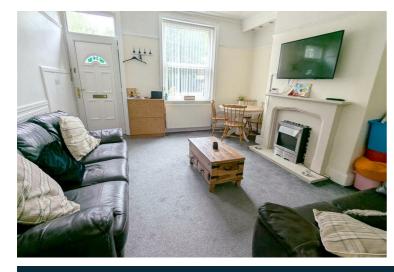

#### Living Room

Good sized living room with UPVc access door, feature fireplace with inset electric fire set to a marble surround. Radiator, stairs to the first floor and door to: The property has gated access to the front and yard area and to the rear a paved patio and garden shed.