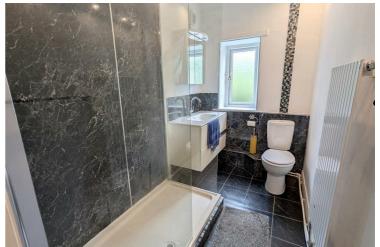

#### **Bathroom**

Three piece suite comprising WC, wash basin set to a vanity unit, double shower cubical, tiled flooring and part tiled walls. Radiator and frosted double glazed window.