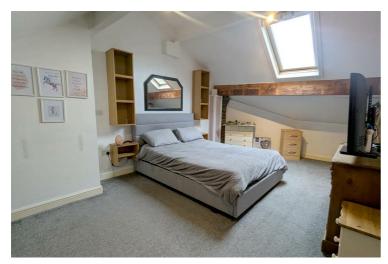

ng wall and base units with ceramic sink and drainer. Integrated oven, gas hob and extractor hood over. Space for a tall standing fridge freezer and plumbing for a washing machine. Access door to the rear and double glazed window.

#### Cellar

Providing useful storage space.

#### First Floor

Landing

#### **Bedroom Two**

Double room with double glazed window to the front, radiator and storage cupboard.

#### **Bedroom Three**

Further double room with double glazed window to the rear and radiator.

#### **Bathroom**

Three piece suite comprising WC, wash basin set to a vanity unit, double shower cubical, tiled flooring and part tiled walls. Radiator and frosted double glazed window.

#### Second Floor

#### Bedroom One

Large double room with radiator and velux window.

#### External





## • CELLAR • HOUSE BATHROOM • YARD TO THE FRONT AND REAR • CLOSE TO LOCAL AMENITIES











Agents Note: Whilst every care has been taken to prepare these particulars, they are for guidance purposes only. All measurements are approximate and are for general guidance purposes only and whilst every care has been taken to ensure their accuracy, they should not be relied upon and potential buyers/tenants are advised to recheck the measurements

Chapters 40 Wharf Street Sowerby Bridge HX6 2AE 01422 652 317 hello@chaptersgroup.co.uk https://chaptersgroup.co.uk/