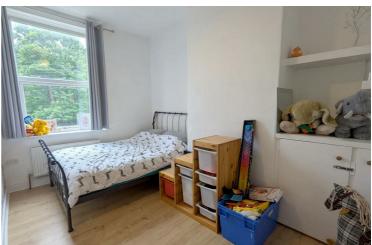

#### **Bedroom Two**

Double room with double glazed window to the front, radiator and storage cupboard.

#### **Bedroom Three**

Further double room with double glazed window to the rear and radiator.