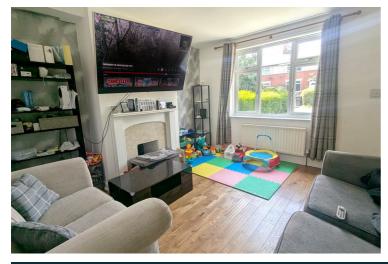

#### Living room

With double glazed window to front, one radiator, laminate flooring and door to: