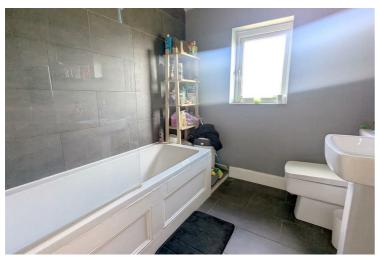

# **Bathroom**

Three piece modern suite comprising WC, wash basin and bath with shower overhead, part tiled walls, frosted double glazed window and ceramic tiled flooring.