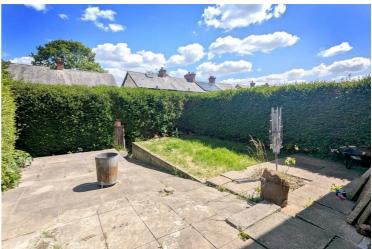

### External

The property benefits from having a driveway to the front, gated side access which leads to the rear where there is a large lawn garden, paved area and storage to the side of the property.