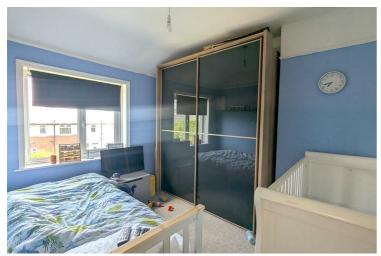

#### **Bedroom One**

Double room with double glazed window to the front, one radiator and storage space.

#### **Bedroom Two**

Further double room with double glazed window to rear and one radiator.