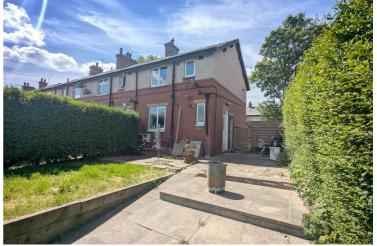

### External

The property benefits from having a driveway to the front, gated side access which leads to the rear where there is a large lawn garden, paved area and storage to the side of the property.