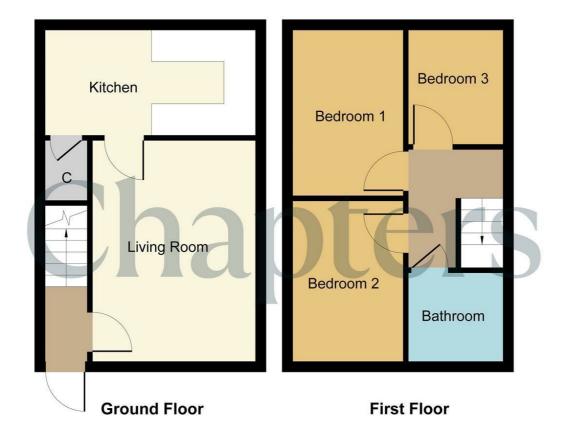

## • THREE PIECDE BATHROOM • GARDEN TO THE FRONT • COUNTRYSIDE LOCATION • FAR REACHING VIEWS

Whilst every attempt has been made to ensure the accuracy of the floor plan contained here, measurements of doors, windows, rooms and any other items are approximate and no responsibility is taken for any error, omission, or mis-statement. The measurements should not be relied upon for valuation, transaction and/or funding purposes. This plan is for illustrative purposes only and should be used as such by any prospective purchaser or tenant.