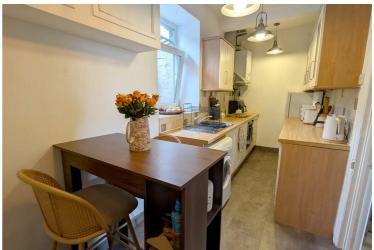

#### Kitchen

Having matching wall and base units with complementary work surfaces and stainless steel sink and drainer. Integrated oven, hob and extractor overhead, plumbing for a washing machine and space for a fridge freezer tiled flooring, radiator, under stair storage space.