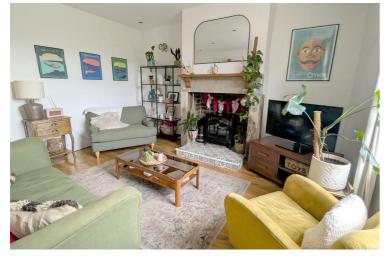

#### Living Room

Cosy living space with double glazed window to the front of the property offering countryside views, feature fireplace housing an electric fire, radiator and door to: