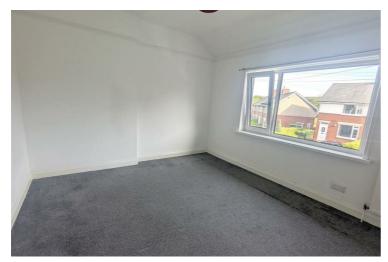

#### Master Bedroom

Fantastic sized double bedroom, front aspect window, built in storage cupboard and radiator.

#### **Bedroom Two**

Double glazed window to the rear and radiator.