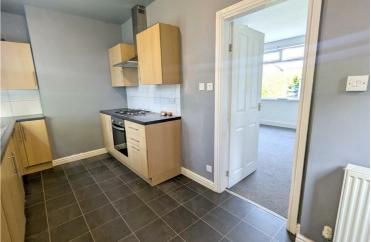

#### Kitchen /Diner

External UPVC door providing access to the side of the property, complimentary wall and base units, splash back tiles, plenty of room for a dining table and chairs, two rear aspect windows and vinyl flooring. Space for a tall standing fridge freezer and plumbing for a washing machine.