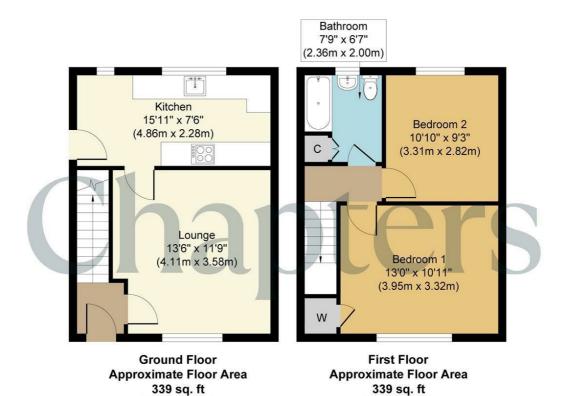

## • THREE PIECE BATHROOM • OFF-ROAD PARKING TO THE FRONT • PRIVATE LAWN GARDEN TO THE REAR • NO UPWARD CHAIN • SOUGHT AFTER LOCATION

Whilst every attempt has been made to ensure the accuracy of the floor plan contained here, measurements of doors, windows, rooms and any other items are approximate and no responsibility is taken for any error, omission, or mis-statement. The measurements should not be relied upon for valuation, transaction and/or funding purposes This plan is for illustrative purposes only and should be used as such by any prospective purchaser or tenant.