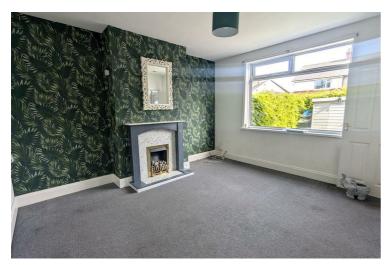

#### Living room

Large living space, with a surround fire place with a gas fire, double glazed window to the front, one radiator and carpeted.