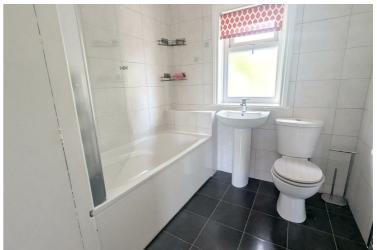

#### **Bathroom**

Three piece white bathroom suite, comprising bath, with dual shower overhead. Pedestal wash hand basin, low level WC, storage cupboard, one radiator, double glazed window to the rear.