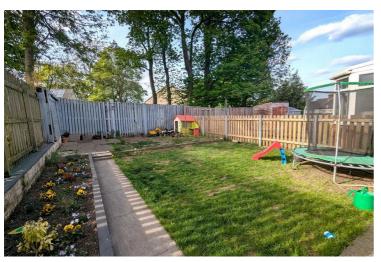

#### Garden

To the front of the property there is a paved parking area, to the rear there is an enclosed private lawn garden.