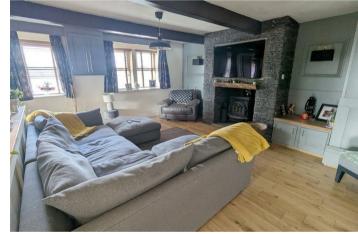

### Living Room

Spacious living room with feature slate fireplace housing a wood burning stove fire. Double glazed window to the front, bespoke paneled walls and two radiators.