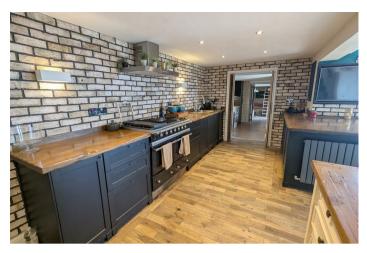

#### Kitchen

Modern fitted kitchen with matching wall and base units along with complementary worksurfaces incorporating a sink and drainer that extends to a matching kitchen island. Integrated dual fuel cooker with gas hob and hot plate, extractor overhead and additional oven. Space for an American style fridge freezer, under stair wine store, radiator and open plan to: