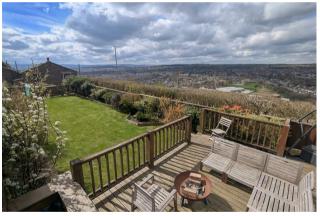

#### External

The property benefits from gated off-road parking to the front and extensive outdoor space including a decked terrace, artificial lawned garden, tiered seating area, large lawned garden, brick built pizza oven and further decked seating area outside the summerhouse, all enjoying the fantastic views.