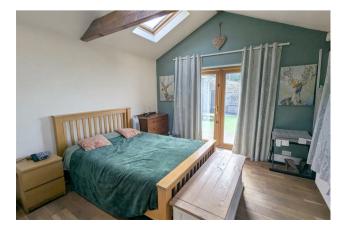

#### **Bedroom One**

Double room with double doors leading to an external terrace, double glazed window, radiator and door to:

#### **En-Suite**

With WC, wash basin, shower cubical and skylight window.

#### **Bedroom Two**

Further double room with double glazed window to the front and double doors leading to a decked terrace. Loft access point, radiator and door leading to the family bathroom.