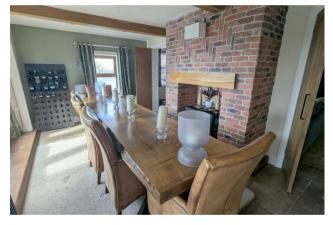

#### **Dining Room**

With double glazed windows to the front and side, feature fireplace, stone flagged flooring, radiator and door to: