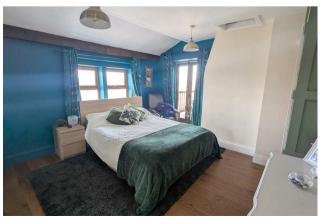

#### **Bedroom One**

Double room with double doors leading to an external terrace, double glazed window, radiator and door to:

#### **En-Suite**

With WC, wash basin, shower cubical and skylight window.

#### **Bedroom Two**

Further double room with double glazed window to the front and double doors leading to a decked terrace. Loft access point, radiator and door leading to the family bathroom.