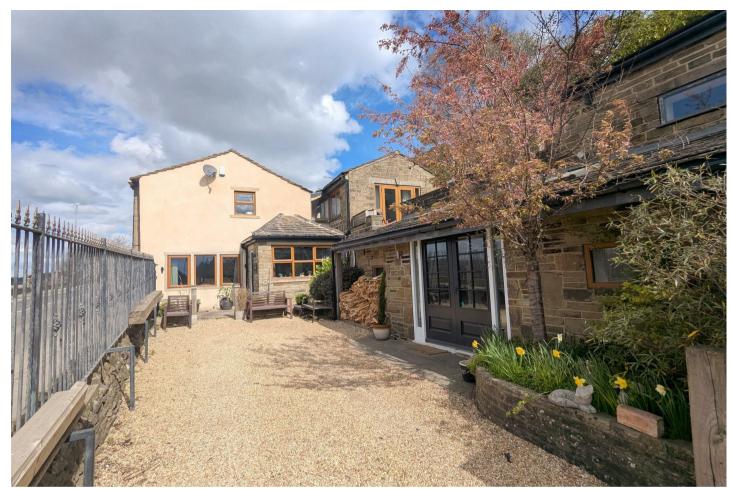

# CROW POINT FARM HALIFAX, HX3 6UE

£490,000 FREEHOLD

Set in the charming area of Crow Point Farm, Boothtown, Halifax, this unique detached family home offers an exceptional living experience. Recently renovated throughout, the property boasts a modern yet inviting atmosphere, perfect for families seeking both comfort and style. The property briefly comprises modern fitted kitchen, dining room, large living room, utility area, sauna, cinema room and home office. To the first floor there are four bedrooms with the master having an en-suite and family bathroom. One of the standout features of this property is the expansive gardens, which offer a delightful outdoor retreat for both children and adults. The beautifully landscaped grounds are perfect for summer gatherings or simply enjoying the fresh air. Additionally, a detached summerhouse provides extra accommodation, making it an ideal space for guests or a private office. For those who enjoy entertainment, the property includes a cinema room, perfect for movie nights with family and friends. Furthermore, a sauna adds a touch of luxury, allowing you to unwind and rejuvenate in the comfort of your own home. This remarkable property combines modern living with unique features, making it a perfect choice for families looking to settle in a peaceful yet vibrant community. Don't miss the opportunity to make this stunning house your new home.

## **CROW POINT FARM**

SUBSTANTIAL DETACHED FAMILY
HOME • FOUR BEDROOMS • FAMILY
BATHROOM, EN-SUITE AND WC • LARGE
KITCHEN DINING • CINEMA
ROOM • SAUNA • OFF-ROAD

PARKING • LARGE GARDEN • DETACHED
SUMMERHOUSE • NO UPWARD CHAIN

#### External

The property benefits from gated off-road parking to the front and extensive outdoor space including a decked terrace, artificial lawned garden, tiered seating area, large lawned garden, brick built pizza oven and further decked seating area outside the summerhouse, all enjoying the fantastic views.