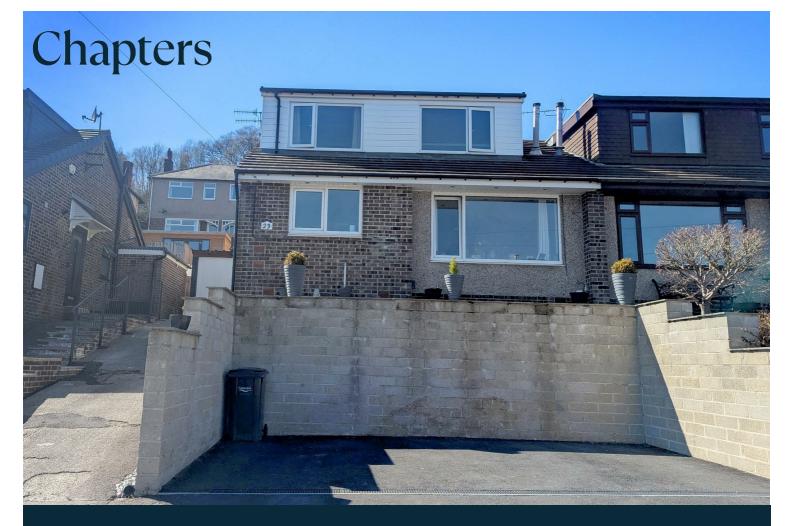

### 23 PARKDALE DRIVE SOWERBY BRIDGE

£325,000 FREEHOLD

Situated in the charming area of Sowerby Bridge, this delightful semi-detached house on Parkdale Drive offers a perfect blend of comfort and style. Spanning an impressive 797 square feet, the property boasts spacious living accommodation, making it an ideal family home. Upon entering, you are greeted by two inviting reception rooms that provide ample space for relaxation and entertaining. The well-designed layout ensures that each room flows seamlessly into the next, creating a warm and welcoming atmosphere. The house features four generously sized bedrooms, one being on the ground floor providing plenty of room for family members or guests. With house bathroom and en-suite One of the standout features of this property is the wonderful rear garden, which offers a tranquil outdoor space for both leisure and play. Additionally, the property includes parking for up to three vehicles and a detached garage. This semi-detached house on Parkdale Drive is not just a home; it is a lifestyle choice, offering a perfect setting for family life in a friendly community. With its spacious interiors and lovely outdoor space, this property is a must-see for anyone looking to settle in Sowerby Bridge. Don't miss the opportunity to make this charming house your new home.

#### External

The property benefits from off-road parking for multiple vehicles to the front and side driveway which leads to the detached garage at the rear. The garage has power and lighting. To the rear there is a very modern tiered garden with paved patio to the bottom, stairs lead to a further paved patio with glass balustrades and a further tier with large artificial lawn garden.