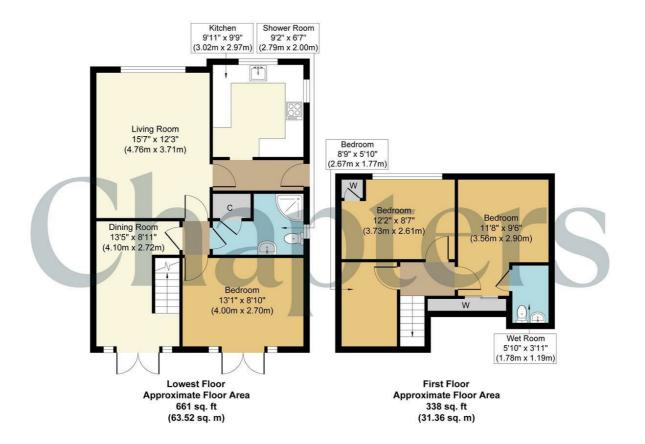

# • MASTER BEDROOM WITH EN-SUITE • LANDSCAPED REAR GARDEN • OFF-ROAD PARKING • DETACHED GARAGE

Whilst every attempt has been made to ensure the accuracy of the floor plan contained here, measurements of doors, windows, rooms and any other items are approximate and no responsibility is taken for any error, omission, or mis-statement. The measurements should not be relied upon for valuation, transaction and/or funding purposes This plan is for illustrative purposes only and should be used as such by any prospective purchaser or tenant.