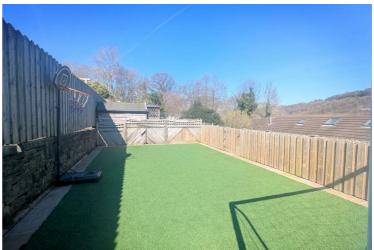

#### External

The property benefits from off-road parking for multiple vehicles to the front and side driveway which leads to the detached garage at the rear. The garage has power and lighting. To the rear there is a very modern tiered garden with paved patio to the bottom, stairs lead to a further paved patio with glass balustrades and a further tier with large artificial lawn garden.