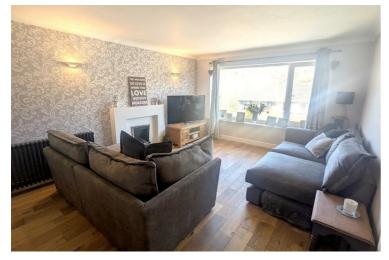

#### Living Room

Large, bright living room with double glazed window to the front, cast iron radiator, inset gas fire and double doors to: