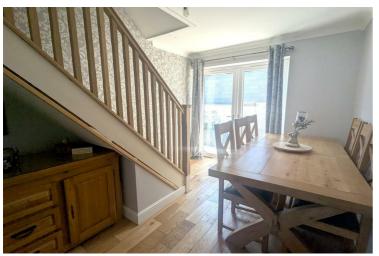

#### **Dining Room**

With staircase to the first floor, cast iron radiator, wooden flooring and double doors leading out to the rear garden.