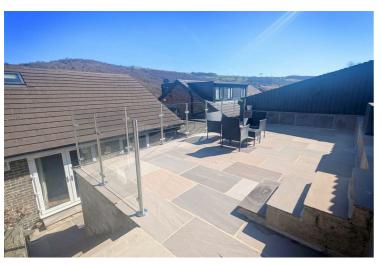

#### External

The property benefits from off-road parking for multiple vehicles to the front and side driveway which leads to the detached garage at the rear. The garage has power and lighting. To the rear there is a very modern tiered garden with paved patio to the bottom, stairs lead to a further paved patio with glass balustrades and a further tier with large artificial lawn garden.