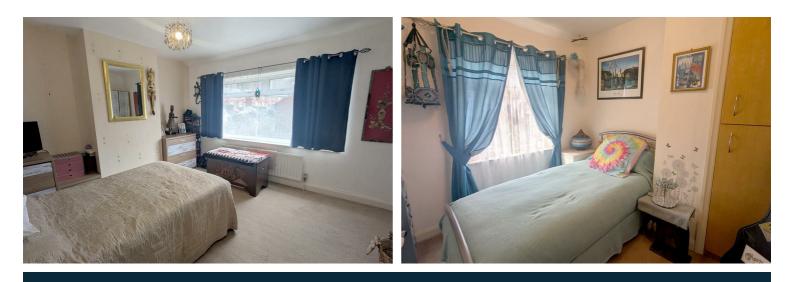

#### Bedroom One

Large double room with double glazed window to the front and radiator.

#### Bedroom Two

Single room with double glazed window to the rear, radiator and built in storage cupboards.