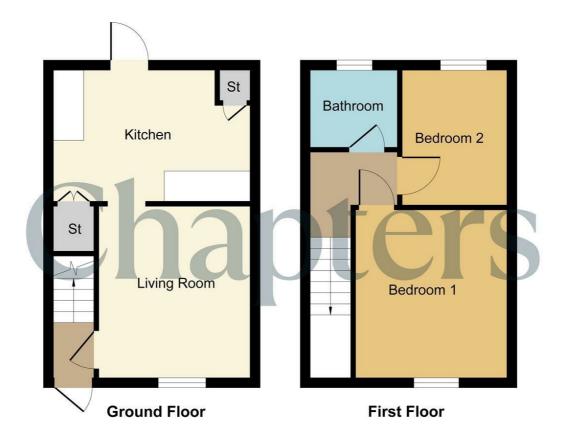

#### Entrance

Access via a PVCu front door with staircase to the first floor and door to:

#### Living Room

Good sized room with large double glazed window to the front, feature fireplace with inset electric fire, radiator and door to:

#### Kitchen

Spacious kitchen with matching wall and base units incorporating stainless steel sink and drainer. Integrated oven with gas hob and extractor overhead. Space for a dining table, plumbing for a washing machine, useful storage cupboard plus under stair storage space. PVCu rear door leads to the the rear garden.

#### First Floor

Landing with door to:

#### Bedroom One

Large double room with double glazed window to the front and radiator.

#### Bedroom Two

Single room with double glazed window to the rear, radiator and built in storage cupboards.

#### Bathroom

Three piece suite comprising WC, wash basin and bath with shower overhead. Frosted double glazed window, chrome heated towel rail and tiled flooring and walls.

#### External

To the front of the property there is gated access and a

path to the front door with lawn garden. To the rear there is a paved yard with garden shed and gated access.

## GARDEN TO THE FRONT • YARD TO THE REAR • EXCELLENT LOCATION • CLOSE TO SCHOOLS, SHOPS AND LOCAL AMENITIES

Whilst every attempt has been made to ensure the accuracy of the floor plan contained here, measurements of doors, windows, rooms and any other items are approximate and no responsibility is taken for any error, omission, or mis-statement. The measurements should not be relied upon for valuation, transaction and/or funding purposes. This plan is for illustrative purposes only and should be used as such by any prospective purchaser or tenant. The services, systems and appliances shown have not been tested and no guarantee as to their operability or efficiency can be given.
Copyright V360 Ltd 2025 | www.houseviz.com