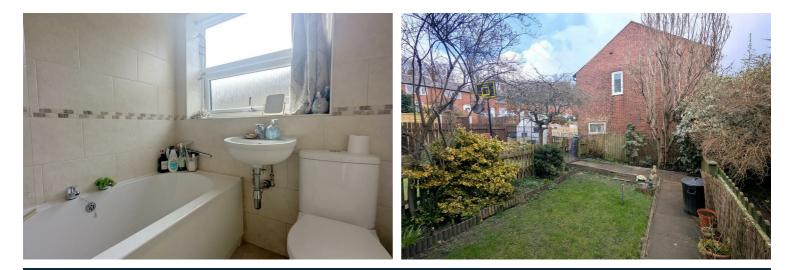

#### Bathroom

Three piece suite comprising WC, wash basin and bath with shower overhead. Frosted double glazed window, chrome heated towel rail and tiled flooring and walls.

#### External

To the front of the property there is gated access and a

path to the front door with lawn garden. To the rear there is a paved yard with garden shed and gated access.