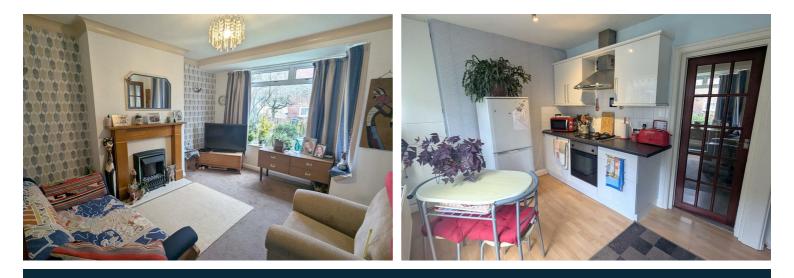

#### Living Room

Good sized room with large double glazed window to the front, feature fireplace with inset electric fire, radiator and door to:

#### Kitchen

Spacious kitchen with matching wall and base units incorporating stainless steel sink and drainer. Integrated oven with gas hob and extractor overhead. Space for a dining table, plumbing for a washing machine, useful storage cupboard plus under stair storage space. PVCu rear door leads to the the rear garden.