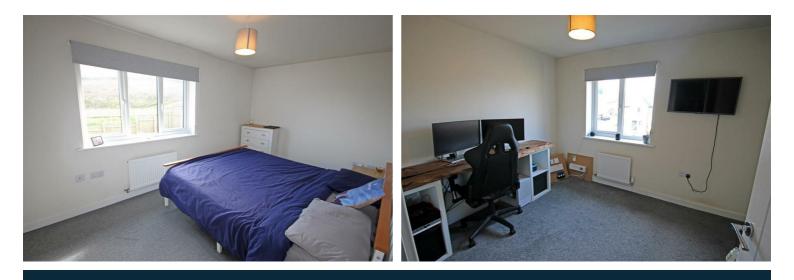

#### Bedroom One

Large double room with double glazed window to the front, radiator and storage cupboard.

#### Bedroom Two

Further double room with double glazed window to the rear and radiator.

#### **Bedroom Three**

With double glazed window to the rear and radiator.