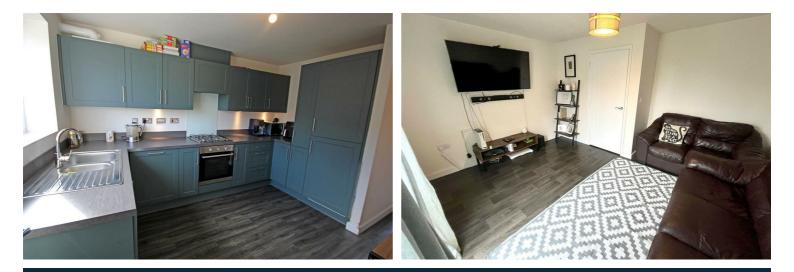

#### **Kitchen Dining**

Modern fitted kitchen with wall and base units and complimentary work surfaces incorporating a 1 and a half stainless steel sink and drainer. Integrated appliances include dishwasher, washing machine, fridge freezer, oven with gas hob and extractor fan. Under unit lighting, boiler to one cupboard, radiator and double glazed window to the front.

#### Living Room

Having double French doors to the rear garden and radiator.