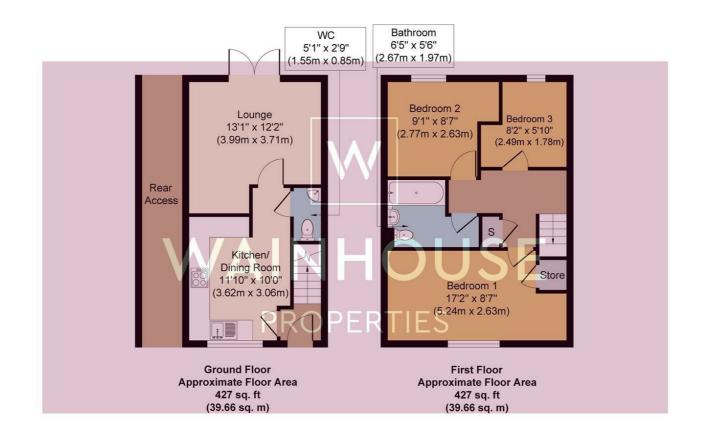

#### Entrance

Access via a composite door with staircase to the first floor and door to:

#### **Kitchen Dining**

Modern fitted kitchen with wall and base units and complimentary work surfaces incorporating a 1 and a half stainless steel sink and drainer. Integrated appliances include dishwasher, washing machine, fridge freezer, oven with gas hob and extractor fan. Under unit lighting, boiler to one cupboard, radiator and double glazed window to the front.

#### Living Room

Having double French doors to the rear garden and radiator.

#### Cloaks

Comprising of WC, wash basin and radiator

#### First Floor

Landing area with storage cupboard and lost access point, door to:

#### Bedroom One

Large double room with double glazed window to the front, radiator and storage cupboard.

#### Bedroom Two

Further double room with double glazed window to the rear and radiator.

#### **Bedroom Three**

With double glazed window to the rear and radiator.

#### Bathroom

Three piece modern suite comprising of WC, wash basin and paneled bath with shower over head. Chrome heated towel rail, extractor fan and part tiled walls.

#### External

There is off-road parking for two cars at the property and gated access to the rear garden where there is a large lawn garden, gated access to the side of the property which takes you to the front where there is a further lawned garden.

 DOWNSTAIRS WC • THREE PIECE BATHROOM SUITE • OFF-ROAD PARKING FOR TWO CARS • GARDENS TO THE FRONT AND REAR • EPC RATING - B

Whilst every attempt has been made to ensure the accuracy of the floor plan contained here, measurements of doors, windows, rooms and any other items are approximate and no responsibility is taken for any error, omission, or mis-statement. The measurements should not be relied upon for valuation, transaction and/or funding purposes. This plan is for illustrative purposes only and should be used as such by any prospective purchaser or tenant. The services, systems and appliances shown have not been tested and no guarantee as to their operability or efficiency can be given. **Copyright V360 Ltd 2024 | www.houseviz.com** 