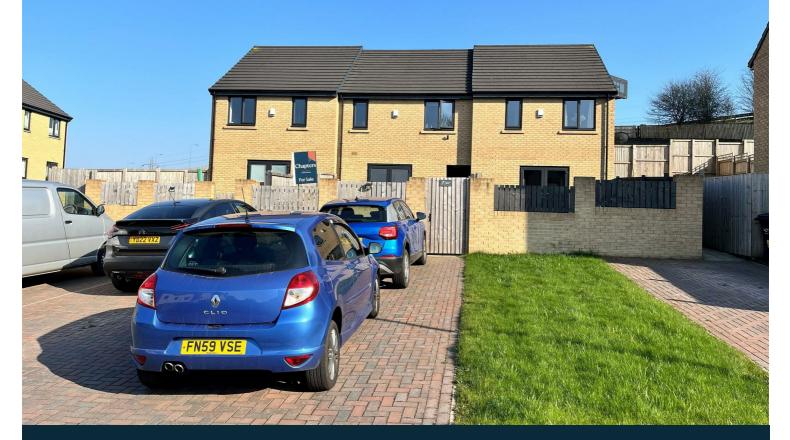

## 7 SHEARS DRIVE BRIGHOUSE

### £225,000 FREEHOLD

Welcome to Shears Drive, Brighouse - a charming location that could soon be the backdrop to your new home! This delightful mid-terrace house, built in 2022, offers a perfect blend of modernity and comfort. As you step inside, you'll be greeted by a spacious living room and modern fitted kitchen with integrated appliances. With three good sized bedrooms, there's ample space for a growing family or for those who enjoy having a home office or guest room. The property boasts a well-appointed bathroom, ensuring convenience and comfort for all residents. Spanning 743 sq ft, this new build property offers a contemporary living space that is both stylish and functional. Located in the heart of Brighouse, this house provides easy access to local amenities, schools, and transport links, making it a convenient choice for those seeking a well-connected lifestyle. Don't miss out on the opportunity to make this house your home - book a viewing today and envision the possibilities that await you at Shears Drive!

#### External

There is off-road parking for two cars at the property and gated access to the rear garden where there is a large lawn garden, gated access to the side of the property which takes you to the front where there is a further lawned garden.