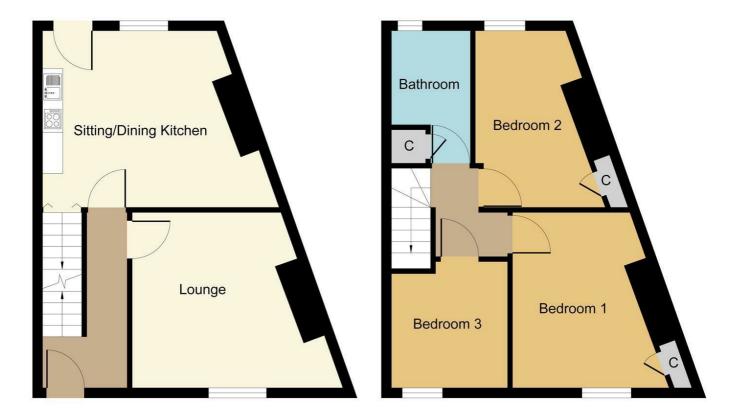

# • THREE PIECE BATHROOM • LARGE KITCHEN/DINING ROOM • CELLAR CURRENTLY USED AS A UTILITY ROOM • ENCLOSED YARD TO THE REAR

**Ground Floor** First Floor

Whilst every attempt has been made to ensure the accuracy of the floor plan contained here, measurements of doors, windows, rooms and any other items are approximate and no responsibility is taken for any error, omission, or mis-statement. The measurements should not be relied upon for valuation, transaction and/or funding purposes This plan is for illustrative purposes only and should be used as such by any prospective purchaser or tenant.