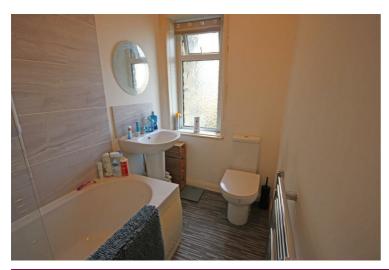

#### **Bathroom**

Three piece suite comprising of WC, wash basin and paneled bath with shower over head. Frosted double glazed window and chrome heated towel rail.