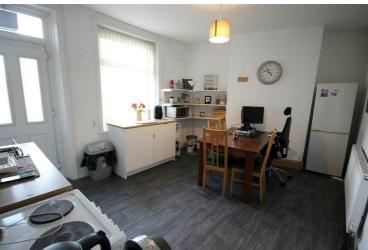

#### Kitchen Diner

Large room with kitchen units incorporating a stainless steel sink and drainer. Space for an over and fridge freezer.

Double glazed window to the rear, composite rear door leading to the yard. Radiator and door to: