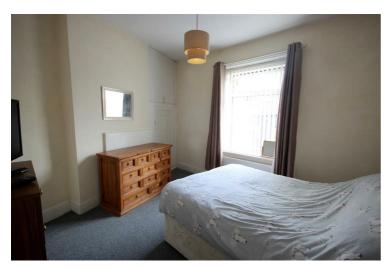

#### **Bedroom One**

Double room with double glazed window to the front, radiator and fitted cupboard.

#### **Bedroom Two**

Further double room with double glazed window to the rear and radiator.