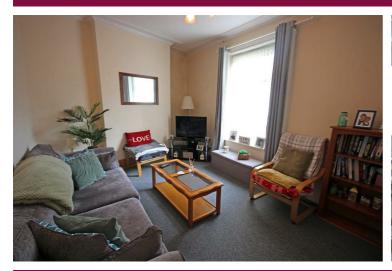

#### Living Room

Spacious living room with double glazed window to the front and radiator.