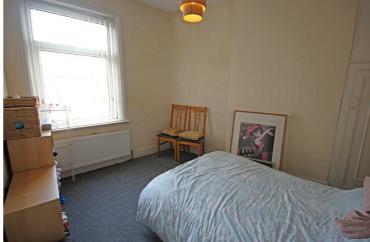

#### **Bedroom One**

Double room with double glazed window to the front, radiator and fitted cupboard.

#### **Bedroom Two**

Further double room with double glazed window to the rear and radiator.

#### **Bedroom Three**

Single room with double glazed window to the front and radiator