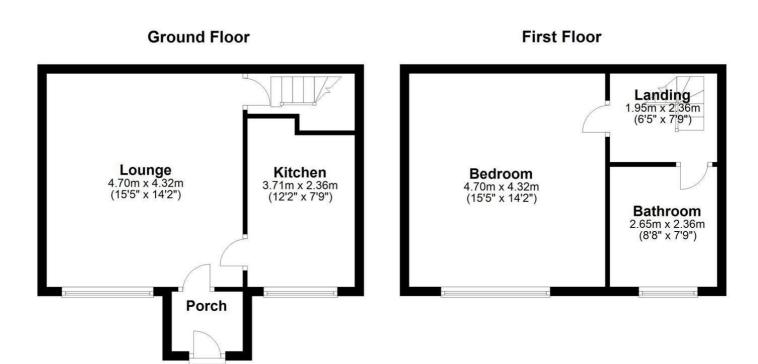

## £110,000 FREEHOLD

Wainhouse Properties are delighted to market this mid terrace property on Siddal Grove, Halifax. Ideal for investors or First time buyers. The property briefly comprises of entrance porch, good sized living room, modern kitchen and cellar providing good storage space. To the first floor there is a large double bedroom and newly fitted three piece bathroom suite. Externally there is an enclosed patio garden to the front.

The property is located close to local shops, schools, pubs and restaurants and is only a short distance to Halifax town center. Contact us today to arrange your viewing.

To be used as a guide for Illustration purposes only. Plan produced using PlanUp.