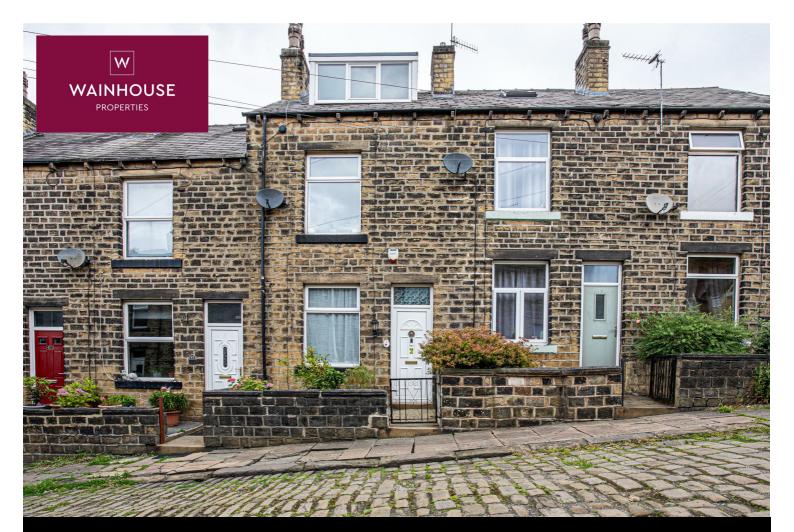

# 47 CLEVELAND AVENUE HALIFAX

# £125,000 FREEHOLD

Wainhouse Properties are delighted to offer this fantastic traditional stone built terrace with 3 bedrooms over 3 floors, perfect for first time buyers or BTL investors. In brief the property comprises of a spacious lounge with electric fire, leading in to the kitchen with integrated appliances. Additionally, the cellar provides extra storage space. The first floor has a large double bedroom with built in wardrobes, three piece bathroom which has a large corner bath and a single bedroom currently used as an office. Stairs then lead you to the master bedroom which is a bright spacious room with built in wardrobes. The property has central heating & double glazing throughout and ample storage space. Outside to the rear is a fully paved garden that is all enclosed. There is on street parking to the front and rear of the property. The property has benefited from a full electric re-wire and new boiler.

Viewing is essential to appreciate this fantastic through terrace.