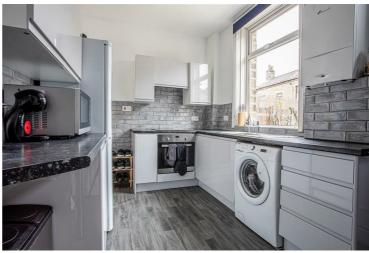

#### **Kitchen**

Fitted kitchen with integrated cooker and hob with an extractor fan above . There is plenty of storage and work surfaces to compliment what is a great practical kitchen. There is a large double glazed window overlooking the back yard which makes the kitchen feel bright and open. There is access to the cellar through the kitchen which allows for further storage.