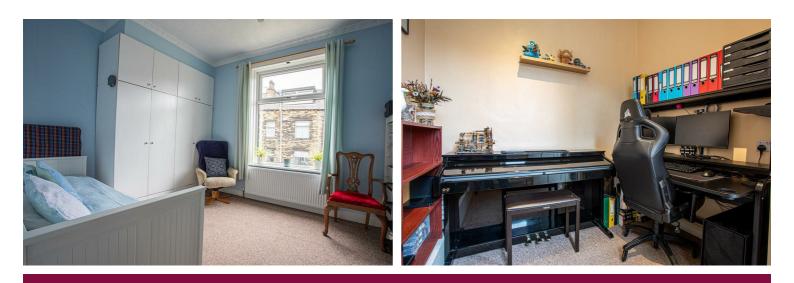

# Bedroom One

Good sized double bedroom with built in wardrobes creating ample storage space. Double glazed window to the front and radiator.

#### Bedroom Two

Single bedroom currently used as an office. Double glazed window and radiator.