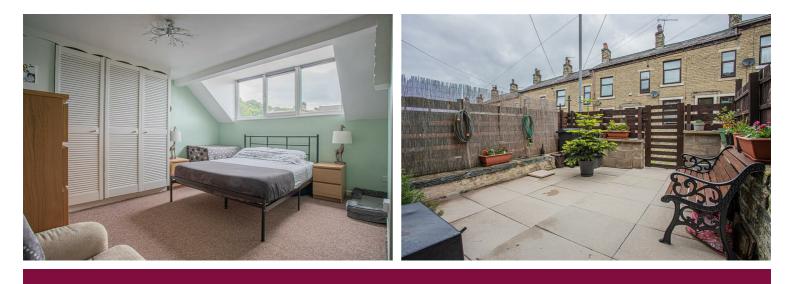

# **Bedroom Three**

Great sized dormer double bedroom. Large double glazed

window that gives the room plenty of light. Built in wardrobes with a radiator on the opposite wall.

### External

Paved area with gate to the front of the house with on street parking outside the property. To the rear, fully paved garden with lots of room to sit outside. The garden is fully enclosed and access to the back through a gate. On street parking is also available to the rear of the house.