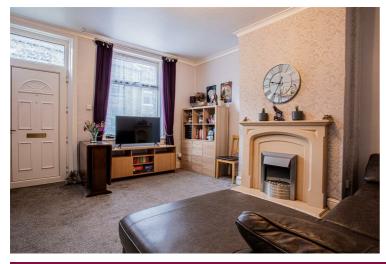

# Living Room

Spacious living room with electric fire, double glazed window to the front and radiator.