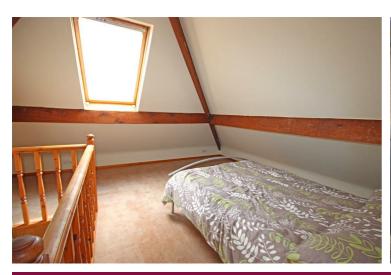

#### Attic Room

Large double room with velux window, radiator and under eave storage cupboards.