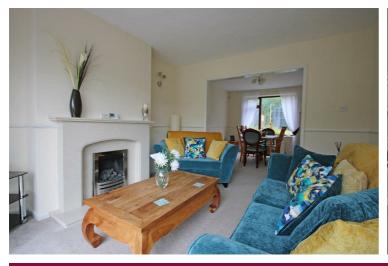

# Living Room

Bright living room with sliding patio doors to the front overlooking the garden, gas fire with decorative surround and hearth, radiator and open archway to:

# **Dining Room**

With double glazed window to the rear and radiator.