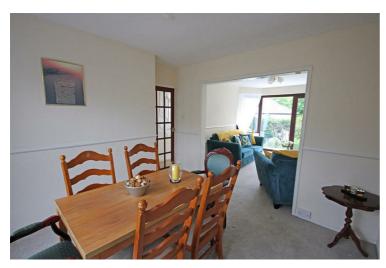

# **Dining Room**

With double glazed window to the rear and radiator.

# Living Room

Bright living room with sliding patio doors to the front overlooking the garden, gas fire with decorative surround and hearth, radiator and open archway to: