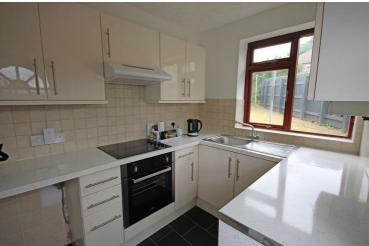

#### Kitchen

Fitted wall and base unites with complementary work surfaces incorporating a stainless steel sink and drainer. Space for under counter appliances and double glazed window to the rear. Side access door and further door leads to a useful storage cupboard.