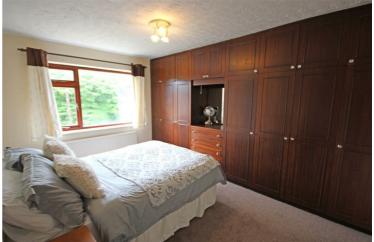

# **Bedroom One**

Double room with double glazed window to the front, radiator and fitted wardrobes and drawers to one wall.