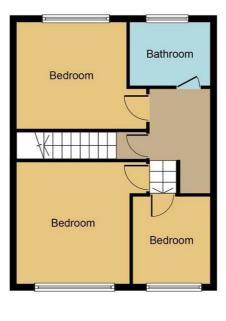

### **Entrance Hallway**

Access via a wooden front door with staircase to the first floor, double glazed window to the side, radiator and door to:

# Living Room

Bright living room with sliding patio doors to the front overlooking the garden, gas fire with decorative surround and hearth, radiator and open archway to:

# **Dining Room**

With double glazed window to the rear and radiator.

#### Kitchen

Fitted wall and base unites with complementary work surfaces incorporating a stainless steel sink and drainer. Space for under counter appliances and double glazed window to the rear. Side access door and further door leads to a useful storage cupboard.

# Landing

With double glazed window to the side.

# **Bedroom One**

Double room with double glazed window to the front, radiator and fitted wardrobes and drawers to one wall.

# **Bedroom Two**

Further double room with double glazed window to the rear, radiator and door leading to under stair storage space.

#### **Bedroom Three**

Single room with double glazed window to the front and radiator.

#### Bathroom

Fitted three piece suite comprising of WC, wash basin and bath with shower overhead. Frosted double glazed window and storage cupboard.

**Ground Floor First Floor Second Floor** 

Whilst every attempt has been made to ensure the accuracy of the floor plan contained here, measurements of doors, windows, rooms and any other items are approximate and no responsibility is taken for any error, omission, or mis-statement. The measurements should not be relied upon for valuation, transaction and/or funding purposes This plan is for illustrative purposes only and should be used as such by any prospective purchaser or tenant.