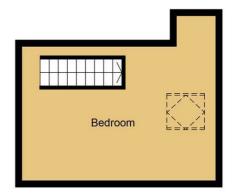

#### Second Floor

#### Attic Room

Large double room with velux window, radiator and under eave storage cupboards.

**Ground Floor First Floor Second Floor** 

Whilst every attempt has been made to ensure the accuracy of the floor plan contained here, measurements of doors, windows, rooms and any other items are approximate and no responsibility is taken for any error, omission, or mis-statement. The measurements should not be relied upon for valuation, transaction and/or funding purposes This plan is for illustrative purposes only and should be used as such by any prospective purchaser or tenant.