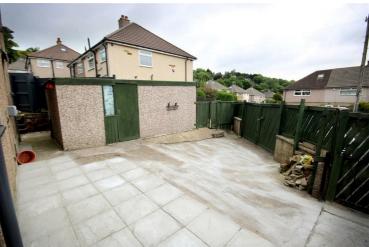

#### External

The property benefits from a patio area to the front along with lawn garden surrounded by flower beds. To the rear there is a further lawn garden and to the side there is gated access and a large driveway which has gated access. Further driveway to the front that leads to the single detached garage.