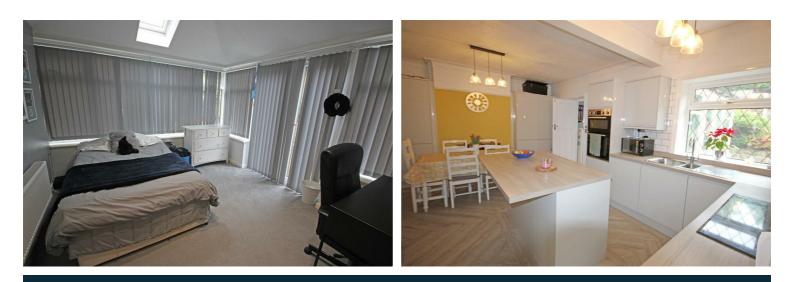

#### Living Room

Cosy living room with double glazed bay window, gas fire with decorative surround and hearth and radiator.

#### **Dining Kitchen**

Fantastic, spacious room with modern fitted kitchen, integrated appliances include a double oven, induction hob with extractor overhead, wine fridge and dishwasher. Matching fitted cupboards provide excellent storage. Space for an American style fridge freezer, further cupboard with plumbing for a washing machine, side access door and double doors to:

#### **Reception Room**

This room could have many uses and is currently being used as a bedroom with radiator, windows to two sides and double doors leading to the garden.

#### Bedroom One

Double room with fitted wardrobes to each recess, feature fireplace, double glazed window to the rear and radiator.

#### Bedroom Two

Further good sized double room with fitted wardrobes to each recess, feature fireplace, double glazed window to the front and radiator.

#### **Bedroom Three**

Single bedroom with double glazed window to the front and radiator.