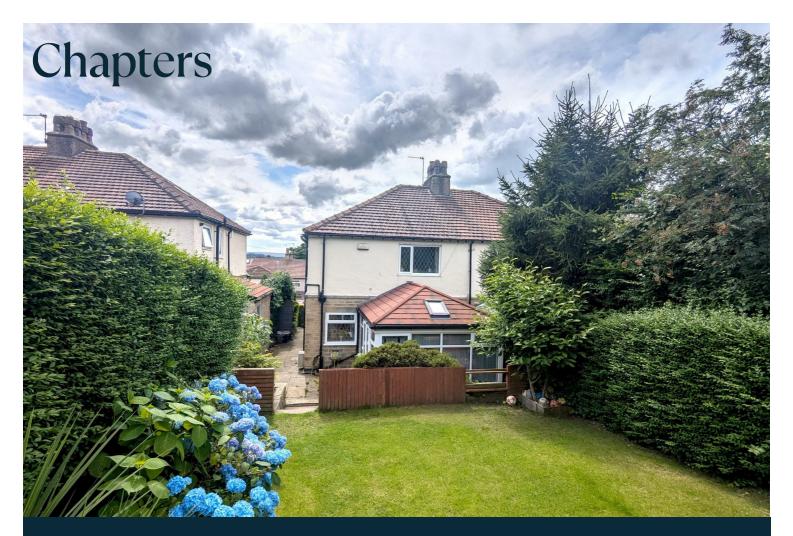

#### External

The property benefits from a double driveway to the front and paved patio accessed via a shared path. Gated access to the side of the property with further paved patio and steps to a lawn garden with decked seating area and garden shed at the rear.