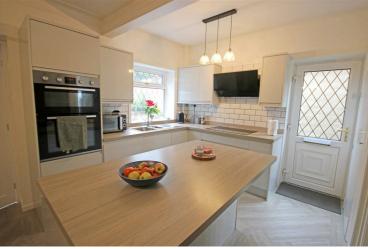

#### **Dining Kitchen**

Fantastic, spacious room with modern fitted kitchen, integrated appliances include a double oven, induction hob with extractor overhead, wine fridge and dishwasher. Matching fitted cupboards provide excellent storage. Space for an American style fridge freezer, further cupboard with plumbing for a washing machine, side access door and double doors to: