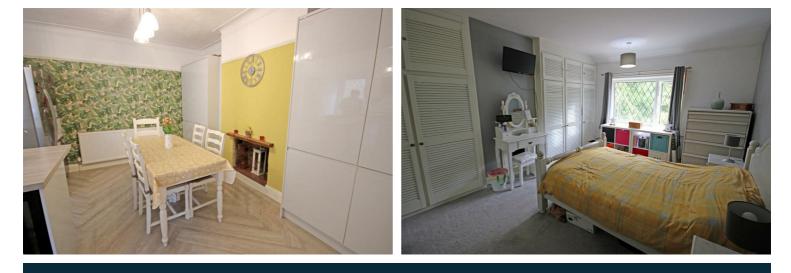

#### **Reception Room**

This room could have many uses and is currently being used as a bedroom with radiator, windows to two sides and double doors leading to the garden.

#### Bedroom One

Double room with fitted wardrobes to each recess, feature fireplace, double glazed window to the rear and radiator.

#### Bedroom Two

Further good sized double room with fitted wardrobes to each recess, feature fireplace, double glazed window to the front and radiator.