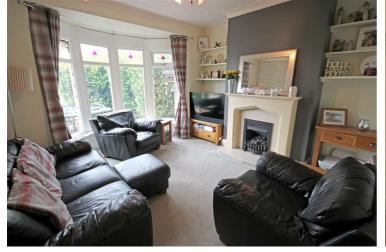

#### Living Room

Cosy living room with double glazed bay window, gas fire with decorative surround and hearth and radiator.