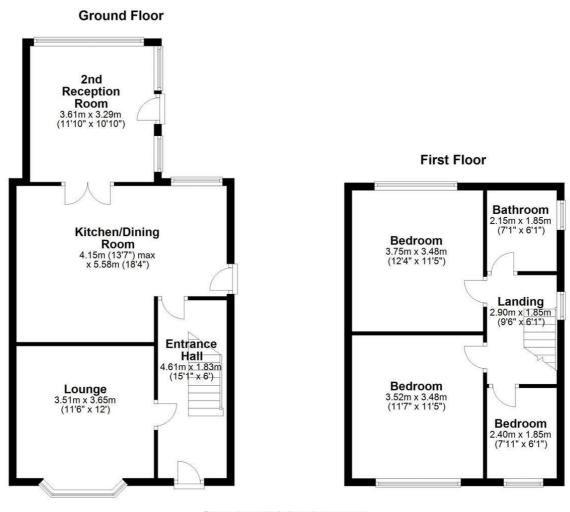

## MODERN FITTED KICTHEN WITH INTEGRATED APPLIANCES · LIVING ROOM · DRIVEWAY FOR TWO CARS · LARGE GARDEN · SOUGHT AFTER LOCATION

To be used as a guide for Illustration purposes only. Plan produced using PlanUp.