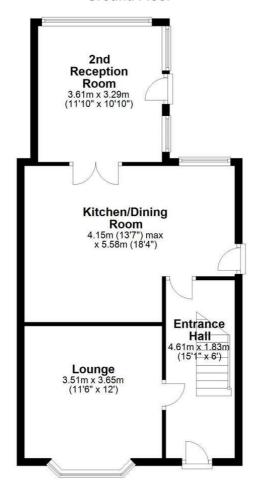

ss, feature fireplace, double glazed window to the front and radiator.

#### **Bedroom Three**

Single bedroom with double glazed window to the front and radiator.

#### **Bathroom**

Modern three piece suite comprising of WC, wash basin fitted to a vanity unit and bath with shower over head. Part tiled walls, chrome heated towel rail and frosted double alazed window.

#### External

The property benefits from a double driveway to the front and paved patio accessed via a shared path. Gated access to the side of the property with further paved patio and steps to a lawn garden with decked seating area and garden shed at the rear.





## • MODERN FITTED KICTHEN WITH INTEGRATED APPLIANCES • LIVING ROOM • DRIVEWAY FOR TWO CARS • LARGE GARDEN • SOUGHT AFTER LOCATION





#### **Ground Floor**



#### First Floor



To be used as a guide for Illustration purposes only. Plan produced using PlanUp.





Agents Note: Whilst every care has been taken to prepare these particulars, they are for guidance purposes only. All measurements are approximate and are for general guidance purposes only and whilst every care has been taken to ensure their accuracy, they should not be relied upon and potential buyers/tenants are advised to recheck the measurements

Croft Myl West Parade Halifax HX1 2EQ 01422 652 317 sales@wainhouseproperties.co.uk https://wainhouseproperties.co.uk/