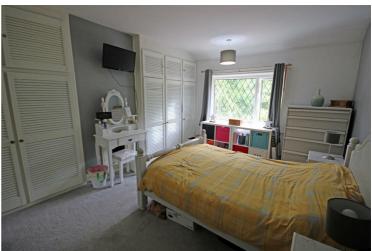

#### **Bedroom One**

Double room with fitted wardrobes to each recess, feature fireplace, double glazed window to the rear and radiator.

#### Bedroom Two

Further good sized double room with fitted wardrobes to each recess, feature fireplace, double glazed window to the front and radiator.