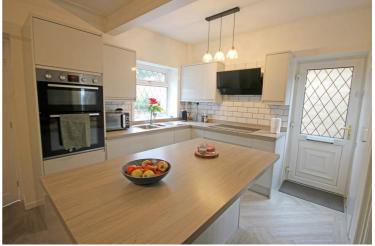

#### Dining Kitchen

Fantastic, spacious room with modern fitted kitchen, integrated appliances include a double oven, induction hob with extractor overhead, wine fridge and dishwasher.

Matching fitted cupboards provide excellent storage. Space for an American style fridge freezer, further cupboard with plumbing for a washing machine, side access door and double doors to: