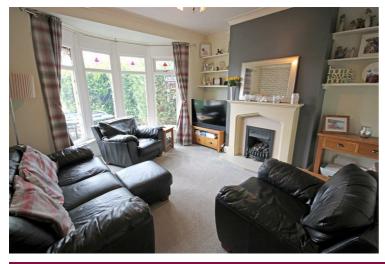

#### Living Room

Cosy living room with double glazed bay window, gas fire with decorative surround and hearth and radiator.