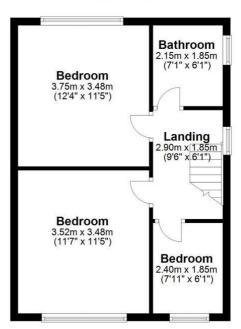

#### **Bedroom One**

Double room with fitted wardrobes to each recess, feature fireplace, double glazed window to the rear and radiator.

#### Bedroom Two

Further good sized double room with fitted wardrobes to each recess, feature fireplace, double glazed window to the front and radiator.

#### **Bedroom Three**

Single bedroom with double glazed window to the front and radiator.

#### **Bathroom**

Modern three piece suite comprising of WC, wash basin fitted to a vanity unit and bath with shower over head. Part tiled walls, chrome heated towel rail and frosted double alazed window.

#### First Floor

To be used as a guide for Illustration purposes only. Plan produced using PlanUp.

Agents Note: Whilst every care has been taken to prepare these particulars, they are for guidance purposes only. All measurements are approximate and are for general guidance purposes only and whilst every care has been taken to ensure their accuracy, they should not be relied upon and potential buyers/tenants are advised to recheck the measurements