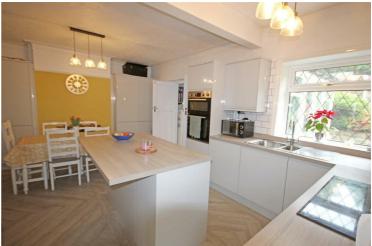

#### Dining Kitchen

Fantastic, spacious room with modern fitted kitchen, integrated appliances include a double oven, induction hob with extractor overhead, wine fridge and dishwasher.

Matching fitted cupboards provide excellent storage. Space for an American style fridge freezer, further cupboard with plumbing for a washing machine, side access door and double doors to: