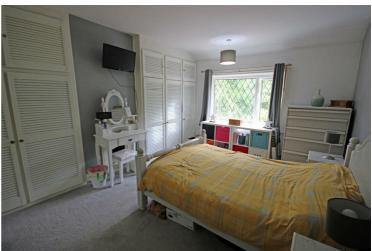

#### **Bedroom One**

Double room with fitted wardrobes to each recess, feature fireplace, double glazed window to the rear and radiator.

#### Bedroom Two

Further good sized double room with fitted wardrobes to each recess, feature fireplace, double glazed window to the front and radiator.

#### **Bedroom Three**

Single bedroom with double glazed window to the front and radiator.