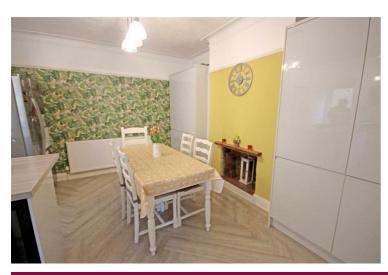

#### **Reception Room**

This room could have many uses and is currently being used as a bedroom with radiator, windows to two sides and double doors leading to the garden.