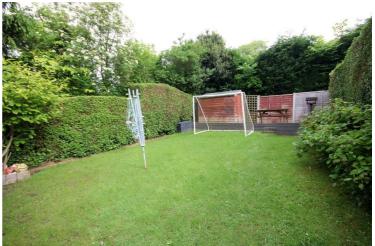

#### External

The property benefits from a double driveway to the front and paved patio accessed via a shared path. Gated access to the side of the property with further paved patio and steps to a lawn garden with decked seating area and garden shed at the rear.