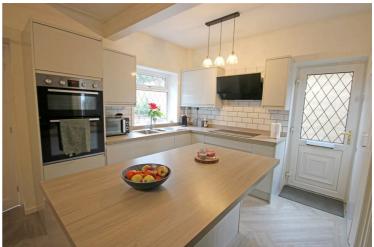

#### Dining Kitchen

Fantastic, spacious room with modern fitted kitchen, integrated appliances include a double oven, induction hob with extractor overhead, wine fridge and dishwasher.

Matching fitted cupboards provide excellent storage. Space for an American style fridge freezer, further cupboard with plumbing for a washing machine, side access door and double doors to: