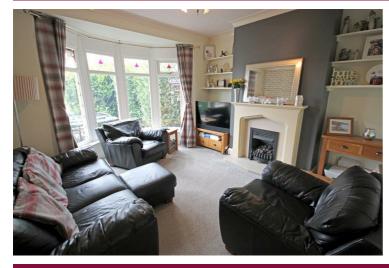

#### Living Room

Cosy living room with double glazed bay window, gas fire with decorative surround and hearth and radiator.