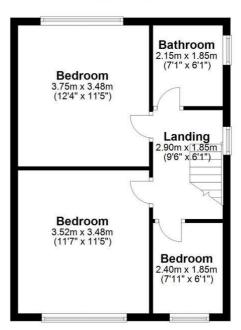

#### First Floor

To be used as a guide for Illustration purposes only. Plan produced using PlanUp.

Agents Note: Whilst every care has been taken to prepare these particulars, they are for guidance purposes only. All measurements are approximate and are for general guidance purposes only and whilst every care has been taken to ensure their accuracy, they should not be relied upon and potential buyers/tenants are advised to recheck the measurements

#### **Bedroom One**

Double room with fitted wardrobes to each recess, feature fireplace, double glazed window to the rear and radiator.

#### Bedroom Two

Further good sized double room with fitted wardrobes to each recess, feature fireplace, double glazed window to the front and radiator.

#### **Bedroom Three**

Single bedroom with double glazed window to the front and radiator.

#### **Bathroom**

Modern three piece suite comprising of WC, wash basin fitted to a vanity unit and bath with shower over head. Part tiled walls, chrome heated towel rail and frosted double alazed window.