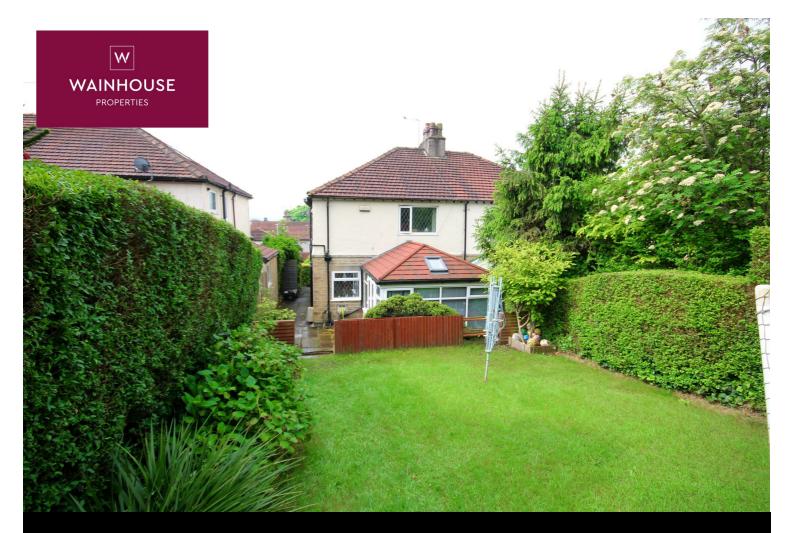

#### External

The property benefits from a double driveway to the front and paved patio accessed via a shared path. Gated access to the side of the property with further paved patio and steps to a lawn garden with decked seating area and garden shed at the rear.