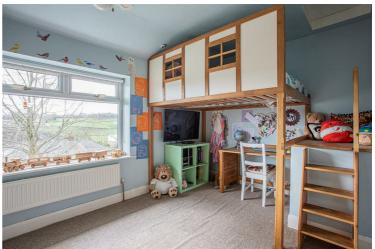

#### Bedroom One

Double room with bespoke fitted double bed, lifted up off the ground with stepped access allowing for more floor space. Fitted wardrobes, double glazed window to the front overlooking the views, radiator and loft access point.