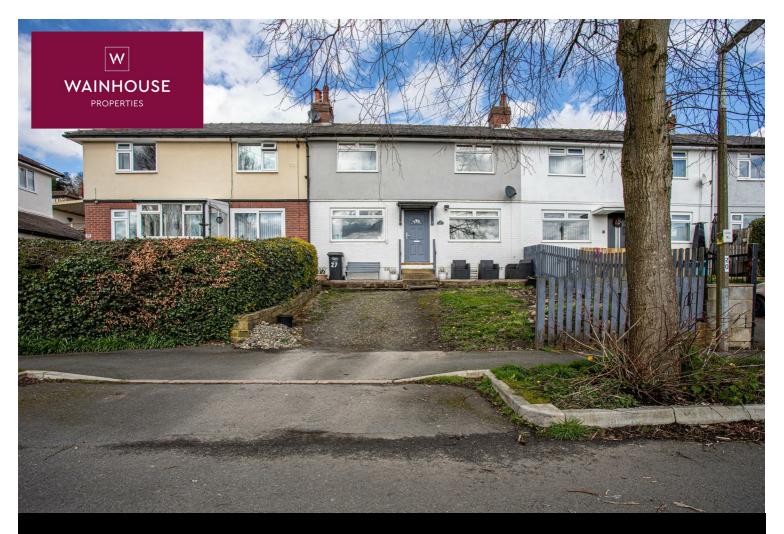

# 27 WARLEY WOOD AVENUE HALIFAX

£220,000 FREEHOLD

New to market is this double fronted family home situated on the popular street of Warley Wood Avenue. In brief the property comprises of large living room, spacious kitchen diner, three bedrooms, one currently being used as an office and house bathroom. The property also benefits from parking to the front and tiered garden to the rear. Fitted storage throughout the house and lots of bespoke homemade items such as a children's double bed and treehouse.

#### External

To the front there is parking for potentially two cars and stairs to the front door. To the rear there is a paved patio area and tiered garden which has a garden shed and bespoke wooden treehouse in the top corner. Further gated access to the top road.

## • BESPOKE FITTED CHILDRENS BED AND TREEHOUSE • FITTED STORAGE • PARKING TO THE FRONT • TIERED GARDEN TO THE REAR