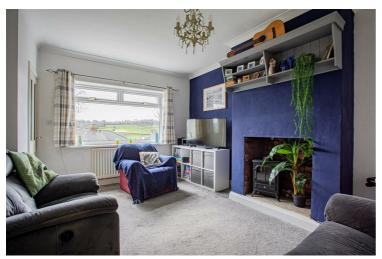

#### Living Room

Having a feature open fireplace, double glazed window to the front and radiator.