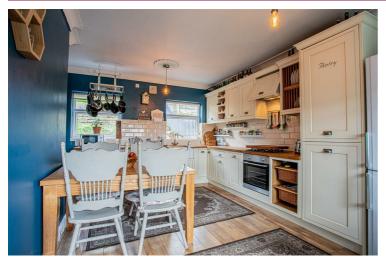

#### Kitchen Diner

Spacious room with fitted kitchen cupboards and complementary work surfaces incorporating a Belfast sink. Integrated oven, hob and extractor over head and integrated dishwasher. Space for a dryer and plumbing for a washing machine. Two double glazed windows overlooking the rear garden and space for a free standing fridge freezer. Door leads to storage space under the stairs and further door leads to: