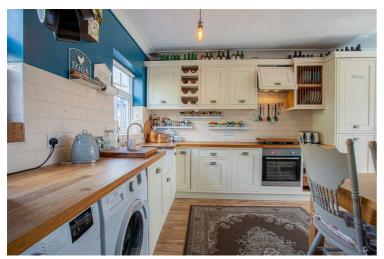

#### Kitchen Diner

Spacious room with fitted kitchen cupboards and complementary work surfaces incorporating a Belfast sink. Integrated oven, hob and extractor over head and integrated dishwasher. Space for a dryer and plumbing for a washing machine. Two double glazed windows overlooking the rear garden and space for a free standing fridge freezer. Door leads to storage space under the stairs and further door leads to: