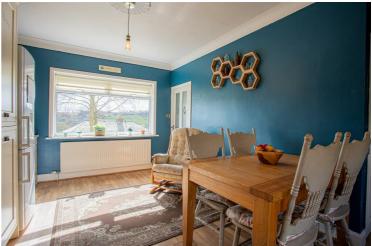

#### Kitchen Diner

Spacious room with fitted kitchen cupboards and complementary work surfaces incorporating a Belfast sink. Integrated oven, hob and extractor over head and integrated dishwasher. Space for a dryer and plumbing for a washing machine. Two double glazed windows overlooking the rear garden and space for a free standing fridge freezer. Door leads to storage space under the stairs and further door leads to: