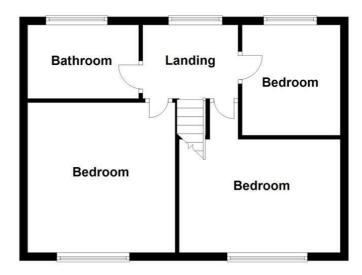

#### **Ground Floor**

# Lounge Kitchen/Dining Room

**First Floor** 

To be used as a guide for Illustration purposes only. Plan produced using PlanUp.

Agents Note: Whilst every care has been taken to prepare these particulars, they are for guidance purposes only. All measurements are approximate and are for general guidance purposes only and whilst every care has been taken to ensure their accuracy, they should not be relied upon and potential buyers/tenants are advised to recheck the measurements