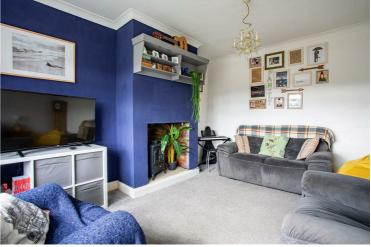

#### Living Room

Having a feature open fireplace, double glazed window to the front and radiator.