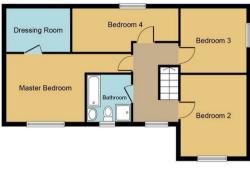

**Basement Ground Floor** 

Coords Map data @2024 Google Energy Efficiency Rating **First Floor** Current Potential Very energy efficient - lower running costs (92 plus) A В 76 65 (39-54) Whilst every attempt has been made to ensure the accuracy of the floor plan contained here, measurements of doors, windows, rooms and any other items are approximate and no responsibility is taken for any error, omission, or mis-statement. The measurements should not be relied upon for valuation, transaction and/or funding purposes This plan is for illustrative purposes only and should be used as such by any prospective purchaser or tenant.