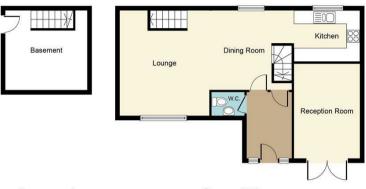

**Basement Ground Floor** 

Coords Map data @2024 Google Energy Efficiency Rating **First Floor** Current Potential Very energy efficient - lower running costs (92 plus) A В 76 65 (39-54) Whilst every attempt has been made to ensure the accuracy of the floor plan contained here, measurements of doors, windows, rooms and any other items are approximate and no responsibility is taken for any error, omission, or mis-statement. The measurements should not be relied upon for valuation, transaction and/or funding purposes This plan is for illustrative purposes only and should be used as such by any prospective purchaser or tenant.