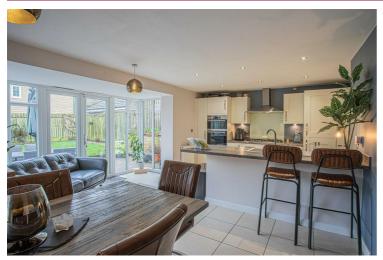

#### Kitchen Diner

Impressive kitchen and dining area with fitted units and complementary work surfaces which is extended to create a breakfast bar. Integrated double oven, 6 ring gas hob with extractor over head, dishwasher and fridge freezer. Tiled flooring, inset spot lighting, two radiators and double glazed window to the front. Double doors lead to the garden and further door to: