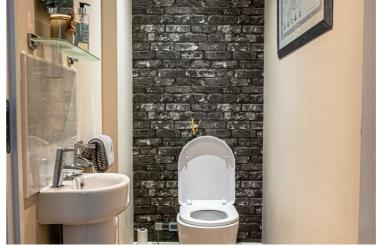

#### **Downstairs WC**

With WC, wash basin, inset spot lighting and extractor fan.