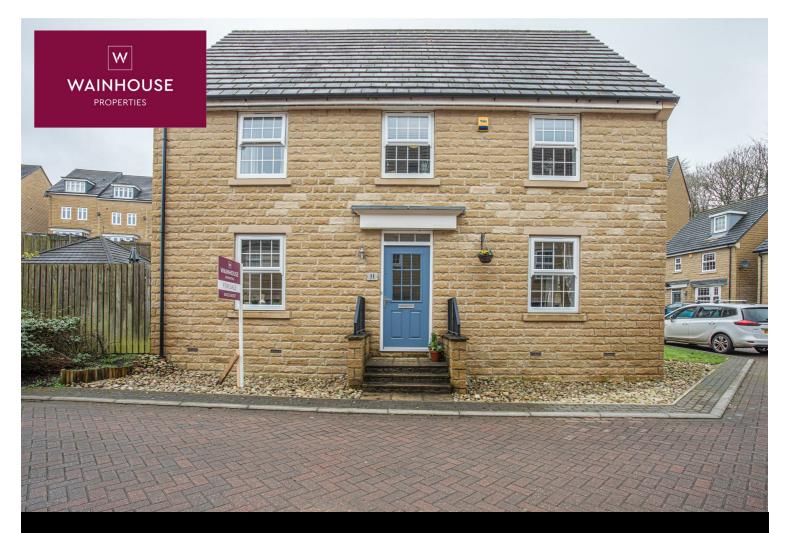

# 11 PILGRIM VIEW HALIFAX

£365,000 FREEHOLD

Wainhouse properties are delighted to offer for sale this stunning four bedroom detached family home. Tucked nicely within the cul-de-sac in the sought after residential location of Fountain Head. The property briefly comprises of Large living room, modern fitted kitchen diner, utility room, downstairs WC, four bedrooms, master having an en-suite and further family bathroom. Externally the property benefits from a driveway for two cars, single garage and a substantial private south facing garden to the side of the property.

Pilgrim View is a short drive from Halifax Town center and Long Can Hall public house is within walking distance. There are supermarkets nearby along with a range of local amenities and within the catchment area of a variety of good schools. Contact Wainhouse Properties today to book your viewing.