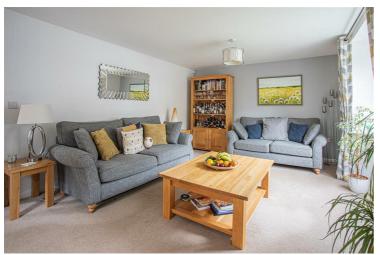

#### Living Room

Spacious living room with double glazed window to the front, further to the side with feature bay window and two radiators.