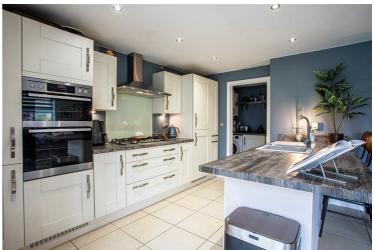

#### Kitchen Diner

Impressive kitchen and dining area with fitted units and complementary work surfaces which is extended to create a breakfast bar. Integrated double oven, 6 ring gas hob with extractor over head, dishwasher and fridge freezer. Tiled flooring, inset spot lighting, two radiators and double glazed window to the front. Double doors lead to the garden and further door to: