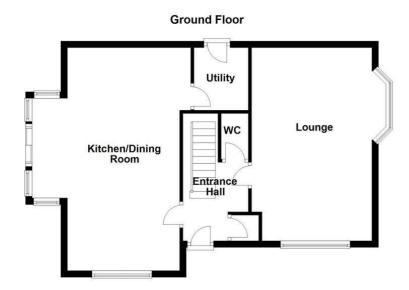

## • UTILITY ROOM • HOUSE BATHROOM & EN-SUITE • OFF-ROAD PARKING FOR TWO • GARAGE • LARGE PRIVATE SOUTH FACING GARDEN

Plan produced using PlanUp.

Agents Note: Whilst every care has been taken to prepare these particulars, they are for guidance purposes only. All measurements are approximate and are for general guidance purposes only and whilst every care has been taken to ensure their accuracy, they should not be relied upon and potential buyers/tenants are advised to recheck the measurements