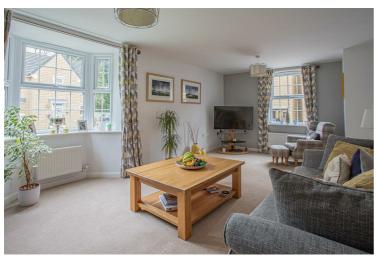

#### Living Room

Spacious living room with double glazed window to the front, further to the side with feature bay window and two radiators.