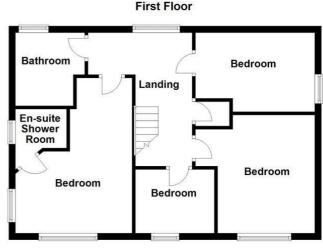

#### First Floor Landing

Spacious landing with double glazed window to the rear, loft access point and storage cupboard.

#### Master Bedroom

Spacious double room with fitted wardrobes to one wall with mirrored sliding doors. Double glazed window to the front and side, radiator and door to:

#### **En-Suite**

Comprising of WC, wash basin and double shower cubical. Chrome heated towel rail, frosted double glazed window and extractor fan.

#### **Bedroom Two**

Double room with fitted wardrobes, double glazed window to the front and radiator.

#### **Bedroom Three**

Double room with double glazed window to the side and radiator.

#### **Bedroom Four**

Single room with double glazed window to the front, radiator and door leading to built in storage.

#### Bathroom

Family suite comprising of WC, wash basin and paneled bath with shower overhead. Partly tiled walls, chrome heated towel rail, frosted double glazed window and extractor fan.