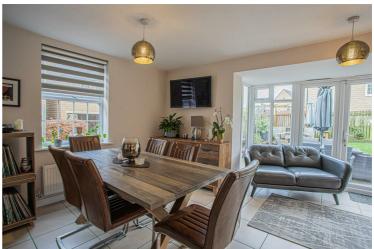

#### Kitchen Diner

Impressive kitchen and dining area with fitted units and complementary work surfaces which is extended to create a breakfast bar. Integrated double oven, 6 ring gas hob with extractor over head, dishwasher and fridge freezer. Tiled flooring, inset spot lighting, two radiators and double glazed window to the front. Double doors lead to the garden and further door to: