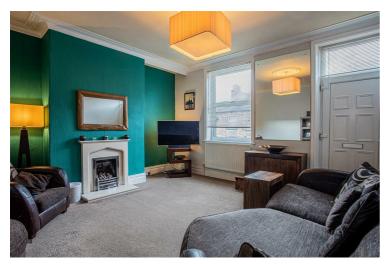

#### Living Room

Living room with feature fireplace with decorative surround housing a gas fire. Double glazed window to the front, UPVC access door to the front, radiator and door to: