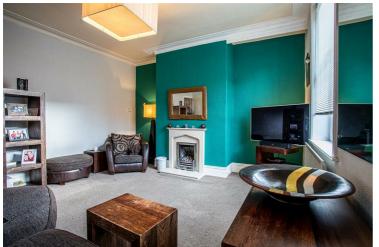

#### Living Room

Living room with feature fireplace with decorative surround housing a gas fire. Double glazed window to the front, UPVC access door to the front, radiator and door to: