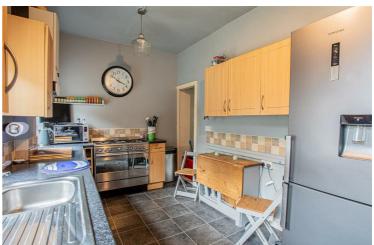

#### Kitchen

Fitted units with complementary work surfaces. Space for a fridge freezer, plumbing for a dishwasher and washing machine. Two double glazed windows and open doorway that leads to under stair storage. Further UPVc door that leads to the garden.