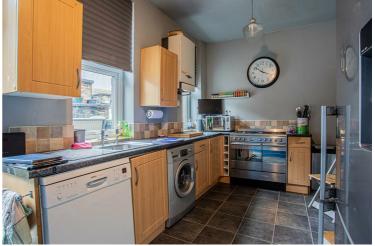

#### Kitchen

Fitted units with complementary work surfaces. Space for a fridge freezer, plumbing for a dishwasher and washing machine. Two double glazed windows and open doorway that leads to under stair storage. Further UPVc door that leads to the garden.