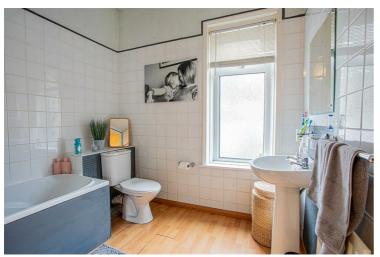

#### **Bathroom**

Three piece suite comprising of WC, wash basin and bath with shower over head. Radiator and frosted double glazed window.