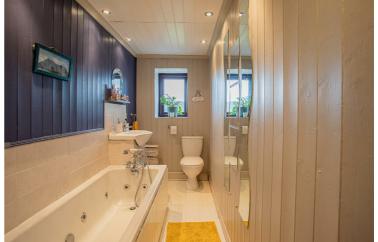

#### **Bathroom**

Three piece suite comprising of WC, wash basin and bath with handheld shower attachment. Partly tiled walls and double glazed window.