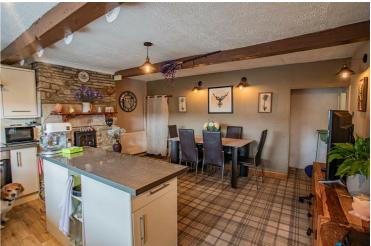

#### Kitchen Diner

Entrance door leads into the kitchen diner which has fitted kitchen cupboards with complementary work surfaces. Integrated fridge freezer, oven, hob and extractor fan over head. Kitchen island with storage underneath, stainless steel sink and drainer and double glazed window to the front. Exposed brick fire place with space for a multi fuel fire. Curtain access to storage space and small cellar, exposed beams and open access to: