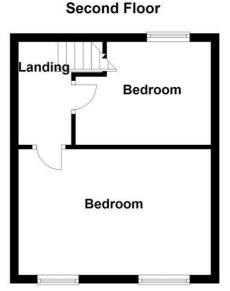

#### Second Floor

#### Bedroom One

Large double room with two double glazed windows to the front and radiator.

#### **Bedroom Two**

Further double room with double glazed window to the rear and radiator.