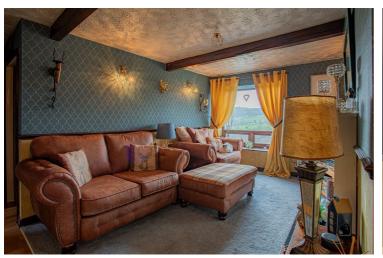

#### Living Room

Good sized room with double glazed window to the front, gas fire with decorative surround and hearth, exposed beams, radiator and door to: