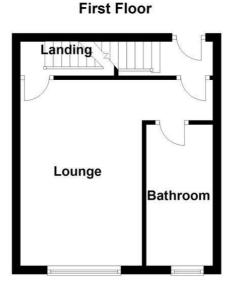

#### First Floor

#### Living Room

Good sized room with double glazed window to the front, gas fire with decorative surround and hearth, exposed beams, radiator and door to:

#### **Bathroom**

Three piece suite comprising of WC, wash basin and bath with handheld shower attachment. Partly tiled walls and double glazed window.