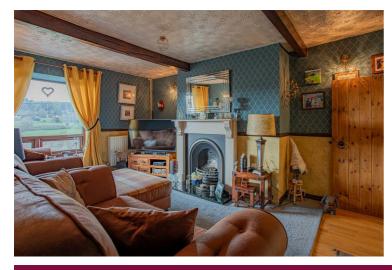

#### Living Room

Good sized room with double glazed window to the front, gas fire with decorative surround and hearth, exposed beams, radiator and door to: