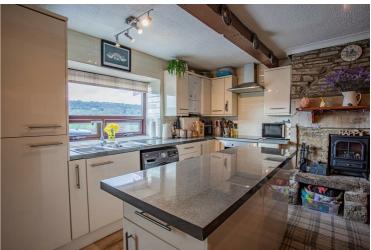

#### Kitchen Diner

Entrance door leads into the kitchen diner which has fitted kitchen cupboards with complementary work surfaces. Integrated fridge freezer, oven, hob and extractor fan over head. Kitchen island with storage underneath, stainless steel sink and drainer and double glazed window to the front. Exposed brick fire place with space for a multi fuel fire. Curtain access to storage space and small cellar, exposed beams and open access to: