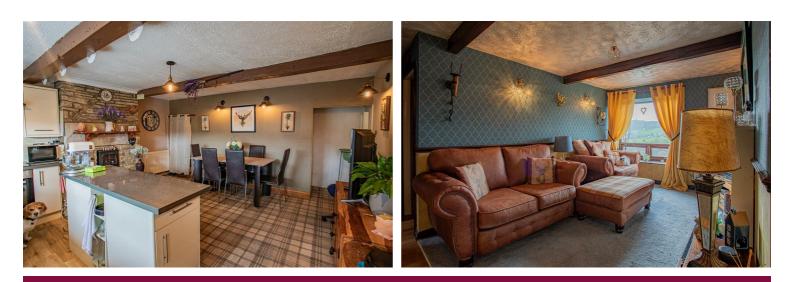

#### **Kitchen Diner**

Entrance door leads into the kitchen diner which has fitted kitchen cupboards with complementary work surfaces. Integrated fridge freezer, oven, hob and extractor fan over head. Kitchen island with storage underneath, stainless steel sink and drainer and double glazed window to the front. Exposed brick fire place with space for a multi fuel fire. Curtain access to storage space and small cellar, exposed beams and open access to:

#### Living Room

Good sized room with double glazed window to the front, gas fire with decorative surround and hearth, exposed beams, radiator and door to: