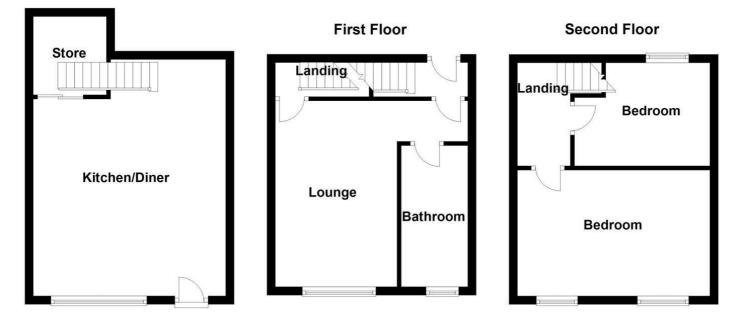

#### **Kitchen Diner**

Entrance door leads into the kitchen diner which has fitted kitchen cupboards with complementary work surfaces. Integrated fridge freezer, oven, hob and extractor fan over head. Kitchen island with storage underneath, stainless steel sink and drainer and double glazed window to the front. Exposed brick fire place with space for a multi fuel fire. Curtain access to storage space and small cellar, exposed beams and open access to:

#### First Floor

#### Living Room

Good sized room with double glazed window to the front, gas fire with decorative surround and hearth, exposed beams, radiator and door to:

#### Bathroom

Three piece suite comprising of WC, wash basin and bath with handheld shower attachment. Partly tiled walls and double glazed window.

#### Second Floor

#### Bedroom One

Large double room with two double glazed windows to the front and radiator.

#### **Bedroom Two**

Further double room with double glazed window to the rear and radiator.

**Ground Floor** 

To be used as a guide for Illustration purposes only. Plan produced using PlanUp.

Agents Note: Whilst every care has been taken to prepare these particulars, they are for guidance purposes only. All measurements are approximate and are for general guidance purposes only and whilst every care has been taken to ensure their accuracy, they should not be relied upon and potential buyers/tenants are advised to recheck the measurements