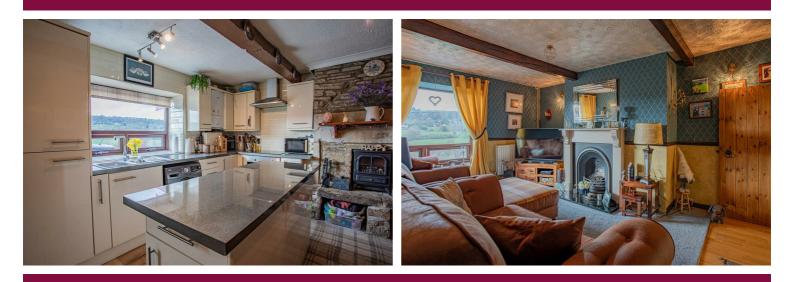

#### **Kitchen Diner**

Entrance door leads into the kitchen diner which has fitted kitchen cupboards with complementary work surfaces. Integrated fridge freezer, oven, hob and extractor fan over head. Kitchen island with storage underneath, stainless steel sink and drainer and double glazed window to the front. Exposed brick fire place with space for a multi fuel fire. Curtain access to storage space and small cellar, exposed beams and open access to:

#### Living Room

Good sized room with double glazed window to the front, gas fire with decorative surround and hearth, exposed beams, radiator and door to: