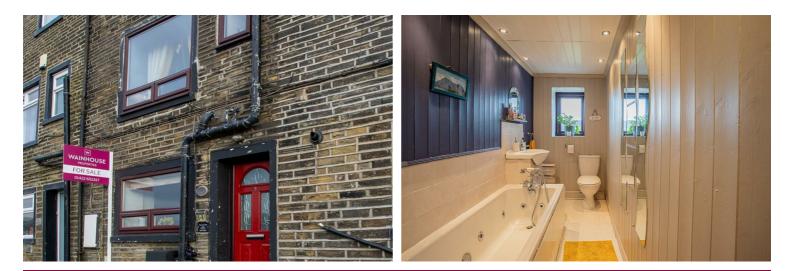

#### Bathroom

Three piece suite comprising of WC, wash basin and bath with handheld shower attachment. Partly tiled walls and double glazed window.