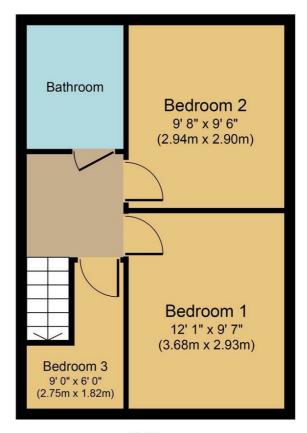

#### Bedroom One

Double room with double glazed window to the front, radiator and loft access point which is fully boarded and has a drop down loft ladder.

#### **Bedroom Two**

Further double with double glazed window to the rear and radiator.

#### **Bedroom Three**

Single room with double glazed window to the front and radiator.

#### Bathroom

Three piece suite comprising of WC, wash basin and paneled bath with shower overhead. Frosted double glazed window, extractor fan and chrome heated towel rail.

# • THREE PIECE BATHROOM SUITE • OFF-ROAD PARKING FOR TWO CARS • GARDEN TO THE FRONT • REAR PRIVATE GARDEN

Ground Floor Approximate Floor Area 377 sq. ft. (35.0 sq. m.)

First Floor Approximate Floor Area 377 sq. ft. (35.0 sq. m.)

Whilst every attempt has been made to ensure the accuracy of the floor plan contained here, measurements of doors, windows, rooms and any other items are approximate and no responsibility is taken for any error, omission, or mis-statement. The measurements should not be relied upon for valuation, transaction and/or funding purposes This plan is for illustrative purposes only and should be used as such by any prospective purchaser or tenant.