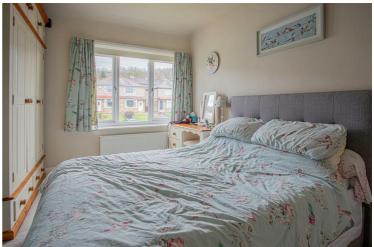

#### Bedroom One

Double room with double glazed window to the front, radiator and loft access point which is fully boarded and has a drop down loft ladder.

#### **Bedroom Two**

Further double with double glazed window to the rear and radiator.

#### **Bedroom Three**

Single room with double glazed window to the front and radiator.