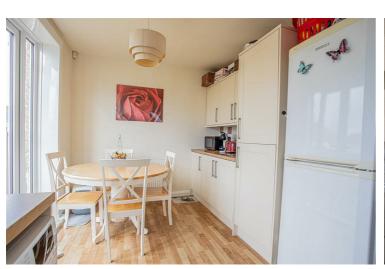

#### Kitchen Diner

Modern fitted kitchen with up and under fitted units and complementary work surfaces. Integrated fridge freezer, oven, hob and extractor hood overhead. Under stair storage area, composite side access door, double glazed window and further double French doors leading to the rear garden.