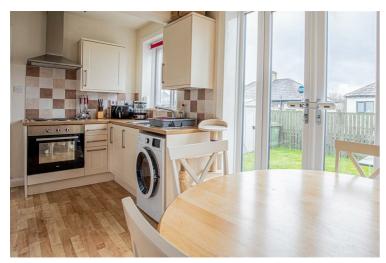

#### Kitchen Diner

Modern fitted kitchen with up and under fitted units and complementary work surfaces. Integrated fridge freezer, oven, hob and extractor hood overhead. Under stair storage area, composite side access door, double glazed window and further double French doors leading to the rear garden.