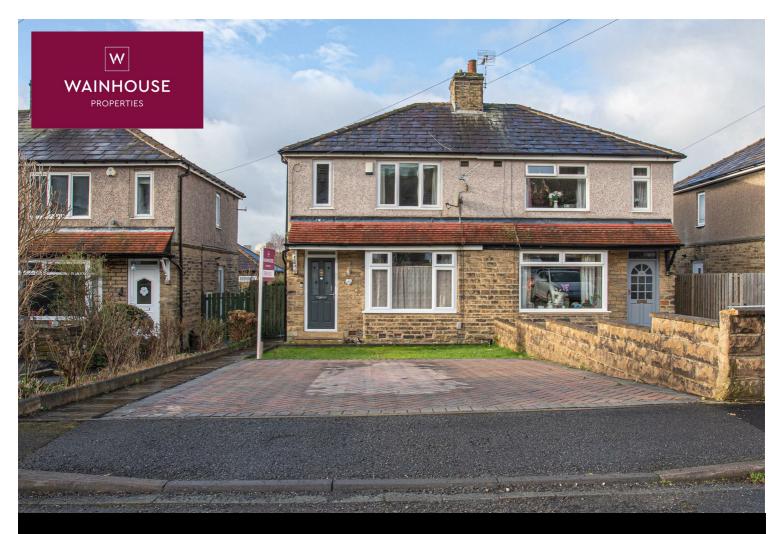

### 12 OXFORD CRESCENT HALIFAX

£185,000 FREEHOLD

Wainhouse properties are pleased to market this stone built three bedroom semi-detached house situated within a pleasant culde-sac location. The accommodation has the benefit of both gas central heating and double glazing. The property comprise of: - Front entrance, spacious lounge with bay window, Kitchen with dining area, three bedrooms and bathroom. Large front garden with off road parking and private enclosed garden area to the rear. Since the current owners purchased the property they have made enhancements to the property including a full re-wire, new windows and doors, new boiler along with complete central heating system and they have had the loft fully boarded and insulated with a drop down ladder. Early viewing is highly recommended.

#### External

The property benefits from a driveway to the front for two cars along with a lawned garden. Gated access to the side and pathway leading to the rear enclosed private lawned garden.