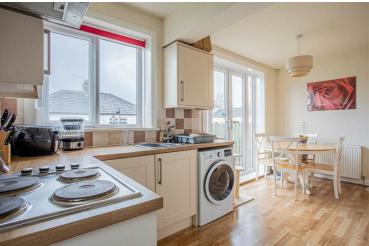

#### Kitchen Diner

Modern fitted kitchen with up and under fitted units and complementary work surfaces. Integrated fridge freezer, oven, hob and extractor hood overhead. Under stair storage area, composite side access door, double glazed window and further double French doors leading to the rear garden.