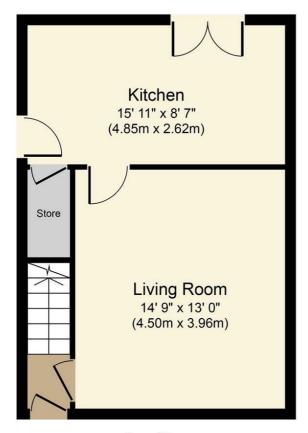

# • THREE PIECE BATHROOM SUITE • OFF-ROAD PARKING FOR TWO CARS • GARDEN TO THE FRONT • REAR PRIVATE GARDEN

Ground Floor Approximate Floor Area 377 sq. ft. (35.0 sq. m.)

First Floor Approximate Floor Area 377 sq. ft. (35.0 sq. m.)

Whilst every attempt has been made to ensure the accuracy of the floor plan contained here, measurements of doors, windows, rooms and any other items are approximate and no responsibility is taken for any error, omission, or mis-statement. The measurements should not be relied upon for valuation, transaction and/or funding purposes This plan is for illustrative purposes only and should be used as such by any prospective purchaser or tenant.