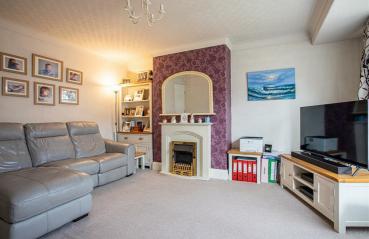

#### Living Room

Having a large double glazed window to the front, electric fireplace with decorative surround, radiator and door to: