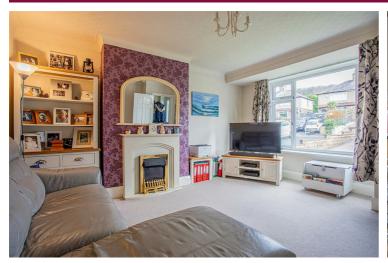

#### Living Room

Having a large double glazed window to the front, electric fireplace with decorative surround, radiator and door to: