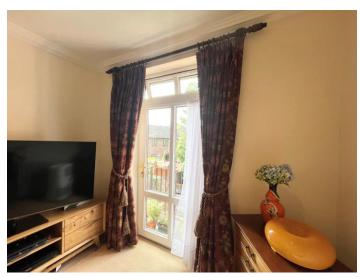

#### Lounge/diner 25'00 x 10'00

Upvc double glazed Juliet balcony, electric fire with ceramic hearth and surround and wooden mantel, coving to ceiling, two radiators, sizeable storage cupboard housing consumer unit and safe.