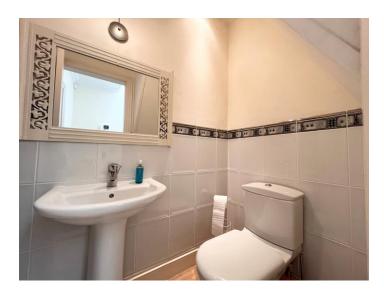

### **Guest WC**

Low level WC, Pedestal wash hand basin, ladder towel rail and partially tiled walls.