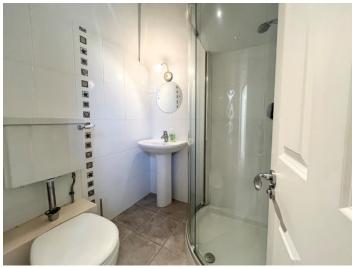

#### **Bathroom**

Enclosed shower unit with mains fed shower, low level WC, pedestal wash hand basin, ladder towel rail and fully tiled walls.

EPC- D
Council Tax-D
Tenure- Leasehold