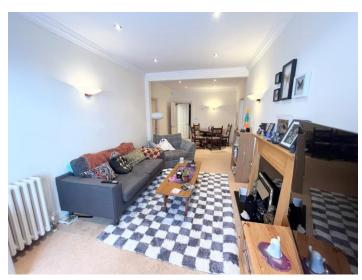

#### Lounge/diner 25'00 x 10'00

Upvc double glazed Juliet balcony, electric fire with ceramic hearth and surround and wooden mantel, coving to ceiling, two radiators, sizeable storage cupboard housing consumer unit and safe.