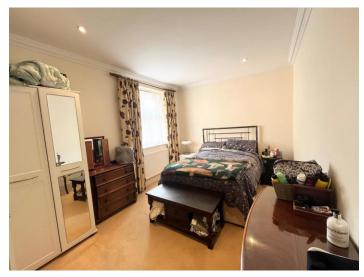

#### Bedroom One 12'03 x 9'08

Upvc double glazed window, coving to ceiling, radiator and door leading to;

#### **En-suite**

Panel bath with mains fed shower over, low level WC, pedestal wash hand basin, ladder towel rail and fully tiled walls.