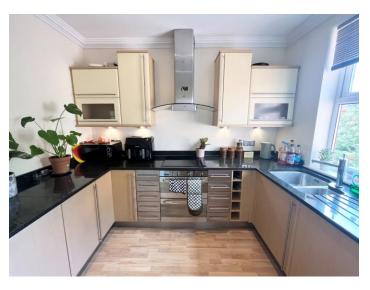

#### Kitchen 9'08 x 8'04

Range of base wall and drawer units with contrasting work surfaces over, 1 ½ stainless steel sink unit, double oven and electric hob with cooker hood over, integrated appliances to include washing machine, dishwasher and fridge freezer. Coving to ceiling and Upvc double glazed window.