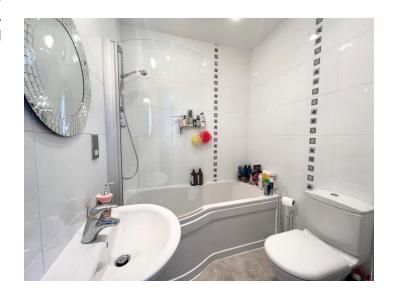

#### **Bathroom**

Enclosed shower unit with mains fed shower, low level WC, pedestal wash hand basin, ladder towel rail and fully tiled walls.

EPC- D
Council Tax-D
Tenure- Leasehold