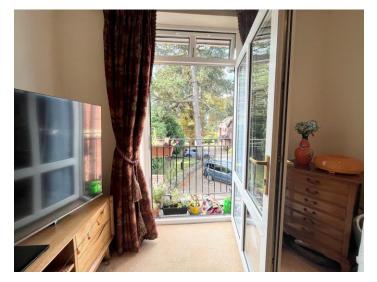

#### Lounge/diner 25'00 x 10'00

Upvc double glazed Juliet balcony, electric fire with ceramic hearth and surround and wooden mantel, coving to ceiling, two radiators, sizeable storage cupboard housing consumer unit and safe.