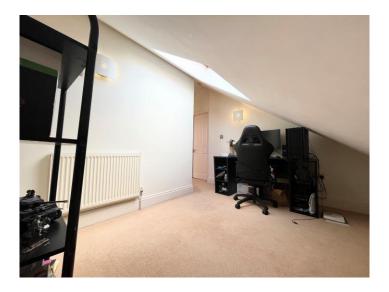

#### Bedroom Two 11'00 x 8'07

Large double glazed sky light, radiator and built in storage cupboards.