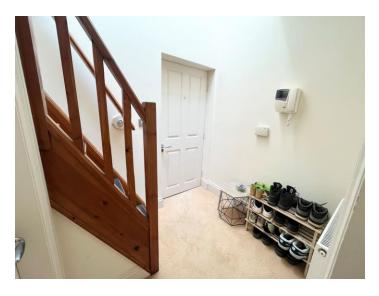

#### **Internal entrance**

Fire door into hallway complete with intercom system, radiator and door to;

#### **Stairs to first floor**

The landing boasts a mezzanine balcony complete with two large double glazed sky lights, loft storage and further spacious, built in storage/wardrobe space.