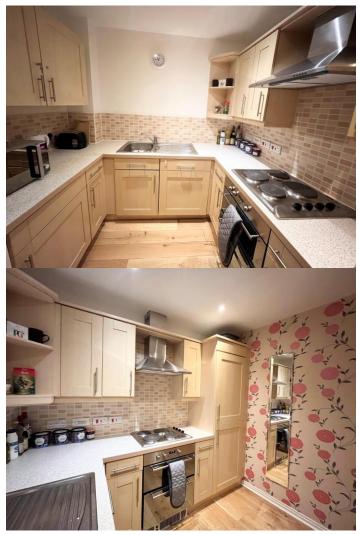

#### Kitchen 8'04 x 7'11

Range of base, wall, and drawer units in shaker style with contrasting work surfaces over, stainless steel sink unit with drainer, integrated appliances to include, washing machine, dishwasher and fridge freezer, single electric over, electric hob with cooker hood over and engineered oak flooring.