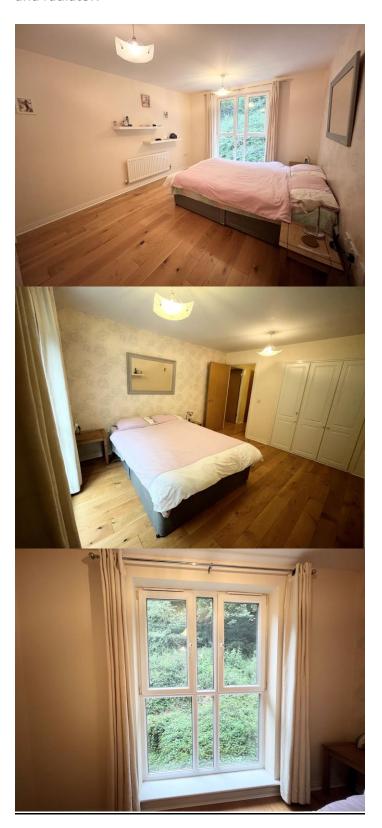

#### Bedroom 13'01 x 10'08

Upvc double glazed windows to rear overlooking woodland, built in wardrobes, engineered oak flooring and radiator.