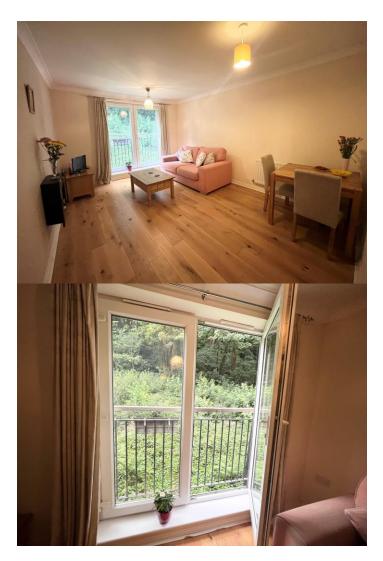

#### **Lounge/dining 14'09 x 10'10**

Juliet balcony to rear overlooking woodland, coving to ceiling, electric fire, engineered oak flooring and two radiators.

Situated in a peaceful area, this property boasts a lovely rear-facing position overlooking woodland, providing a tranquil and picturesque view. The apartment features a Juliet balcony, allowing you to enjoy the serene surroundings from both the lounge and bedroom.

#### Bedroom 13'01 x 10'08

Upvc double glazed windows to rear overlooking woodland, built in wardrobes, engineered oak flooring and radiator.