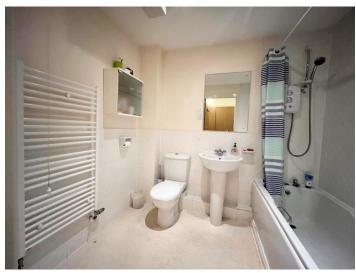

#### Bathroom 7'10 x 6'00

Low level WC, Pedestal wash hand basin, panel bath with electric shower over, part tiled walls, ladder towel rail and extractor fan.