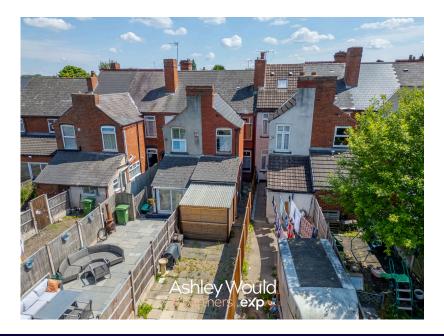

## Vicarage Road, Halesowen, B62

£230,000

**□** 3 **□** 2 **□** 2

- · Outdoor Bar With Electric
- Large Garden
- Large Three Bedrooms
- Recently Redecorated
- · Modern Family Bathroom
- Downstairs Bathroom

High Ceilings

- Lauren Hill
- · Watch My Property Video

WOW! Take a look at this beautifully presented three Bedroom mid-terrace home with spacious garden complete with bar area, high-ceilings and modern Features.