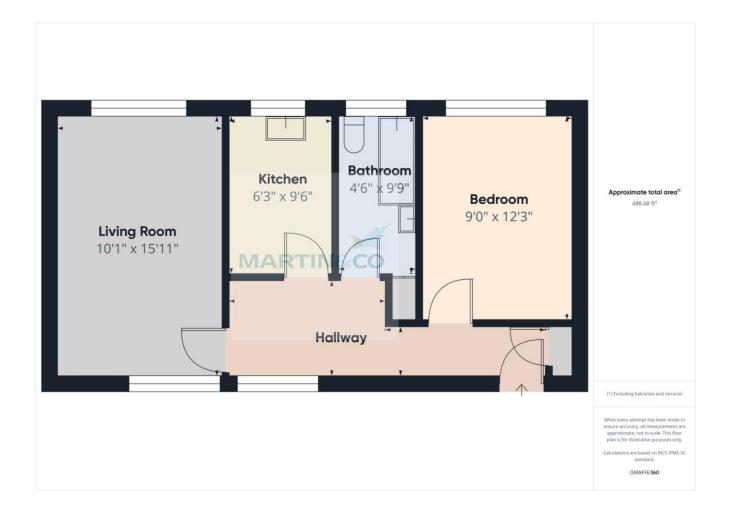

There is a shared secure front door with stairs leading up to the flat. The flat itself comprises of a hallway; a good sized lounge/diner, which is an ideal room to relax in. Continuing through the property is a fitted kitchen with a range of wall and base units and there is one good sized bedroom which is accompanied by the bathroom. The property also offers off road parking to the rear.

## SHARED LANDING

**HALLWAY** 

LIVING ROOM 15' 11" x 10' 1" (4.85m x 3.07m)

KITCHEN 9'6" x 6'3" (2.9m x 1.91m)

BATHROOM 9' 9" x 4' 6" (2.97m x 1.37m)

BEDROOM 12' 3" x 9' 0" (3.73m x 2.74m)

GENERAL INFORMATION COUNCIL TAX BAND - A