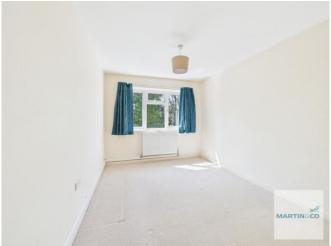

There is a shared secure front door with stairs leading up to the flat. The flat itself comprises of a hallway; a good sized lounge/diner, which is an ideal room to relax in. Continuing through the property is a fitted kitchen with a range of wall and base units and there is one good sized bedroom which is accompanied by the bathroom. The property also offers off road parking to the rear.

## SHARED LANDING

**HALLWAY** 

LIVING ROOM 15' 11" x 10' 1" (4.85m x 3.07m)

KITCHEN 9'6" x 6'3" (2.9m x 1.91m)

BATHROOM 9' 9" x 4' 6" (2.97m x 1.37m)

BEDROOM 12' 3" x 9' 0" (3.73m x 2.74m)

GENERAL INFORMATION COUNCIL TAX BAND - A