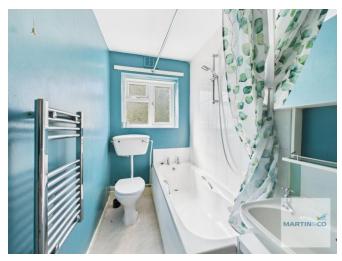

There is a shared secure front door with stairs leading up to the flat. The flat itself comprises of a hallway; a good sized lounge/diner, which is an ideal room to relax in. Continuing through the property is a fitted kitchen with a range of wall and base units and there is one good sized bedroom which is accompanied by the bathroom. The property also offers off road parking to the rear.

## SHARED LANDING

**HALLWAY** 

LIVING ROOM 15' 11" x 10' 1" (4.85m x 3.07m)

KITCHEN 9'6" x 6'3" (2.9m x 1.91m)

BATHROOM 9' 9" x 4' 6" (2.97m x 1.37m)

BEDROOM 12' 3" x 9' 0" (3.73m x 2.74m)

GENERAL INFORMATION COUNCIL TAX BAND - A