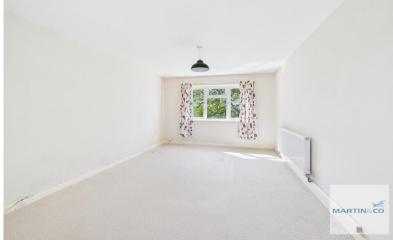

There is a shared secure front door with stairs leading up to the flat. The flat itself comprises of a hallway; a good sized lounge/diner, which is an ideal room to relax in. Continuing through the property is a fitted kitchen with a range of wall and base units and there is one good sized bedroom which is accompanied by the bathroom. The property also offers off road parking to the rear.

## SHARED LANDING

**HALLWAY** 

LIVING ROOM 15' 11" x 10' 1" (4.85m x 3.07m)

KITCHEN 9'6" x 6'3" (2.9m x 1.91m)

BATHROOM 9' 9" x 4' 6" (2.97m x 1.37m)

BEDROOM 12' 3" x 9' 0" (3.73m x 2.74m)

GENERAL INFORMATION COUNCIL TAX BAND - A