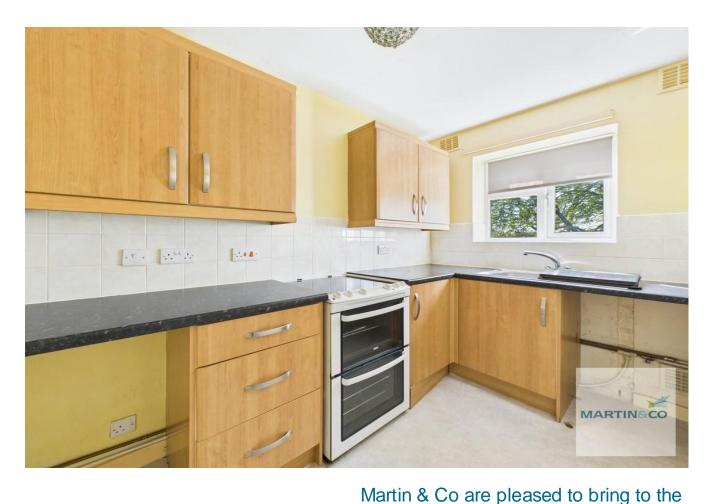

There is a shared secure front door with stairs leading up to the flat. The flat itself comprises of a hallway; a good sized lounge/diner, which is an ideal room to relax in. Continuing through the property is a fitted kitchen with a range of wall and base units and there is one good sized bedroom which is accompanied by the bathroom. The property also offers off road parking to the rear.

## SHARED LANDING

**HALLWAY** 

LIVING ROOM 15' 11" x 10' 1" (4.85m x 3.07m)

KITCHEN 9'6" x 6'3" (2.9m x 1.91m)

BATHROOM 9' 9" x 4' 6" (2.97m x 1.37m)

BEDROOM 12' 3" x 9' 0" (3.73m x 2.74m)

GENERAL INFORMATION COUNCIL TAX BAND - A