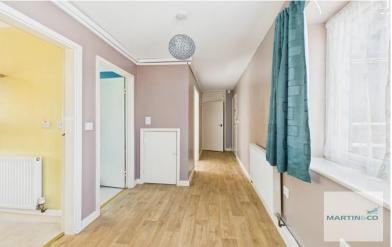

There is a shared secure front door with stairs leading up to the flat. The flat itself comprises of a hallway; a good sized lounge/diner, which is an ideal room to relax in. Continuing through the property is a fitted kitchen with a range of wall and base units and there is one good sized bedroom which is accompanied by the bathroom. The property also offers off road parking to the rear.

## SHARED LANDING

**HALLWAY** 

LIVING ROOM 15' 11" x 10' 1" (4.85m x 3.07m)

KITCHEN 9'6" x 6'3" (2.9m x 1.91m)

BATHROOM 9' 9" x 4' 6" (2.97m x 1.37m)

BEDROOM 12' 3" x 9' 0" (3.73m x 2.74m)

GENERAL INFORMATION COUNCIL TAX BAND - A