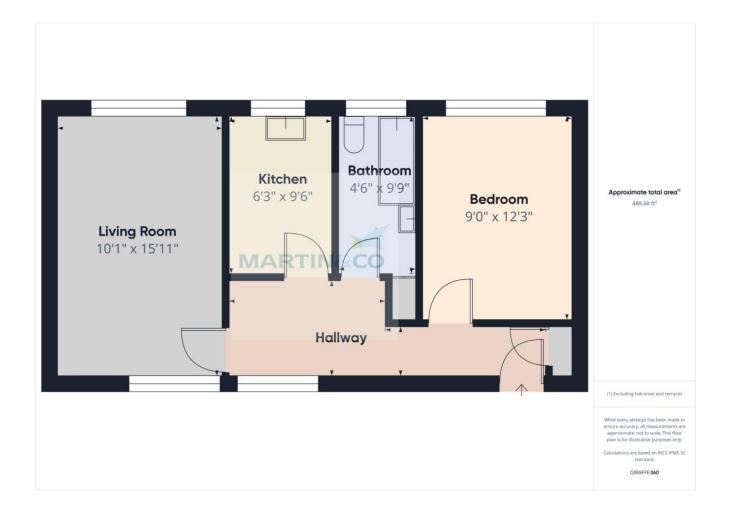

## Potentia SHARED LANDING

**HALLWAY** 

LIVING ROOM 15' 11" x 10' 1" (4.85m x 3.07m)

KITCHEN 9'6" x 6'3" (2.9m x 1.91m)

BATHROOM 9' 9" x 4' 6" (2.97m x 1.37m)

BEDROOM 12' 3" x 9' 0" (3.73m x 2.74m)

GENERAL INFORMATION COUNCIL TAX BAND - A