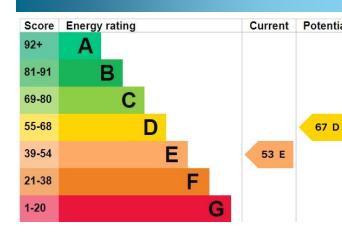

## Potentia SHARED LANDING

**HALLWAY** 

LIVING ROOM 15' 11" x 10' 1" (4.85m x 3.07m)

KITCHEN 9'6" x 6'3" (2.9m x 1.91m)

BATHROOM 9' 9" x 4' 6" (2.97m x 1.37m)

BEDROOM 12' 3" x 9' 0" (3.73m x 2.74m)

GENERAL INFORMATION COUNCIL TAX BAND - A