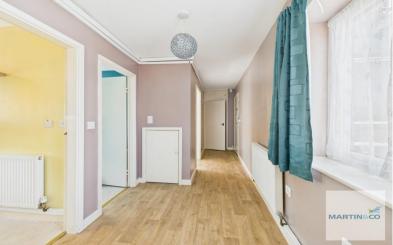

There is a shared secure front door with stairs leading up to the flat. The flat itself comprises of a hallway; a good sized lounge/diner, which is an ideal room to relax in. Continuing through the property is a fitted kitchen with a range of wall and base units and there is one good sized bedroom which is accompanied by the bathroom. The property also offers off road parking to the rear.

## Potentia SHARED LANDING

**HALLWAY** 

LIVING ROOM 15' 11" x 10' 1" (4.85m x 3.07m)

KITCHEN 9'6" x 6'3" (2.9m x 1.91m)

BATHROOM 9' 9" x 4' 6" (2.97m x 1.37m)

BEDROOM 12' 3" x 9' 0" (3.73m x 2.74m)

GENERAL INFORMATION COUNCIL TAX BAND - A