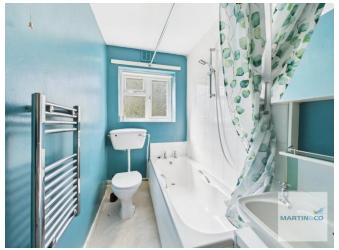

There is a shared secure front door with stairs leading up to the flat. The flat itself comprises of a hallway; a good sized lounge/diner, which is an ideal room to relax in. Continuing through the property is a fitted kitchen with a range of wall and base units and there is one good sized bedroom which is accompanied by the bathroom. The property also offers off road parking to the rear.

## Potentia SHARED LANDING

**HALLWAY** 

LIVING ROOM 15' 11" x 10' 1" (4.85m x 3.07m)

KITCHEN 9'6" x 6'3" (2.9m x 1.91m)

BATHROOM 9' 9" x 4' 6" (2.97m x 1.37m)

BEDROOM 12' 3" x 9' 0" (3.73m x 2.74m)

GENERAL INFORMATION COUNCIL TAX BAND - A