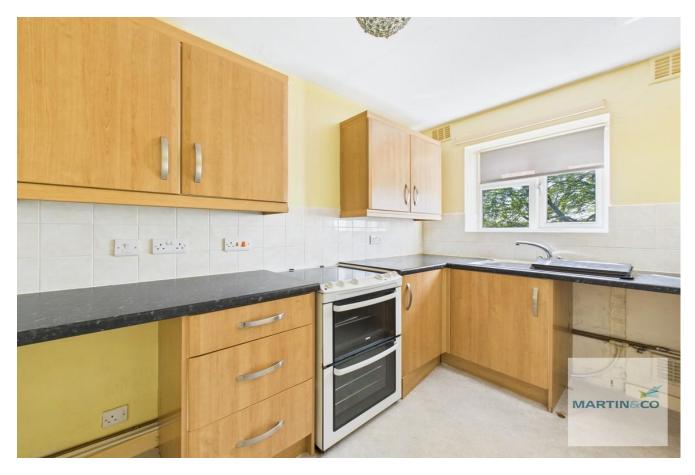

There is a shared secure front door with stairs leading up to the flat. The flat itself comprises of a hallway; a good sized lounge/diner, which is an ideal room to relax in. Continuing through the property is a fitted kitchen with a range of wall and base units and there is one good sized bedroom which is accompanied by the bathroom. The property also offers off road parking to the rear.

## Potentia SHARED LANDING

**HALLWAY** 

LIVING ROOM 15' 11" x 10' 1" (4.85m x 3.07m)

KITCHEN 9'6" x 6'3" (2.9m x 1.91m)

BATHROOM 9' 9" x 4' 6" (2.97m x 1.37m)

BEDROOM 12' 3" x 9' 0" (3.73m x 2.74m)

GENERAL INFORMATION COUNCIL TAX BAND - A