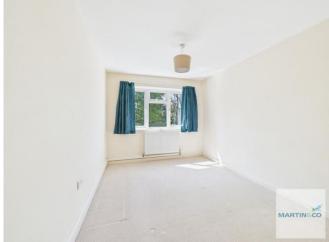

There is a shared secure front door with stairs leading up to the flat. The flat itself comprises of a hallway; a good sized lounge/diner, which is an ideal room to relax in. Continuing through the property is a fitted kitchen with a range of wall and base units and there is one good sized bedroom which is accompanied by the bathroom. The property also offers off road parking to the rear.

## Potentia SHARED LANDING

**HALLWAY** 

LIVING ROOM 15' 11" x 10' 1" (4.85m x 3.07m)

KITCHEN 9'6" x 6'3" (2.9m x 1.91m)

BATHROOM 9' 9" x 4' 6" (2.97m x 1.37m)

BEDROOM 12' 3" x 9' 0" (3.73m x 2.74m)

GENERAL INFORMATION COUNCIL TAX BAND - A