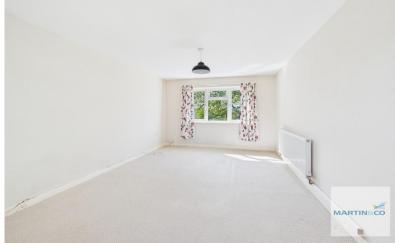

There is a shared secure front door with stairs leading up to the flat. The flat itself comprises of a hallway; a good sized lounge/diner, which is an ideal room to relax in. Continuing through the property is a fitted kitchen with a range of wall and base units and there is one good sized bedroom which is accompanied by the bathroom. The property also offers off road parking to the rear.

## Potentia SHARED LANDING

**HALLWAY** 

LIVING ROOM 15' 11" x 10' 1" (4.85m x 3.07m)

KITCHEN 9'6" x 6'3" (2.9m x 1.91m)

BATHROOM 9' 9" x 4' 6" (2.97m x 1.37m)

BEDROOM 12' 3" x 9' 0" (3.73m x 2.74m)

GENERAL INFORMATION COUNCIL TAX BAND - A