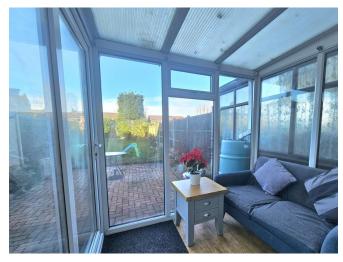

This lovely home is set behind a block paved driveway which leads to the enclosed porch entrance with reception hallway and a door leading to the welcoming lounge. Folding doors lead to the dining room which is ideal to entertain in and sliding doors lead to the conservatory. Continuing through the ground floor is a fitted kitchen with wall and base units, a separate good sized utility with a guest W.C and wash basin. Door to the rear garden and a further door to the garage.

#### PORCH

HALLWAY

LOUNGE 12' 9" x 11' 1" (3.89m x 3.38m)

DINING ROOM 11' 2" x 9' 3" (3.4m x 2.82m)

CONSERVATORY 7' 4" x 5' 9" (2.24m x 1.75m)

FITTED KITCHEN 11' 1" x 7' 5" (3.38m x 2.26m)

UTIITY 14' 2" max x 10' 6" min x 7' (4.32m max x 3.2m min x 2.13m)