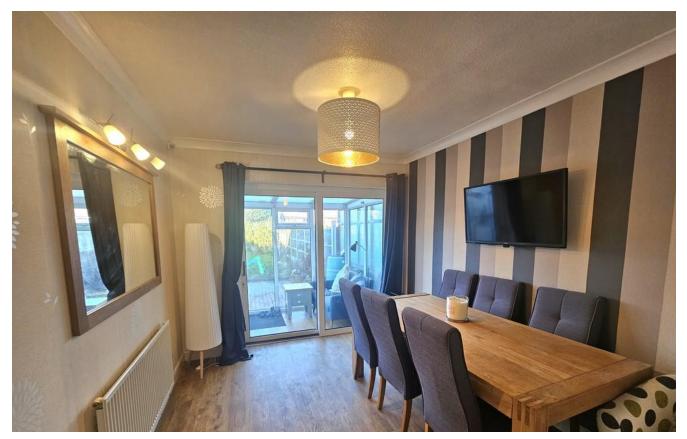

This lovely home is set behind a block paved driveway which leads to the enclosed porch entrance with reception hallway and a door leading to the welcoming lounge. Folding doors lead to the dining room which is ideal to entertain in and sliding doors lead to the conservatory. Continuing through the ground floor is a fitted kitchen with wall and base units, a separate good sized utility with a guest W.C and wash basin. Door to the rear garden and a further door to the garage.

#### PORCH

HALLWAY

LOUNGE 12' 9" x 11' 1" (3.89m x 3.38m)

DINING ROOM 11' 2" x 9' 3" (3.4m x 2.82m)

CONSERVATORY 7' 4" x 5' 9" (2.24m x 1.75m)

FITTED KITCHEN 11' 1" x 7' 5" (3.38m x 2.26m)

UTIITY 14' 2" max x 10' 6" min x 7' (4.32m max x 3.2m min x 2.13m)