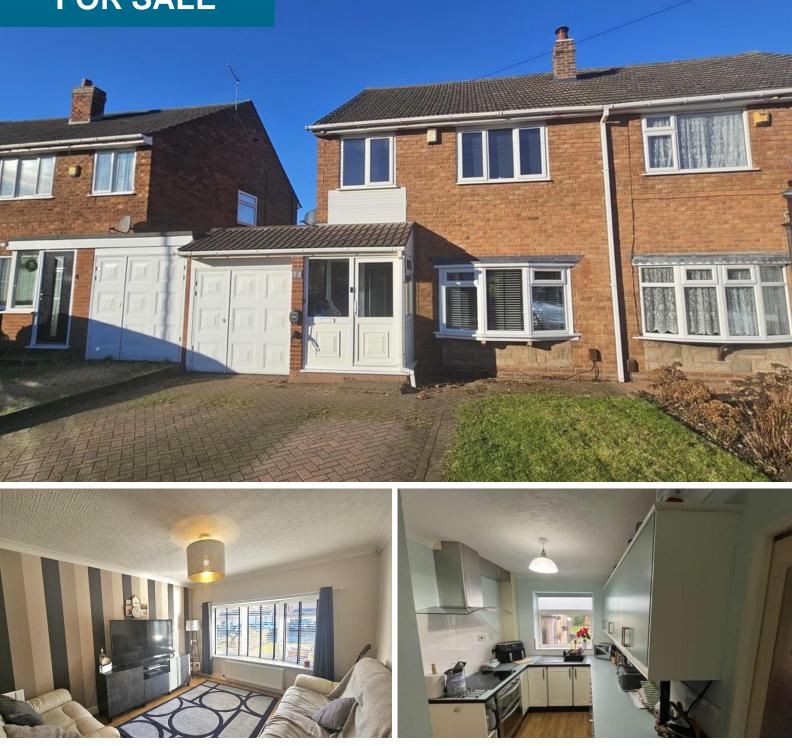

# FOR SALE

Edinburgh Drive, Rushall

3 Bedrooms, 1 Bathroom, Semi Detached House

£260,000

## Edinburgh Drive, Rushall

3 Bedrooms, 1 Bathroom

£260,000

- SEMI DETACHED PROPERTY
- THREE BEDROOMS
- LOUNGE
- **DINING ROOM**
- CONSERVATORY
- FITTED KITCHEN

Martin & Co are pleased to offer this well presented family semi detached property ideally located for Schools, shops, transport links and amenities.

This lovely home is set behind a block paved driveway which leads to the enclosed porch entrance with reception hallway and a door leading to the welcoming lounge. Folding doors lead to the dining room which is ideal to entertain in and sliding doors lead to the conservatory. Continuing through the ground floor is a fitted kitchen with wall and base units, a separate good sized utility with a guest W.C and wash basin. Door to the rear garden and a further door to the garage.

On the first floor are three good sized bedrooms which are accompanied by the family bathroom with three piece suite comprising p shaped bath with shower and side screen, wash basin and W.C.

To the rear is a good sized garden perfect for the family and block paved patio ideal for garden furniture.

#### PORCH

HALLWAY

LOUNGE 12' 9" x 11' 1" (3.89m x 3.38m)

DINING ROOM 11' 2" x 9' 3" (3.4m x 2.82m)

CONSERVATORY 7' 4" x 5' 9" (2.24m x 1.75m)

FITTED KITCHEN 11' 1" x 7' 5" (3.38m x 2.26m)

UTIITY 14' 2" max x 10' 6" min x 7' (4.32m max x 3.2m min x 2.13m)

### LANDING

BEDROOM ONE 12' 3" x 10' (3.73m x 3.05m)

BEDROOM TWO 12' x 10' max x 8' 3" min (3.66m x 3.05m max x 2.51m min)

BEDROOM THREE 8' 8" x 8' 6" (2.64m x 2.59m)

BATHROOM

GARAGE 19' x 7' 4" (5.79m x 2.24m)