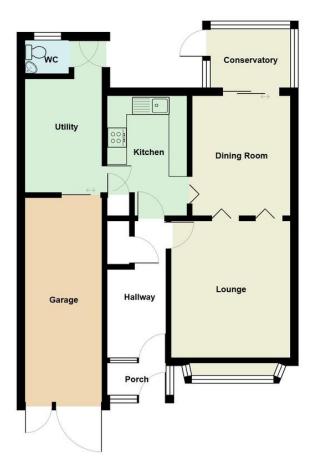

This lovely home is set behind a block paved driveway which leads to the enclosed porch entrance with reception hallway and a door leading to the welcoming lounge. Folding doors lead to the dining room which is ideal to entertain in and sliding doors lead to the conservatory. Continuing through the ground floor is a fitted kitchen with wall and base units, a separate good sized utility with a guest W.C and wash basin. Door to the rear garden and a further door to the garage.

#### PORCH

HALLWAY

LOUNGE 12' 9" x 11' 1" (3.89m x 3.38m)

DINING ROOM 11' 2" x 9' 3" (3.4m x 2.82m)

CONSERVATORY 7' 4" x 5' 9" (2.24m x 1.75m)

FITTED KITCHEN 11' 1" x 7' 5" (3.38m x 2.26m)

UTIITY 14' 2" max x 10' 6" min x 7' (4.32m max x 3.2m min x 2.13m)

GUEST W.C.