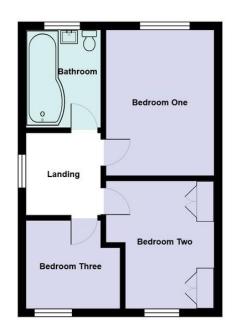

On the first floor are three good sized bedrooms which are accompanied by the family bathroom with three piece suite comprising p shaped bath with shower and side screen, wash basin and W.C.

To the rear is a good sized garden perfect for the family and block paved patio ideal for garden furniture.

### LANDING

BEDROOM ONE 12' 3" x 10' (3.73m x 3.05m)

BEDROOM TWO 12' x 10' max x 8' 3" min (3.66m x 3.05m max x 2.51m min)

BEDROOM THREE 8' 8" x 8' 6" (2.64m x 2.59m)

BATHROOM

GARAGE 19' x 7' 4" (5.79m x 2.24m)