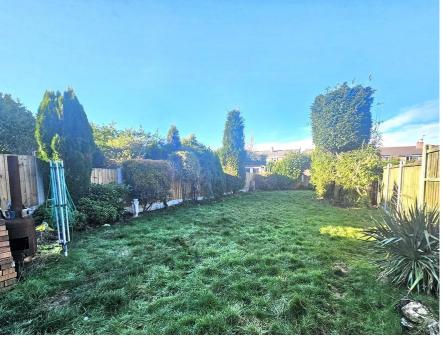

On the first floor are three good sized bedrooms which are accompanied by the family bathroom with three piece suite comprising p shaped bath with shower and side screen, wash basin and W.C.

To the rear is a good sized garden perfect for the family and block paved patio ideal for garden furniture.

OUTSIDE To the rear is a good sized lawned garden with shrub borders and block paved patio

BLOCK PAVED DRIVEWAY