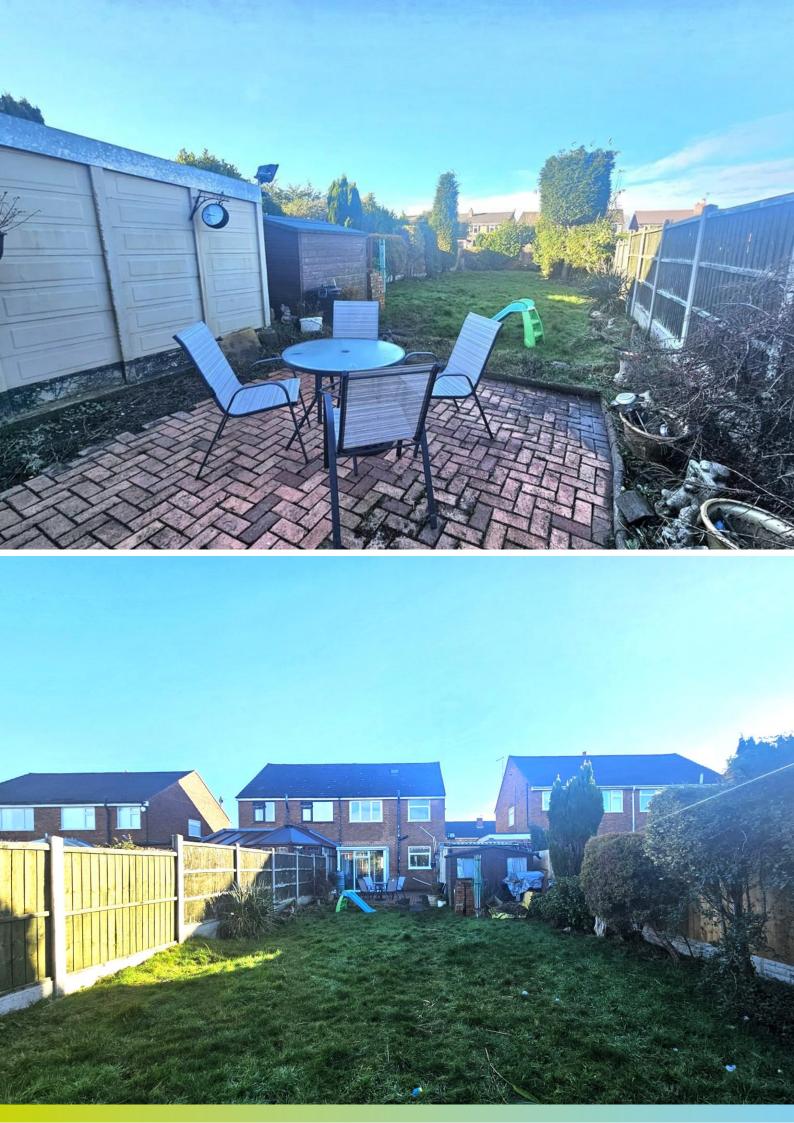

This lovely home is set behind a block paved driveway which leads to the enclosed porch entrance with reception hallway and a door leading to the welcoming lounge. Folding doors lead to the dining room which is ideal to entertain in and sliding doors lead to the conservatory. Continuing through the ground floor is a fitted kitchen with wall and base units, a separate good sized utility with a guest W.C and wash basin. Door to the rear garden and a further door to the garage.

On the first floor are three good sized bedrooms which are accompanied by the family bathroom with three piece suite comprising p shaped bath with shower and side screen, wash basin and W.C.

To the rear is a good sized garden perfect for the family and block paved patio ideal for garden furniture.

OUTSIDE To the rear is a good sized lawned garden with shrub borders and block paved patio

BLOCK PAVED DRIVEWAY