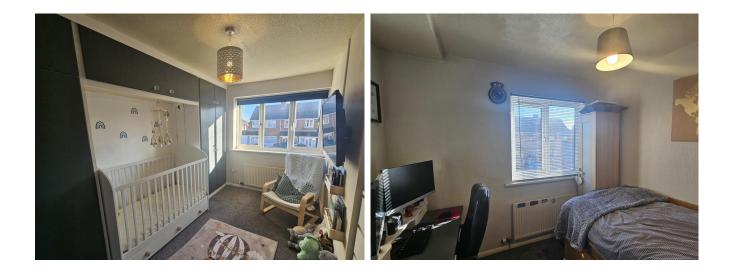

On the first floor are three good sized bedrooms which are accompanied by the family bathroom with three piece suite comprising p shaped bath with shower and side screen, wash basin and W.C.

To the rear is a good sized garden perfect for the family and block paved patio ideal for garden furniture.

### LANDING

BEDROOM ONE 12' 3" x 10' (3.73m x 3.05m)

BEDROOM TWO 12' x 10' max x 8' 3" min (3.66m x 3.05m max x 2.51m min)

BEDROOM THREE 8' 8" x 8' 6" (2.64m x 2.59m)

BATHROOM

GARAGE 19' x 7' 4" (5.79m x 2.24m)