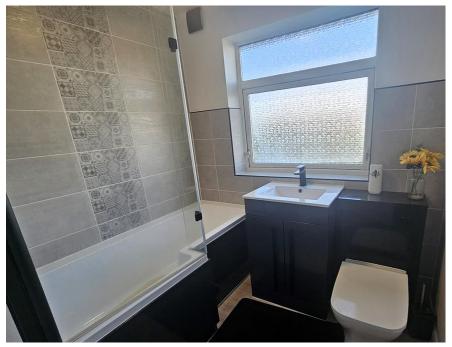

On the first floor are three good sized bedrooms which are accompanied by the family bathroom with three piece suite comprising p shaped bath with shower and side screen, wash basin and W.C.

To the rear is a good sized garden perfect for the family and block paved patio ideal for garden furniture.

GUEST W.C.