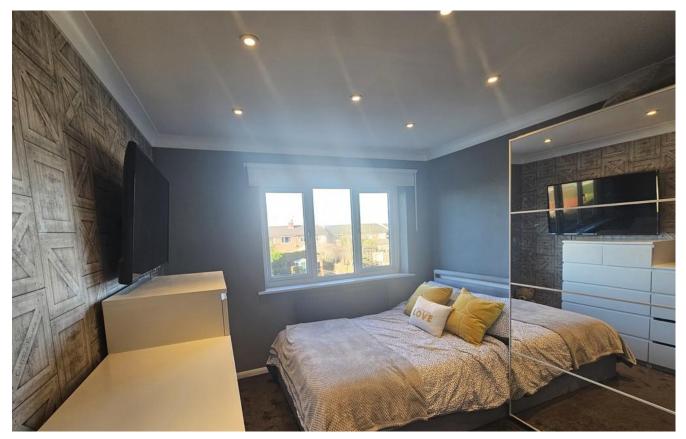

On the first floor are three good sized bedrooms which are accompanied by the family bathroom with three piece suite comprising p shaped bath with shower and side screen, wash basin and W.C.

To the rear is a good sized garden perfect for the family and block paved patio ideal for garden furniture.

### LANDING

BEDROOM ONE 12' 3" x 10' (3.73m x 3.05m)

BEDROOM TWO 12' x 10' max x 8' 3" min (3.66m x 3.05m max x 2.51m min)

BEDROOM THREE 8' 8" x 8' 6" (2.64m x 2.59m)

BATHROOM

GARAGE 19' x 7' 4" (5.79m x 2.24m)