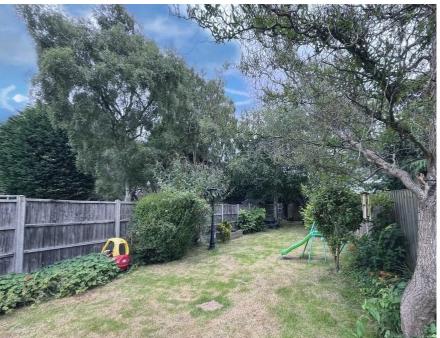

On the first floor is a landing with doors to the three bedrooms which are accompanied by the family shower room with three piece suite comprising shower cubicle, W.C. and wash basin.

To the rear of the property is a lawned garden with gated side access a further gate to the rear of the garden, slabbed patio ideal for garden furniture, flower and shrub borders.

**REAR GARDEN** 

OFF ROAD PARKING