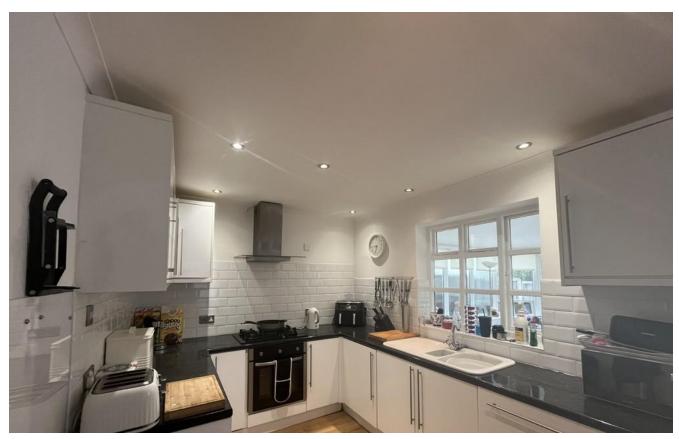

# Withy Hill Road, Sutton Coldfield

3 Bedrooms, 1 Bathroom £350,000

- SEMI DETACHED PROPERTY
- THREE BEDROOMS
- CONSERVATORY
- REAR GARDEN
- UTILITY AREA

Martin & Co are please to offer this spacious semi detached property ideally located for schools, shops. transport links and amenities. The property is set behind an ample driveway for several cars with a double glazed porch leading to the front door with hall. There is a spacious lounge to the front elevation ideal to relax in. There is a fitted kitchen with utility area leading off and understairs storage area. There is a guest W.C. with wash basin. To the rear of the property is a generously proportioned conservatory ideal for extra living space.

AN INTERNAL VIEWING IS HIGHLY RECOMMENDED

**PORCH** 

HALL

LOUNGE 16' 0" x 12' 3" to bow (4.88m x 3.73m to bow)

KITCHEN 14' 8" x 8' 5" (4.47m x 2.57m)

**UTILITY AREA** 

**GUEST W.C.** 

CONSERVATORY 12' 9" max x 18' 0" max x 10' 4" min (3.89m max x 5.49m max x 3.15m min)