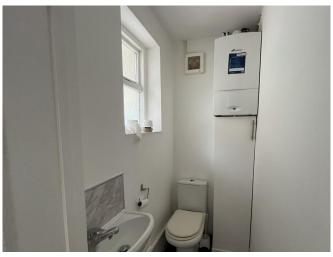

On the first floor is a landing with doors to the three bedrooms which are accompanied by the family shower room with three piece suite comprising shower cubicle, W.C. and wash basin.

To the rear of the property is a lawned garden with gated side access a further gate to the rear of the garden, slabbed patio ideal for garden furniture, flower and shrub borders.