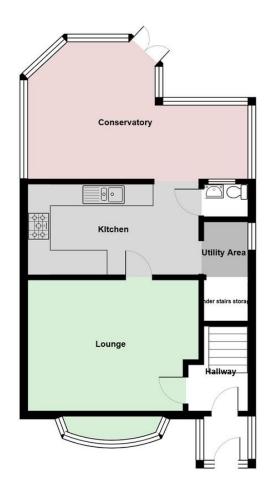

# Withy Hill Road, Sutton Coldfield

3 Bedrooms, 1 Bathroom £350,000

- SEMI DETACHED PROPERTY
- THREE BEDROOMS
- CONSERVATORY
- REAR GARDEN
- UTILITY AREA

Martin & Co are please to offer this spacious semi detached property ideally located for schools, shops. transport links and amenities. The property is set behind an ample driveway for several cars with a double glazed porch leading to the front door with hall. There is a spacious lounge to the front elevation ideal to relax in. There is a fitted kitchen with utility area leading off and understairs storage area. There is a guest W.C. with wash basin. To the rear of the property is a generously proportioned conservatory ideal for extra living space.

AN INTERNAL VIEWING IS HIGHLY RECOMMENDED

**PORCH** 

HALL

LOUNGE 16' 0" x 12' 3" to bow (4.88m x 3.73m to bow)

KITCHEN 14' 8" x 8' 5" (4.47m x 2.57m)

**UTILITY AREA** 

**GUEST W.C.** 

CONSERVATORY 12' 9" max x 18' 0" max x 10' 4" min (3.89m max x 5.49m max x 3.15m min)