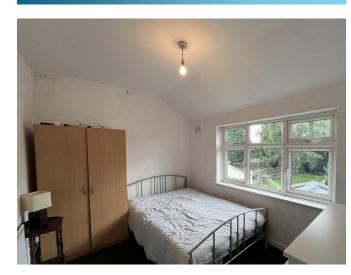

On the first floor is a landing with doors to the three bedrooms which are accompanied by the family shower room with three piece suite comprising shower cubicle, W.C. and wash basin.

To the rear of the property is a lawned garden with gated side access a further gate to the rear of the garden, slabbed patio ideal for garden furniture, flower and shrub borders.

**LANDING** 

BEDROOM ONE 12' 7" max x 12' 2 min x 12' 3" (3.84m max x 3.71m min x 3.73m)

BEDROOM TWO 10' 9" x 8' 7" (3.28m x 2.62m)

BEDROOM THREE 10' 1" max x 6' 1" max (3.07m max x 1.85m max)

BATHROOM 8' 6" x 5' 6" (2.59m x 1.68m)