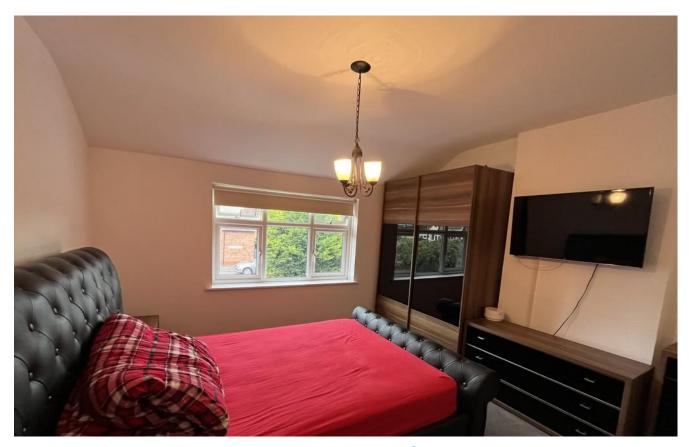

On the first floor is a landing with doors to the three bedrooms which are accompanied by the family shower room with three piece suite comprising shower cubicle, W.C. and wash basin.

To the rear of the property is a lawned garden with gated side access a further gate to the rear of the garden, slabbed patio ideal for garden furniture, flower and shrub borders.

**LANDING** 

BEDROOM ONE 12' 7" max x 12' 2 min x 12' 3" (3.84m max x 3.71m min x 3.73m)

BEDROOM TWO 10' 9" x 8' 7" (3.28m x 2.62m)

BEDROOM THREE 10' 1" max x 6' 1" max (3.07m max x 1.85m max)

BATHROOM 8' 6" x 5' 6" (2.59m x 1.68m)