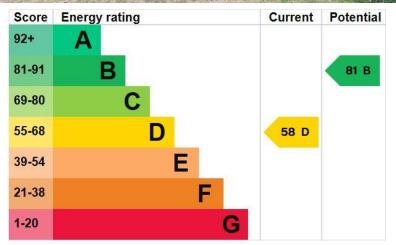

## INFORMATION COUNCIL TAX BAND - C

FIXTURES AND FITTINGS as per sales brochure.