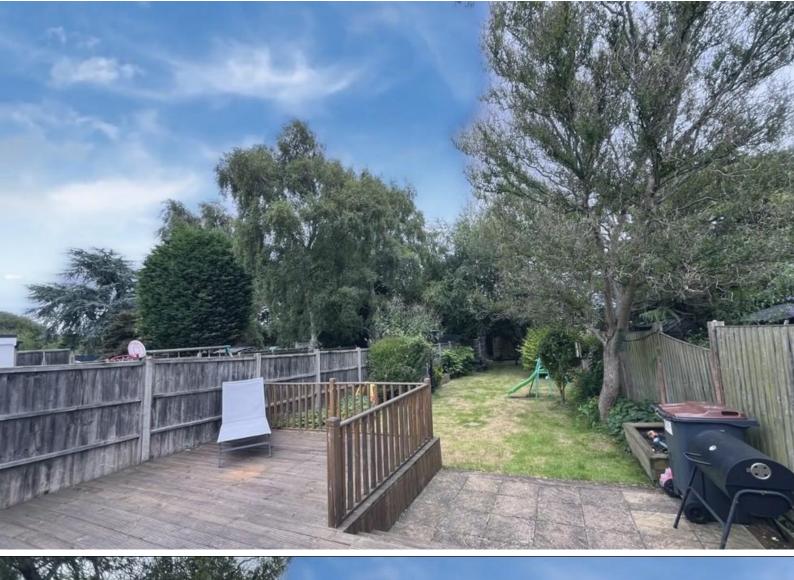

On the first floor is a landing with doors to the three bedrooms which are accompanied by the family shower room with three piece suite comprising shower cubicle, W.C. and wash basin.

To the rear of the property is a lawned garden with gated side access a further gate to the rear of the garden, slabbed patio ideal for garden furniture, flower and shrub borders.

**REAR GARDEN** 

OFF ROAD PARKING