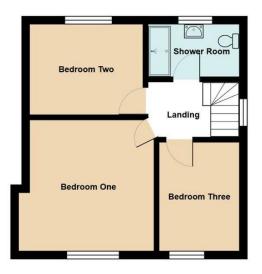

On the first floor is a landing with doors to the three bedrooms which are accompanied by the family shower room with three piece suite comprising shower cubicle, W.C. and wash basin.

To the rear of the property is a lawned garden with gated side access a further gate to the rear of the garden, slabbed patio ideal for garden furniture, flower and shrub borders.

**LANDING** 

BEDROOM ONE 12' 7" max x 12' 2 min x 12' 3" (3.84m max x 3.71m min x 3.73m)

BEDROOM TWO 10' 9" x 8' 7" (3.28m x 2.62m)

BEDROOM THREE 10' 1" max x 6' 1" max (3.07m max x 1.85m max)

BATHROOM 8' 6" x 5' 6" (2.59m x 1.68m)