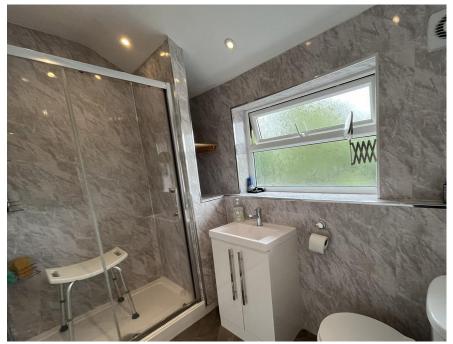

On the first floor is a landing with doors to the three bedrooms which are accompanied by the family shower room with three piece suite comprising shower cubicle, W.C. and wash basin.

To the rear of the property is a lawned garden with gated side access a further gate to the rear of the garden, slabbed patio ideal for garden furniture, flower and shrub borders.