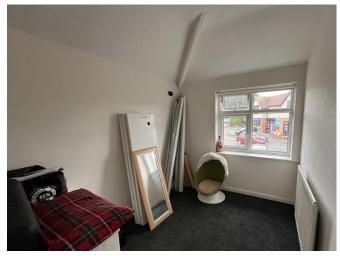

On the first floor is a landing with doors to the three bedrooms which are accompanied by the family shower room with three piece suite comprising shower cubicle, W.C. and wash basin.

To the rear of the property is a lawned garden with gated side access a further gate to the rear of the garden, slabbed patio ideal for garden furniture, flower and shrub borders.

**LANDING** 

BEDROOM ONE 12' 7" max x 12' 2 min x 12' 3" (3.84m max x 3.71m min x 3.73m)

BEDROOM TWO 10' 9" x 8' 7" (3.28m x 2.62m)

BEDROOM THREE 10' 1" max x 6' 1" max (3.07m max x 1.85m max)

BATHROOM 8' 6" x 5' 6" (2.59m x 1.68m)