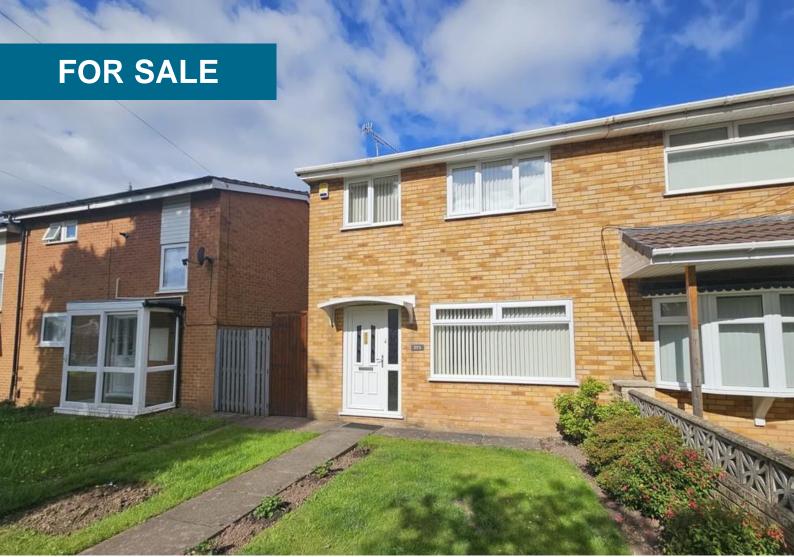

## Old Walsall Road, Great Barr

3 Bedrooms, 1 Bathroom, Semi Detached

£235,000

- EXTENDED SEMI DETACHED PROPERTY
- THREE BEDROOMS
- LOUNGE
- EXTENDED DINING ROOM
- EXTENDED FITTED KITCHEN
- FAMILY BATHROOM
- REAR GARAGE

Score Energy rating Current Potential
92+ A
81-91 B
69-80 C
55-68 D
39-54 E
21-38 F

Martin & Co are pleased to offer this superbly presented extended semi detached property conveniently located for schools, shops and transport links. This lovely home has a welcoming garden with pathway leading to the front door. There is a welcoming hallway and sliding door leading to the good sized lounge ideal to relax in. Sliding doors lead to the extended dining room that has space for a study area and sliding doors to the rear garden. The fitted kitchen has also been extended with a range of wall and base units with eye line cooker and separate gas hob. A door leads to the side elevation.