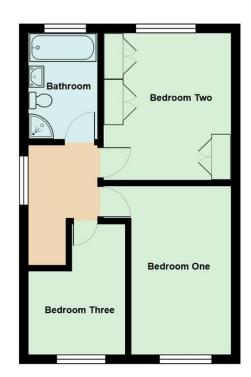

x 3.23m)

BEDROOM THREE 10' 5" max x 6' 10" min x 8' (3.18m x 2.08m x 2.44m))

BATHROOM 8' 7" x 5' 7" (2.62m x 1.7m)

**REAR GARDEN** 

REAR GARAGE 17' 7" x 9' 4" (5.36m x 2.84m)

INFORMATION FIXTURES AND FITTINGS as per sales brochure.

Martin and Co has not tested any fixtures, heating systems or services and so cannot verify that they work BEDROOM TWO 12' 2" x 10' 7 " into wardrobes (3.71m or are fit for purpose. Any buyer is advised to obtain verification from their Solicitors/Surveyors. All measurements are approximate.