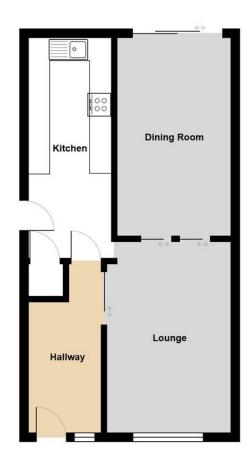

An internal viewing is highly recommended

**HALLWAY** 

LOUNGE 15' 9" x 10' 3" (4.8m x 3.12m)

DINING ROOM 16' 6" x 9' 3" (5.03m x 2.82m)

KITCHEN 18' 2" x 6' 10" (5.54m x 2.08m)

**LANDING** 

BEDROOM ONE 13' 8" x 8' 3" (4.17m x 2.51m)

x 3.23m)

BEDROOM THREE 10' 5" max x 6' 10" min x 8' (3.18m x 2.08m x 2.44m))

BATHROOM 8' 7" x 5' 7" (2.62m x 1.7m)

**REAR GARDEN** 

REAR GARAGE 17' 7" x 9' 4" (5.36m x 2.84m)

INFORMATION FIXTURES AND FITTINGS as per sales brochure.