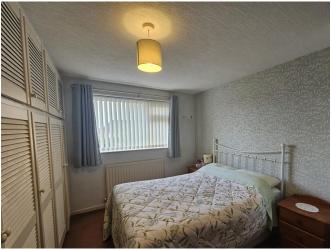

On the first floor is a landing with doors leading to the three nicely proportioned bedrooms with the second bedroom having fitted wardrobes. They are accompanied by the family bathroom with four piece suite comprising panelled bath, W.C. wash basin and separate shower cubicle

An internal viewing is highly recommended

**HALLWAY** 

LOUNGE 15' 9" x 10' 3" (4.8m x 3.12m)

DINING ROOM 16' 6" x 9' 3" (5.03m x 2.82m)

KITCHEN 18' 2" x 6' 10" (5.54m x 2.08m)

**LANDING** 

BEDROOM ONE 13' 8" x 8' 3" (4.17m x 2.51m)