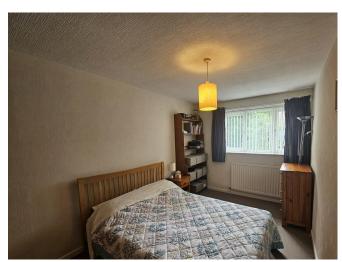

On the first floor is a landing with doors leading to the three nicely proportioned bedrooms with the second bedroom having fitted wardrobes. They are accompanied by the family bathroom with four piece suite comprising panelled bath, W.C. wash basin and separate shower cubicle

An internal viewing is highly recommended

**HALLWAY** 

LOUNGE 15' 9" x 10' 3" (4.8m x 3.12m)

DINING ROOM 16' 6" x 9' 3" (5.03m x 2.82m)

KITCHEN 18' 2" x 6' 10" (5.54m x 2.08m)

**LANDING** 

BEDROOM ONE 13' 8" x 8' 3" (4.17m x 2.51m)