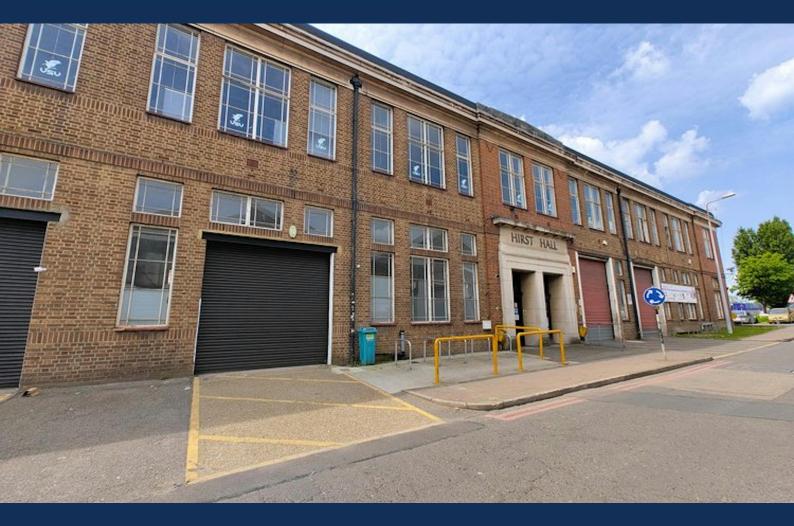

## 16 Main Drive, East Lane, Wembley, HA9 7NA

#### Description

The unit is situated on the ground floor and features an open-plan warehouse with a dedicated loading bay and an electric roller shutter (measuring 3.2m in height and 3.3m in width). It includes communal W/Cs, three-phase power, a concrete floor, and a clear eaves height of 4.9m.