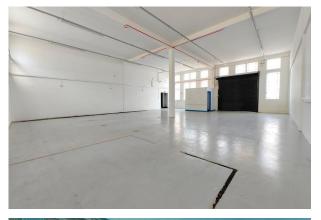

# Warehouse Unit

**1,400 sq ft** (130.06 sq m)

- 3 Phase power
- Fluorescent strip lighting
- Concrete floor
- 3 Phase power & gas
- Electric roller shutter door (w:3.2m x h:3.3m)
- 4.9m clear eaves height
- Dedicated loading bay
- 24 hour access & security

#### Description

The unit is situated on the ground floor and features an open-plan warehouse with a dedicated loading bay and an electric roller shutter (measuring 3.2m in height and 3.3m in width). It includes communal W/Cs, three-phase power, a concrete floor, and a clear eaves height of 4.9m.