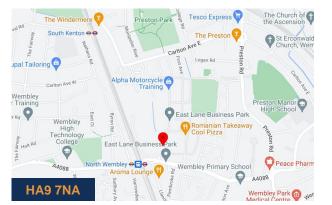

#### Location

The unit is located in East Lane Business Park Estate and it benefits from excellent transport links, with National Rail, Overground and Underground services just a 5-minute walk away at North Wembley station. The business park is also easily accessible by car via the M25, M1 and M40 motorways.