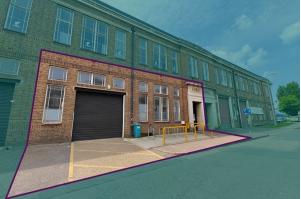

## 16 Main Drive, East Lane, Wembley, HA9 7NA

#### Description

The unit is situated on the ground floor and features an open-plan warehouse with a dedicated loading bay and an electric roller shutter (measuring 3.2m in height and 3.3m in width). It includes communal W/Cs, three-phase power, a concrete floor, and a clear eaves height of 4.9m.