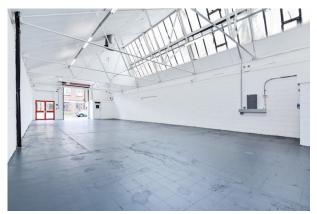

#### Description

The available unit features a predominantly open-plan layout and is equipped with a front roller shutter (measuring 4.54m in height and 2.75m in width) and a dedicated loading bay. The property offers 24-hour access and security, fluorescent strip lighting, three-phase power, and estate parking. The unit has undergone comprehensive refurbishment throughout.

#### Accommodation

The accommodation comprises the following areas:

| Name   | sq ft | sq m   | Availability |
|--------|-------|--------|--------------|
| Ground | 1,981 | 184.04 | Let          |
| Total  | 1,981 | 184.04 |              |