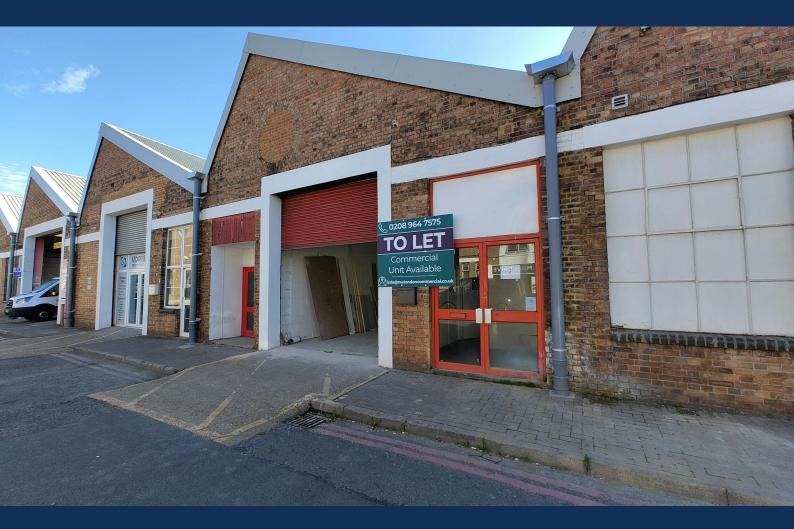

## 8 Main Drive, East Lane, Wembley, HA9 7NA

#### Description

The available unit features a predominantly open-plan layout and is equipped with a front roller shutter (measuring 4.54m in height and 2.75m in width) and a dedicated loading bay. The property offers 24-hour access and security, fluorescent strip lighting, three-phase power, and estate parking. The unit has undergone comprehensive refurbishment throughout.