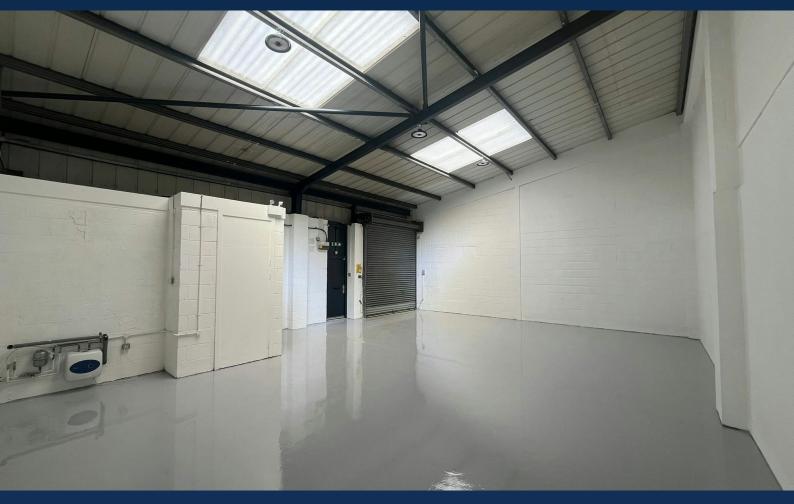

#### Description

The unit is located in a secure and well-maintained light-industrial estate which is accessible 24 hours a day, 7 days a week and has the benefit of on-site parking, CCTV and a gated entrance. The unit has been recently refurbished throughout, 1x roller shutters, W/Cs and parking is accessible in the estate.