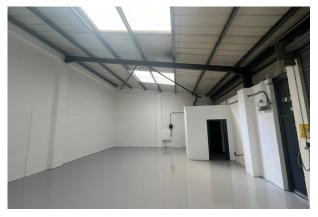

#### Description

The unit is located in a secure and well-maintained light-industrial estate which is accessible 24 hours a day, 7 days a week and has the benefit of on-site parking, CCTV and a gated entrance. The unit has been recently refurbished throughout, 1x roller shutters, W/Cs and parking is accessible in the estate.