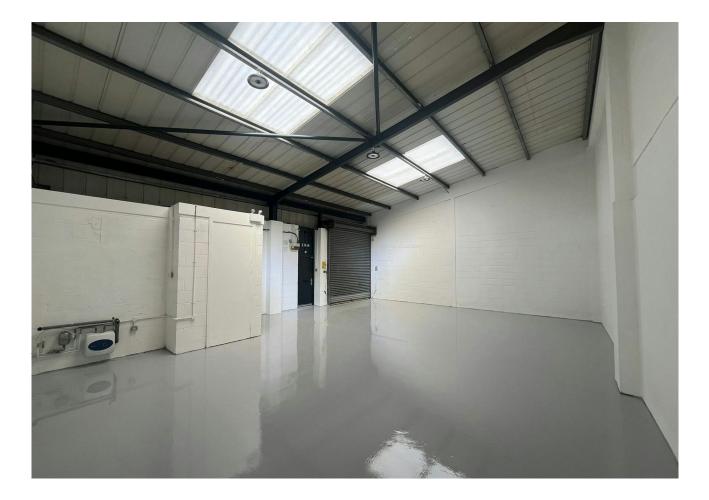

# Refurbished light industrial unit located in Park Royal

#### Description

The unit is located in a secure and well-maintained light-industrial estate which is accessible 24 hours a day, 7 days a week and has the benefit of on-site parking, CCTV and a gated entrance. The unit has been recently refurbished throughout, 1x roller shutters, W/Cs and parking is accessible in the estate.