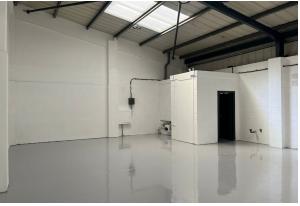

#### Description

The unit is located in a secure and well-maintained light-industrial estate which is accessible 24 hours a day, 7 days a week and has the benefit of on-site parking, CCTV and a gated entrance. The unit has been recently refurbished throughout, 1x roller shutters, W/Cs and parking is accessible in the estate.