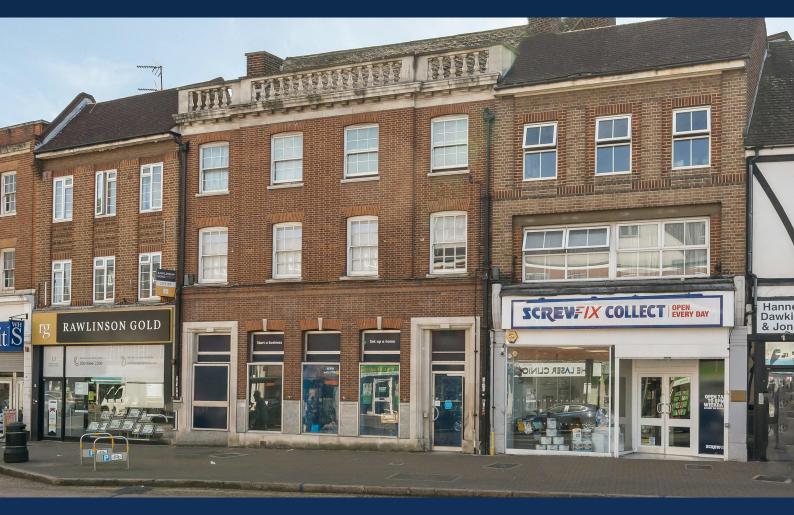

## 15 - 17 Bridge Street

Pinner, HA5 3HU

# Substantial ground floor retail unit in prime Pinner location

2,676 sq ft

(248.61 sq m)

- Suitable for a variety of uses (Use Class E)
- Allocated parking located at the rear
- Rear access and service road
- Toilet facilities
- Pinner Metropolitan line station (0.2 miles)

#### **Description**

The premises comprise a ground floor retail unit which was previously occupied by Barclays Bank. The unit is currently in shell condition and features a predominantly open-plan layout with toilets situated towards the rear. Additionally, there is a rear access and 6 allocated parking spaces.