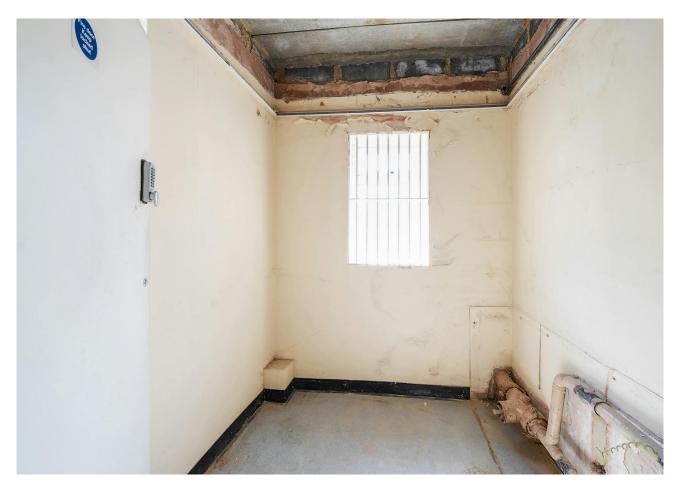

#### **Description**

The premises comprise a ground floor retail unit which was previously occupied by Barclays Bank. The unit is currently in shell condition and features a predominantly open-plan layout with toilets situated towards the rear. Additionally, there is a rear access and 6 allocated parking spaces.