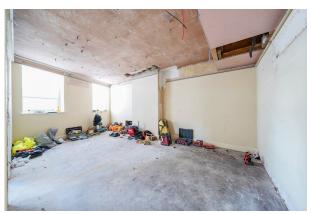

#### **Description**

The premises comprise a ground floor retail unit which was previously occupied by Barclays Bank. The unit is currently in shell condition and features a predominantly open-plan layout with toilets situated towards the rear. Additionally, there is a rear access and 6 allocated parking spaces.