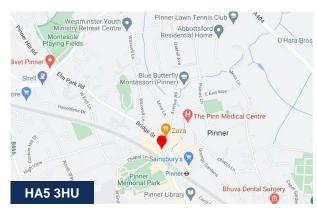

#### Location

The property is situated on Bridge Street in Pinner, just a 2-minute walk from Pinner Underground Station on the Metropolitan Line, offering access to Central London in under 30 minutes. It is conveniently located near well-known retailers such as Sainsbury's, Marks & Spencer, Starbucks, Café Nero, Zaza's, and WH Smith, along with a variety of independent businesses.