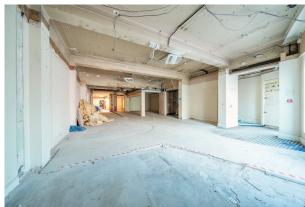

#### **Description**

The premises comprise a ground floor retail unit which was previously occupied by Barclays Bank. The unit is currently in shell condition and features a predominantly open-plan layout with toilets situated towards the rear. Additionally, there is a rear access and 6 allocated parking spaces.