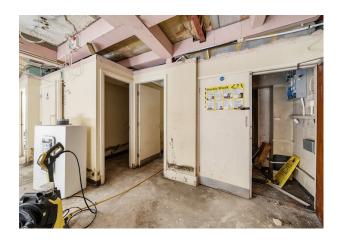

#### **Description**

The premises comprise a ground floor retail unit which was previously occupied by Barclays Bank. The unit is currently in shell condition and features a predominantly open-plan layout with toilets situated towards the rear. Additionally, there is a rear access and 6 allocated parking spaces.