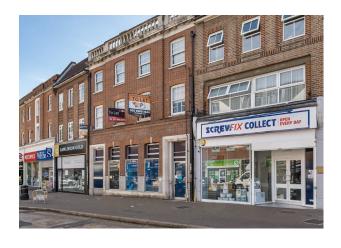

## 15 - 17 Bridge Street

Pinner, HA5 3HU

# Substantial ground floor retail unit in prime Pinner location

2,676 sq ft

(248.61 sq m)

- Suitable for a variety of uses (Use Class E)
- Allocated parking located at the rear
- Rear access and service road
- Toilet facilities
- Pinner Metropolitan line station (0.2 miles)

#### Location

The property is situated on Bridge Street in Pinner, just a 2-minute walk from Pinner Underground Station on the Metropolitan Line, offering access to Central London in under 30 minutes. It is conveniently located near well-known retailers such as Sainsbury's, Marks & Spencer, Starbucks, Café Nero, Zaza's, and WH Smith, along with a variety of independent businesses.