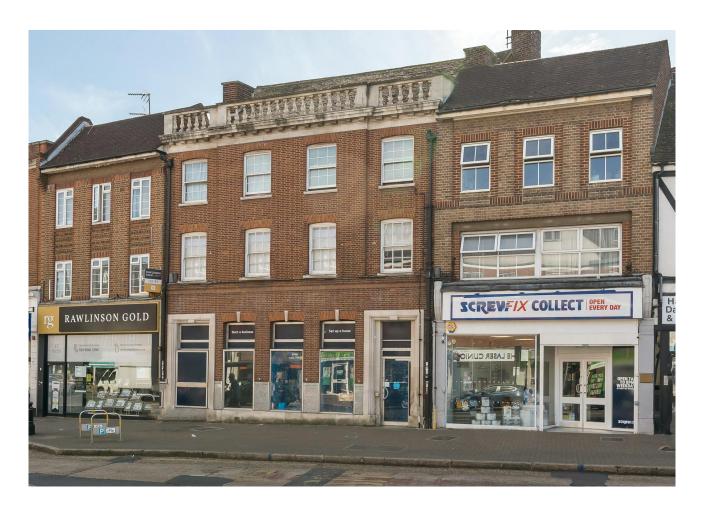

## 15 - 17 Bridge Street

Pinner, HA5 3HU

# Substantial ground floor retail unit in prime Pinner location

2,676 sq ft

(248.61 sq m)

- Suitable for a variety of uses (Use Class E)
- Allocated parking located at the rear
- Rear access and service road
- Toilet facilities
- Pinner Metropolitan line station (0.2 miles)

#### Location

The property is situated on Bridge Street in Pinner, just a 2-minute walk from Pinner Underground Station on the Metropolitan Line, offering access to Central London in under 30 minutes. It is conveniently located near well-known retailers such as Sainsbury's, Marks & Spencer, Starbucks, Café Nero, Zaza's, and WH Smith, along with a variety of independent businesses.