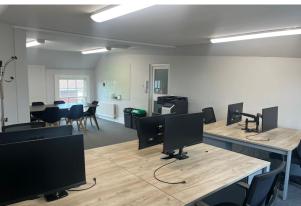

## **Serviced Office Suite To Let**

420 sq ft

(39.02 sq m)

- 24 hr access
- Entry phone system
- EPC Band D
- Carpets
- Parking £1,200 per annum per space
- Shared toilet facilities

### Description

The building is a mid-terrace property constructed of brick, featuring a triple-pitched tile roof. The available suite, situated on the second floor, consists of a good-sized furnished office with excellent natural light. The building is equipped with gas-fired central heating, fluorescent lighting, carpeting, an entry phone system, and is in excellent condition.