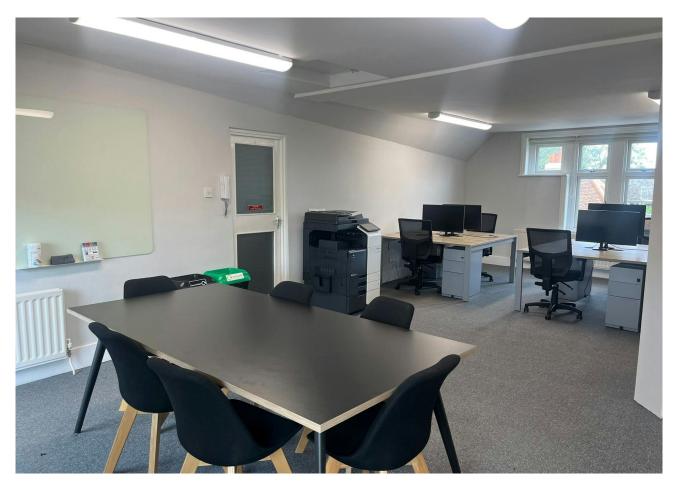

### Description

The building is a mid-terrace property constructed of brick, featuring a triple-pitched tile roof. The available suite, situated on the second floor, consists of a good-sized furnished office with excellent natural light. The building is equipped with gas-fired central heating, fluorescent lighting, carpeting, an entry phone system, and is in excellent condition.