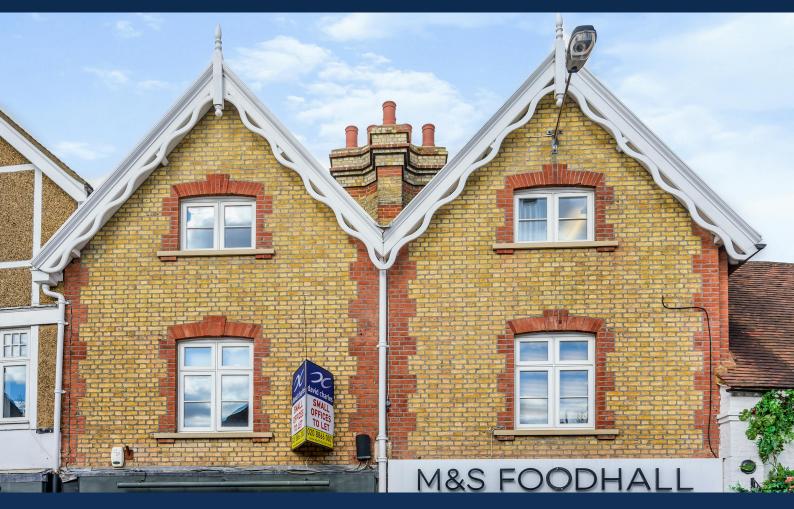

# **Bishops Walk House**

19-23 High Street, Pinner, HA5 5PJ

### Description

The building is a mid-terrace property constructed of brick, featuring a triple-pitched tile roof. The available suite, situated on the second floor, consists of a good-sized furnished office with excellent natural light. The building is equipped with gas-fired central heating, fluorescent lighting, carpeting, an entry phone system, and is in excellent condition.

#### Location

The premises are located at the North side of High Street, Pinner and are centrally located close to Pinner Metropolitan underground station and numerous shops and restaurants. The entrance is situated at the junction of the High Street with Bishops Walk (the pedestrian access through to Marks and Spencer).