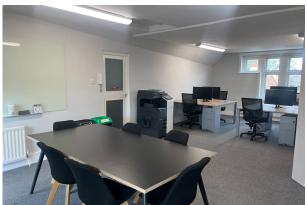

## **Serviced Office Suite To Let**

420 sq ft

(39.02 sq m)

- 24 hr access
- Entry phone system
- EPC Band D
- Carpets
- Parking £1,200 per annum per space
- Shared toilet facilities

### Description

The building is a mid-terrace property constructed of brick, featuring a triple-pitched tile roof. The available suite, situated on the second floor, consists of a good-sized furnished office with excellent natural light. The building is equipped with gas-fired central heating, fluorescent lighting, carpeting, an entry phone system, and is in excellent condition.