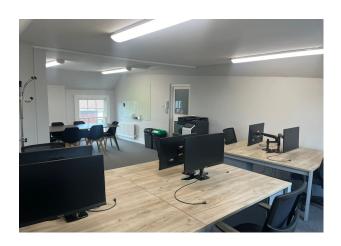

### Description

The building is a mid-terrace property constructed of brick, featuring a triple-pitched tile roof. The available suite, situated on the second floor, consists of a good-sized furnished office with excellent natural light. The building is equipped with gas-fired central heating, fluorescent lighting, carpeting, an entry phone system, and is in excellent condition.