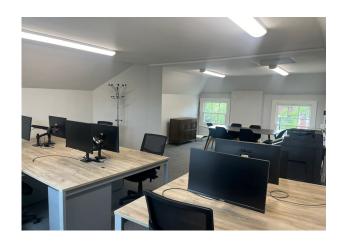

### Description

The building is a mid-terrace property constructed of brick, featuring a triple-pitched tile roof. The available suite, situated on the second floor, consists of a good-sized furnished office with excellent natural light. The building is equipped with gas-fired central heating, fluorescent lighting, carpeting, an entry phone system, and is in excellent condition.