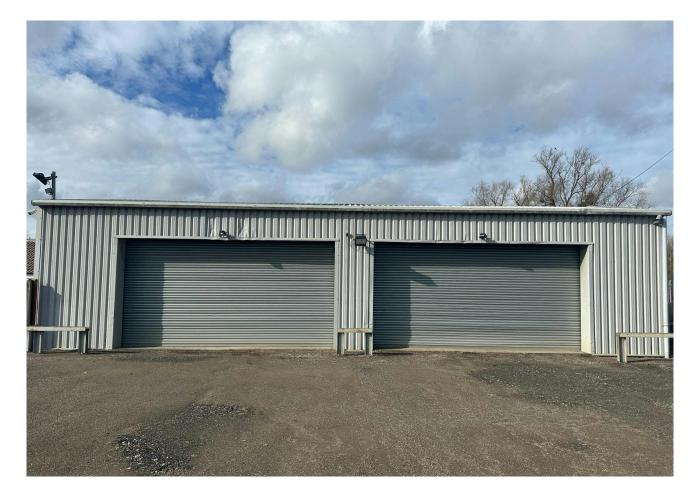

#### Description

The site comprises a B8 / B2 secure open storage yard totaling 44,714 sqft (approx. 1 acre), it is predominantly rectangular shape with a storage areas and a central building comprising of a workshop and offices which have been refurnished throughout with capped off utilities. The storage areas have recently been levelled and surfaced with type 1 scalping's.

#### Accommodation

The accommodation comprises the following areas:

| Name                    | sq ft  | sq m     | Availability |
|-------------------------|--------|----------|--------------|
| Outdoor - Site Area     | 44,714 | 4,154.07 | Available    |
| Outdoor - Soft Standing | 6,342  | 589.19   | Available    |
| Unit - Office           | 2,057  | 191.10   | Available    |
| Unit - Workshop         | 1,561  | 145.02   | Available    |
| Total                   | 54,674 | 5,079.38 |              |