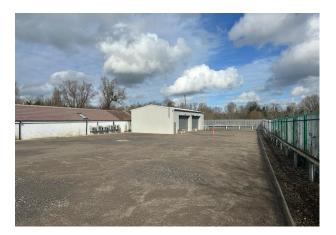

#### Description

The site comprises a B8 / B2 secure open storage yard totaling 44,714 sqft (approx. 1 acre), it is predominantly rectangular shape with a storage areas and a central building comprising of a workshop and offices which have been refurnished throughout with capped off utilities. The storage areas have recently been levelled and surfaced with type 1 scalping's.

#### Accommodation

The accommodation comprises the following areas:

| Name                    | sq ft  | sq m     | Availability |
|-------------------------|--------|----------|--------------|
| Outdoor - Site Area     | 44,714 | 4,154.07 | Available    |
| Outdoor - Soft Standing | 6,342  | 589.19   | Available    |
| Unit - Office           | 2,057  | 191.10   | Available    |
| Unit - Workshop         | 1,561  | 145.02   | Available    |
| Total                   | 54,674 | 5,079.38 |              |