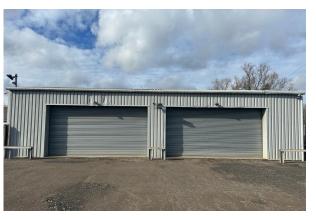

#### Description

The site comprises a B8 / B2 secure open storage yard totaling 44,714 sqft (approx. 1 acre), it is predominantly rectangular shape with a storage areas and a central building comprising of a workshop and offices which have been refurnished throughout with capped off utilities. The storage areas have recently been levelled and surfaced with type 1 scalping's.

#### Accommodation

The accommodation comprises the following areas:

| Name                    | sq ft  | sq m     | Availability |
|-------------------------|--------|----------|--------------|
| Outdoor - Site Area     | 44,714 | 4,154.07 | Available    |
| Outdoor - Soft Standing | 6,342  | 589.19   | Available    |
| Unit - Office           | 2,057  | 191.10   | Available    |
| Unit - Workshop         | 1,561  | 145.02   | Available    |
| Total                   | 54,674 | 5,079.38 |              |