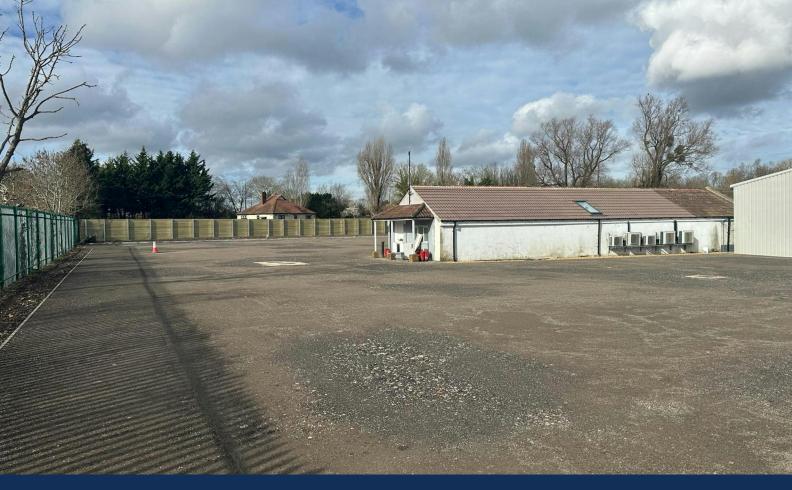

#### Description

The site comprises a B8 / B2 secure open storage yard totaling 44,714 sqft (approx. 1 acre), it is predominantly rectangular shape with a storage areas and a central building comprising of a workshop and offices which have been refurnished throughout with capped off utilities. The storage areas have recently been levelled and surfaced with type 1 scalping's.

#### Location

The site is located off of Chertsey Lane in Staines and is approximately 1.4 miles from the M3 and within 3 miles of the M25 Motorway. Heathrow London Airport is located 5.7 miles from the site and Staines town centre 0.7 miles benefiting from the abundance of shops, restaurants, cafes in the Two Rivers shopping centre.