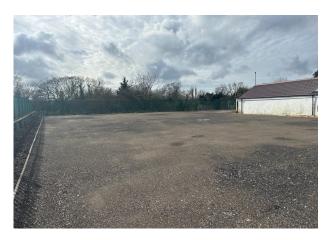

#### Description

The site comprises a B8 / B2 secure open storage yard totaling 44,714 sqft (approx. 1 acre), it is predominantly rectangular shape with a storage areas and a central building comprising of a workshop and offices which have been refurnished throughout with capped off utilities. The storage areas have recently been levelled and surfaced with type 1 scalping's.

#### Accommodation

The accommodation comprises the following areas:

| Name                    | sq ft  | sq m     | Availability |
|-------------------------|--------|----------|--------------|
| Outdoor - Site Area     | 44,714 | 4,154.07 | Available    |
| Outdoor - Soft Standing | 6,342  | 589.19   | Available    |
| Unit - Office           | 2,057  | 191.10   | Available    |
| Unit - Workshop         | 1,561  | 145.02   | Available    |
| Total                   | 54,674 | 5,079.38 |              |