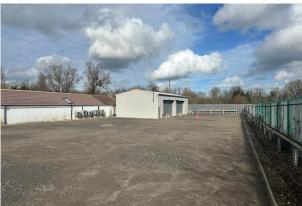

#### Description

The site comprises a B8 / B2 secure open storage yard totaling 44,714 sqft (approx. 1 acre), it is predominantly rectangular shape with a storage areas and a central building comprising of a workshop and offices which have been refurnished throughout with capped off utilities. The storage areas have recently been levelled and surfaced with type 1 scalping's.

#### Accommodation

The accommodation comprises the following areas:

| Name                    | sq ft  | sq m     | Availability |
|-------------------------|--------|----------|--------------|
| Outdoor - Site Area     | 44,714 | 4,154.07 | Available    |
| Outdoor - Soft Standing | 6,342  | 589.19   | Available    |
| Unit - Office           | 2,057  | 191.10   | Available    |
| Unit - Workshop         | 1,561  | 145.02   | Available    |
| Total                   | 54,674 | 5,079.38 |              |