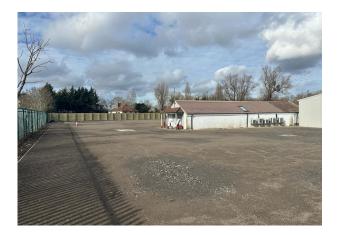

#### Description

The site comprises a B8 / B2 secure open storage yard totaling 44,714 sqft (approx. 1 acre), it is predominantly rectangular shape with a storage areas and a central building comprising of a workshop and offices which have been refurnished throughout with capped off utilities. The storage areas have recently been levelled and surfaced with type 1 scalping's.

#### Location

The site is located off of Chertsey Lane in Staines and is approximately 1.4 miles from the M3 and within 3 miles of the M25 Motorway. Heathrow London Airport is located 5.7 miles from the site and Staines town centre 0.7 miles benefiting from the abundance of shops, restaurants, cafes in the Two Rivers shopping centre.