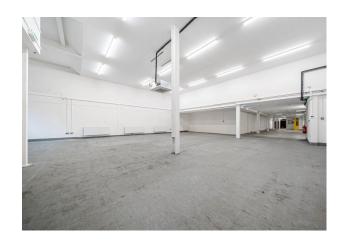

# Description

The unit comprises a open plan ground floor warehouse unit comprising 3,724 sqft. The unit is well presented throughout and benefits from an electric roller shutter at the front of the premises, a fitted kitchen, a store room, toilets and a full height warehouse space to the rear with separate loading. There is also office space with meetings room in the premises with new flooring to be provided in due course.