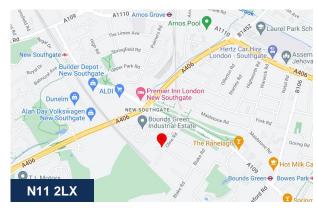

### Location

The premises are situated within a secure estate on Cline Road. Bounds Green Tube Station is loctated within walking distance of the premises (0.9 miles) which is served by the Piccadilly Line. By road, there is direct access to the A406 North Circular and the M1 Motorway.