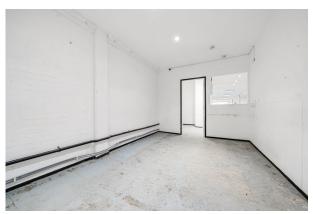

# Description

The unit comprises a open plan ground floor warehouse unit comprising 3,724 sqft. The unit is well presented throughout and benefits from an electric roller shutter at the front of the premises, a fitted kitchen, a store room, toilets and a full height warehouse space to the rear with separate loading. There is also office space with meetings room in the premises with new flooring to be provided in due course.