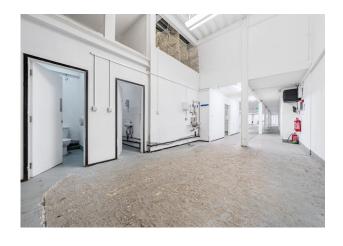

# Description

The unit comprises a open plan ground floor warehouse unit comprising 3,724 sqft. The unit is well presented throughout and benefits from an electric roller shutter at the front of the premises, a fitted kitchen, a store room, toilets and a full height warehouse space to the rear with separate loading. There is also office space with meetings room in the premises with new flooring to be provided in due course.