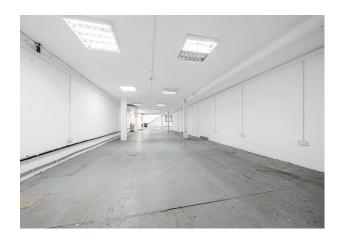

# Description

The unit comprises a open plan ground floor warehouse unit comprising 3,724 sqft. The unit is well presented throughout and benefits from an electric roller shutter at the front of the premises, a fitted kitchen, a store room, toilets and a full height warehouse space to the rear with separate loading. There is also office space with meetings room in the premises with new flooring to be provided in due course.