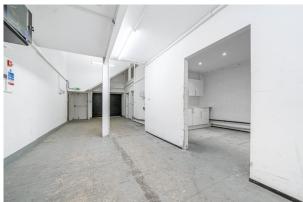

# Description

The unit comprises a open plan ground floor warehouse unit comprising 3,724 sqft. The unit is well presented throughout and benefits from an electric roller shutter at the front of the premises, a fitted kitchen, a store room, toilets and a full height warehouse space to the rear with separate loading. There is also office space with meetings room in the premises with new flooring to be provided in due course.