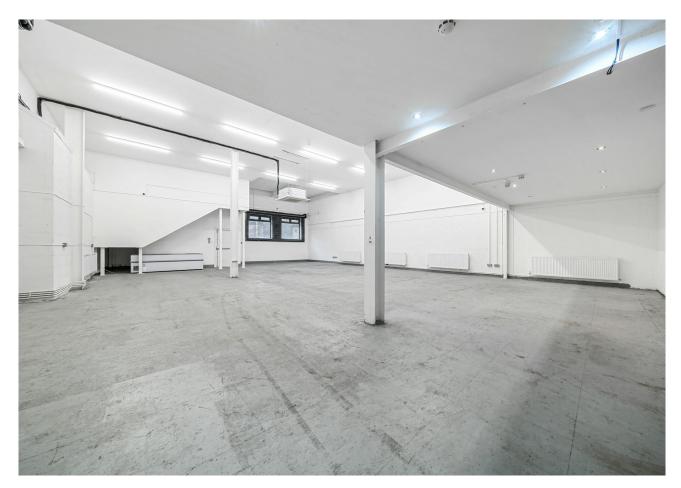

# Description

The unit comprises a open plan ground floor warehouse unit comprising 3,724 sqft. The unit is well presented throughout and benefits from an electric roller shutter at the front of the premises, a fitted kitchen, a store room, toilets and a full height warehouse space to the rear with separate loading. There is also office space with meetings room in the premises with new flooring to be provided in due course.