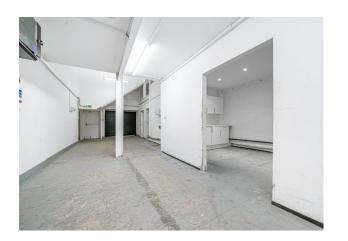

# Description

The unit comprises a open plan ground floor warehouse unit comprising 3,724 sqft. The unit is well presented throughout and benefits from an electric roller shutter at the front of the premises, a fitted kitchen, a store room, toilets and a full height warehouse space to the rear with separate loading. There is also office space with meetings room in the premises with new flooring to be provided in due course.