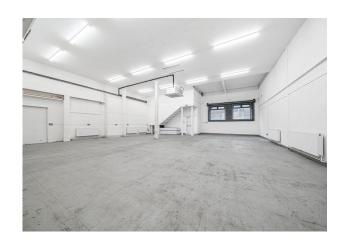

# Description

The unit comprises a open plan ground floor warehouse unit comprising 3,724 sqft. The unit is well presented throughout and benefits from an electric roller shutter at the front of the premises, a fitted kitchen, a store room, toilets and a full height warehouse space to the rear with separate loading. There is also office space with meetings room in the premises with new flooring to be provided in due course.