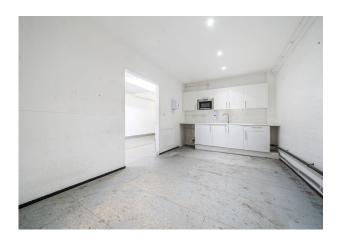

# Ground Floor Light Industrial / Warehouse Unit To Let

**3,724 sq ft** (345.97 sq m)

- Electric roller shutter
- Well presented throughout
- Direct access to the A406
  North Circular
- Comfort cooling air conditioning & heating
- Fitted kitchen & store room
- W/Cs
- 0.9 miles from Bounds Green Piccadilly undergound station
- Located in a secure self contained estate
- Central heating supply

# Description

The unit comprises a open plan ground floor warehouse unit comprising 3,724 sqft. The unit is well presented throughout and benefits from an electric roller shutter at the front of the premises, a fitted kitchen, a store room, toilets and a full height warehouse space to the rear with separate loading. There is also office space with meetings room in the premises with new flooring to be provided in due course.