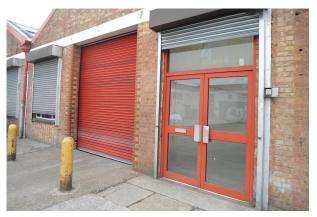

#### Description

6 Quad Road comprises a ground floor light industrial unit of 2,499 sqft. The premises is brick built and open plan with a pitched roof. Access is provided by way of an electric roller shutter serviced by a dedicated loading bay. The minimum eaves height is 3.75m rising to 6.35m at the apex.