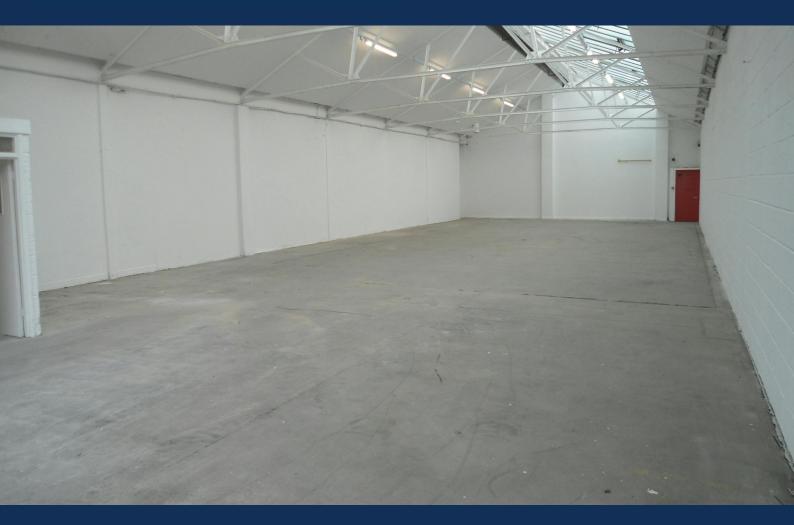

# Ground Floor Warehouse Unit

**2,499 sq ft** (232.16 sq m)

- Fluorescent strip lighting
- Translucent roof panels
- Concrete floor
- 3 Phase power
- Gas
- Allocated & estate parking

#### Description

6 Quad Road comprises a ground floor light industrial unit of 2,499 sqft. The premises is brick built and open plan with a pitched roof. Access is provided by way of an electric roller shutter serviced by a dedicated loading bay. The minimum eaves height is 3.75m rising to 6.35m at the apex.