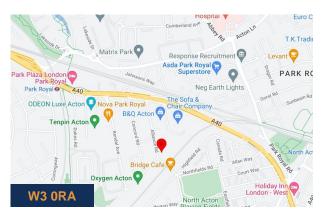

#### Location

The property is located at the southern end of Alliance Road which can be accessed directly off the westbound carriageway of the A40 Western Avenue. Park Royal Station (Piccadilly Line), West Acton (Central Line)and Act on Main Line (Elizabeth Line) are are close by providing easy access to central London and the surrounding areas There are numerous bus routes operating locally.