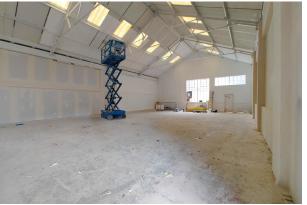

#### Description

The property comprises ground floor light industrial / warehouse accommodation with the benefit of a roller shutter, dedicated loading bay, allocated parking, three phase power and high eaves.

#### Accommodation

The accommodation comprises the following areas:

| Name   | sq ft | sq m   | Availability |
|--------|-------|--------|--------------|
| Ground | 4,018 | 373.28 | Available    |
| Total  | 4,018 | 373.28 |              |