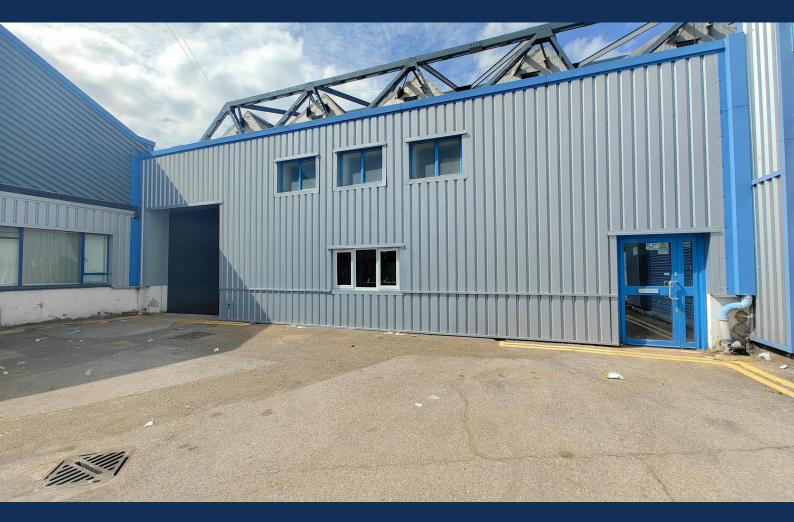

# Industrial / Warehouse Unit To Let With Parking

**4,018 sq ft** (373.28 sq m)

- Close proximity to A40/A406
- Roller shutter
- Clear open plan layout
- Rear pedestrian access
- 3 Phase Power
- Parking available

#### Description

The property comprises ground floor light industrial / warehouse accommodation with the benefit of a roller shutter, dedicated loading bay, allocated parking, three phase power and high eaves.