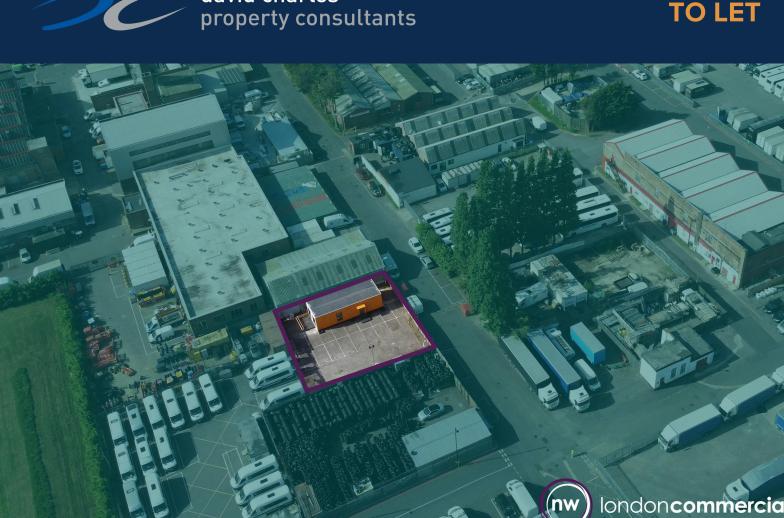

**Magnet Road** East Lane, Wembley, HA9 7NA

# Secure open compound space available to let in East Lane Business Park

2,260 sq ft (209.96 sq m)

Secure gated estate

nw

- 24 hour access and 24 hour security
- Close proximity to A40/ A406
- Hard standing concrete floor
- Electricity and water supplies
- Fenced compounds

#### Description

East Lane Business Park have a number of compounds available, suitable for storage of plant machinery, equipment, construction materials, containers, vehicles and a variety of other uses. Each compound is secured and fenced with water and electricity.