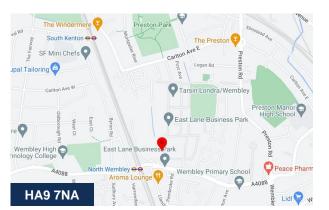

#### Location

Short distance from Wembley Stadium, benefitting from excellent transport links, with National Rail, Overground and Underground services just a 5-minute walk away at North Wembley Station. Also easily accessible by car via the M25, M1 and M40 motorways.

The area also benefits from its nearby retailers, outlook stores, Wembley stadium and its vast selection of restaurants and bars.