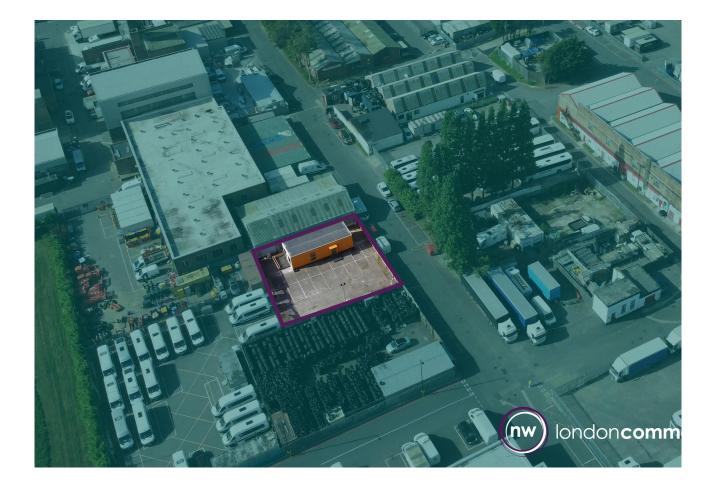

**Magnet Road** East Lane, Wembley, HA9 7NA

# Secure open compound space available to let in East Lane Business Park

2,260 sq ft (209.96 sq m)

Secure gated estate

nw

- 24 hour access and 24 hour security
- Close proximity to A40/ A406
- Hard standing concrete floor
- Electricity and water supplies
- Fenced compounds

#### Description

East Lane Business Park have a number of compounds available, suitable for storage of plant machinery, equipment, construction materials, containers, vehicles and a variety of other uses. Each compound is secured and fenced with water and electricity.