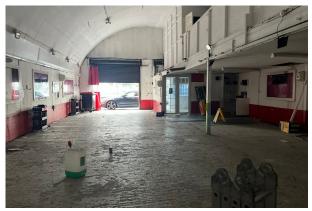

#### Description

The premises comprises an open plan ground floor industrial unit of 1,570 sqft on ground floor with a mezzanine comprising 426 sqft. The unit was previously used as a workshop and benefits from a partitioned reception area, 1x electric roller shutter, 1x manual roller shutter, W/Cs, first floor office space and demised parking to the front of the unit.

#### Accommodation

The accommodation comprises the following areas:

| Name      | sq ft | sq m   | Availability |
|-----------|-------|--------|--------------|
| Ground    | 1,570 | 145.86 | Available    |
| Mezzanine | 426   | 39.58  | Available    |
| Total     | 1,996 | 185.44 |              |