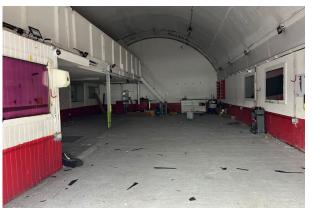

#### Description

The premises comprises an open plan ground floor industrial unit of 1,570 sqft on ground floor with a mezzanine comprising 426 sqft. The unit was previously used as a workshop and benefits from a partitioned reception area, 1x electric roller shutter, 1x manual roller shutter, W/Cs, first floor office space and demised parking to the front of the unit.

#### Accommodation

The accommodation comprises the following areas:

| Name      | sq ft | sq m   | Availability |
|-----------|-------|--------|--------------|
| Ground    | 1,570 | 145.86 | Available    |
| Mezzanine | 426   | 39.58  | Available    |
| Total     | 1,996 | 185.44 |              |