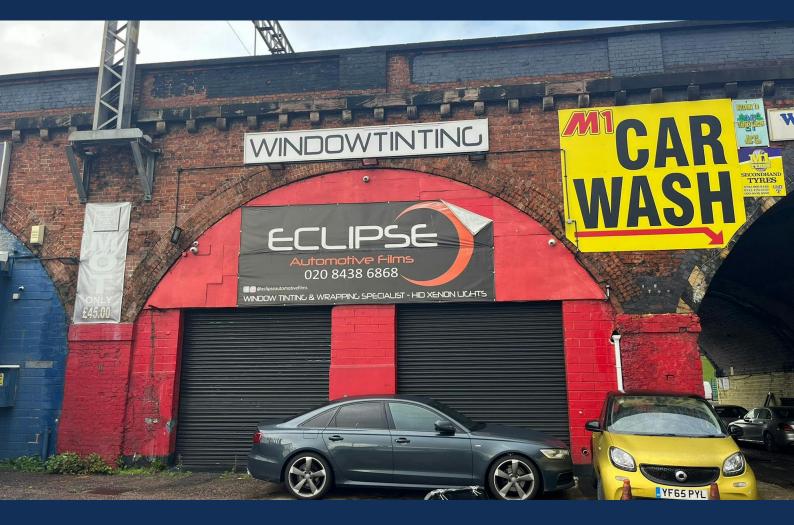

## **Light Industrial unit**

**1,996 sq ft** (185.43 sq m)

- 2x Roller shutters
- Reception / welcome area
- Mezzanine comprising 426 sqft
- W/C facilities
- Large open plan unit
- Prominent position on Staples Corner roundabout

#### Description

The premises comprises an open plan ground floor industrial unit of 1,570 sqft on ground floor with a mezzanine comprising 426 sqft. The unit was previously used as a workshop and benefits from a partitioned reception area, 1x electric roller shutter, 1x manual roller shutter, W/Cs, first floor office space and demised parking to the front of the unit.