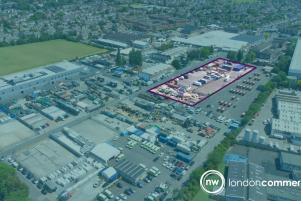

#### Accommodation

The accommodation comprises the following areas:

| Name                | sq ft  | sq m     | Availability |
|---------------------|--------|----------|--------------|
| Unit - 9 Lumen Road | 10,118 | 939.99   | Available    |
| Unit - 4a           | 5,870  | 545.34   | Available    |
| Unit                | 5,063  | 470.37   | Available    |
| Total               | 21,051 | 1,955.70 |              |