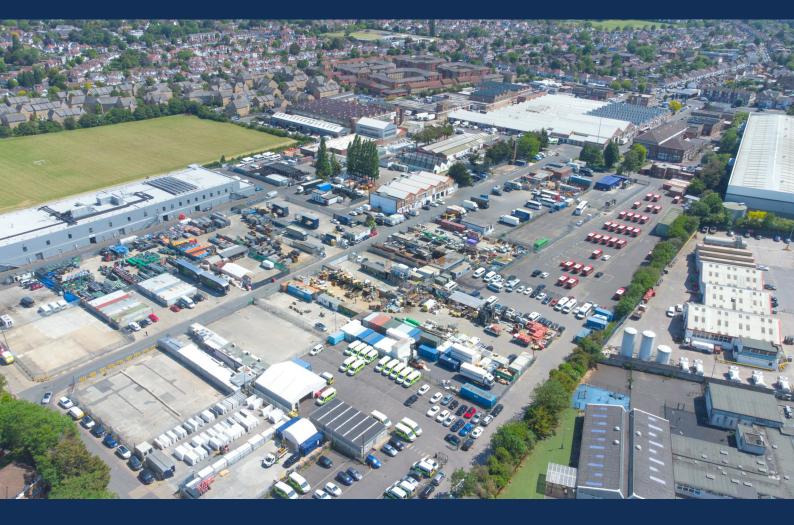

# Secure open compound space available to let in East Lane Business Park

**5,870 to 10,118 sq ft** (545.34 to 939.99 sq m)

- Secure gated estate
- 24 hour access and 24 hour security
- Close proximity to A40/ A406
- Hard standing concrete floor
- Electricity and water supplies
- Fenced compounds

#### Description

East Lane Business Park have a number of compounds available, suitable for storage of plant machinery, equipment, construction materials, containers, vehicles and a variety of other uses. Each compound is secured and fenced with water and electricity.