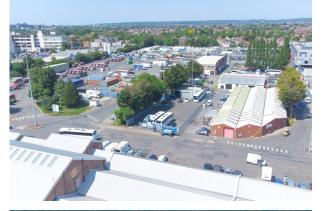

#### Description

East Lane Business Park have a number of compounds available, suitable for storage of plant machinery, equipment, construction materials, containers, vehicles and a variety of other uses. Each compound is secured and fenced with water and electricity.

#### Location

Short distance from Wembley Stadium, benefitting from excellent transport links, with National Rail, Overground and Underground services just a 5-minute walk away at North Wembley Station. Also easily accessible by car via the M25, M1 and M40 motorways.