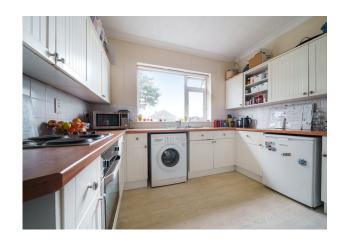

## Description

The property comprises a ground floor dental surgery with an open plan reception area, 2 surgeries linked to a decontamination room, a kitchen, toilet, dedicated X-ray room, a second waiting room and a separate office/study room. The upper parts comprise of a three bedroom flat with two bathrooms (one en-suite), large lounge and a kitchen which is currently let on a assured shorthold tenancy at a rent of £1,325 pcm. Externally, there is parking to the front and rear of the property which is accessed via separate dropped curbs onto Woodlands. To the rear there is a well presented garden. The property benefits from C3 Residential use on the first floor and Class E on the ground floor.