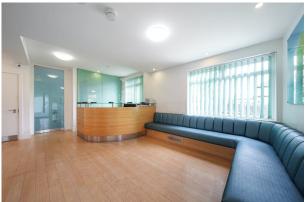

## Description

The property comprises a ground floor dental surgery with an open plan reception area, 2 surgeries linked to a decontamination room, a kitchen, toilet, dedicated X-ray room, a second waiting room and a separate office/study room. The upper parts comprise of a three bedroom flat with two bathrooms (one en-suite), large lounge and a kitchen which is currently let on a assured shorthold tenancy at a rent of £1,325 pcm. Externally, there is parking to the front and rear of the property which is accessed via separate dropped curbs onto Woodlands. To the rear there is a well presented garden. The property benefits from C3 Residential use on the first floor and Class E on the ground floor.