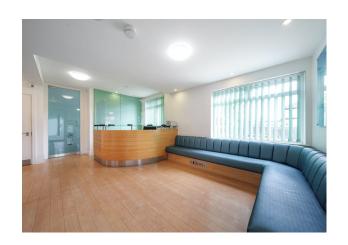

## Description

The property comprises a ground floor dental surgery with an open plan reception area, 2 surgeries linked to a decontamination room, a kitchen, toilet, dedicated X-ray room, a second waiting room and a separate office/study room. The upper parts comprise of a three bedroom flat with two bathrooms (one en-suite), large lounge and a kitchen which is currently let on a assured shorthold tenancy at a rent of £1,325 pcm. Externally, there is parking to the front and rear of the property which is accessed via separate dropped curbs onto Woodlands. To the rear there is a well presented garden. The property benefits from C3 Residential use on the first floor and Class E on the ground floor.