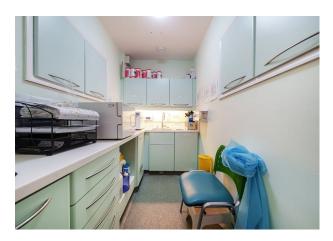

## Description

The property comprises a ground floor dental surgery with an open plan reception area, 2 surgeries linked to a decontamination room, a kitchen, toilet, dedicated X-ray room, a second waiting room and a separate office/study room. The upper parts comprise of a three bedroom flat with two bathrooms (one en-suite), large lounge and a kitchen which is currently let on a assured shorthold tenancy at a rent of £1,325 pcm. Externally, there is parking to the front and rear of the property which is accessed via separate dropped curbs onto Woodlands. To the rear there is a well presented garden. The property benefits from C3 Residential use on the first floor and Class E on the ground floor.