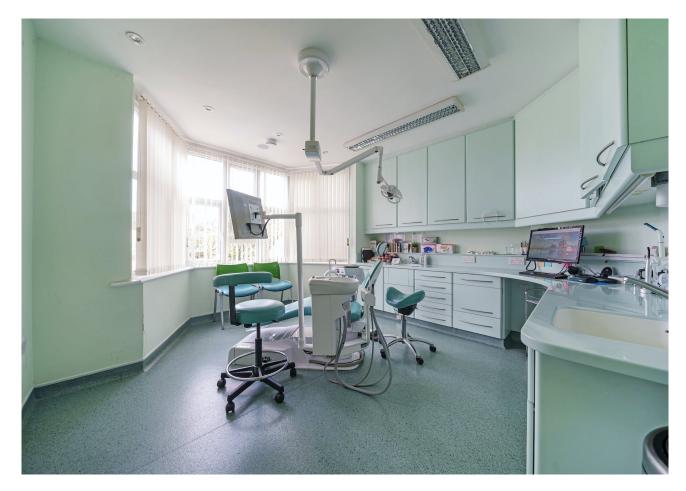

## Description

The property comprises a ground floor dental surgery with an open plan reception area, 2 surgeries linked to a decontamination room, a kitchen, toilet, dedicated X-ray room, a second waiting room and a separate office/study room. The upper parts comprise of a three bedroom flat with two bathrooms (one en-suite), large lounge and a kitchen which is currently let on a assured shorthold tenancy at a rent of £1,325 pcm. Externally, there is parking to the front and rear of the property which is accessed via separate dropped curbs onto Woodlands. To the rear there is a well presented garden. The property benefits from C3 Residential use on the first floor and Class E on the ground floor.