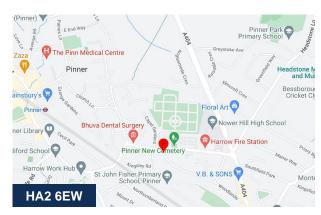

## Location

The building is situated in a prominent position on the junction of Pinner Road and Woodlands between Pinner and North Harrow. Pinner Metropolitan Line station is located approximately 0.6 miles from the property and there are a number of bus routes surrounding the area.