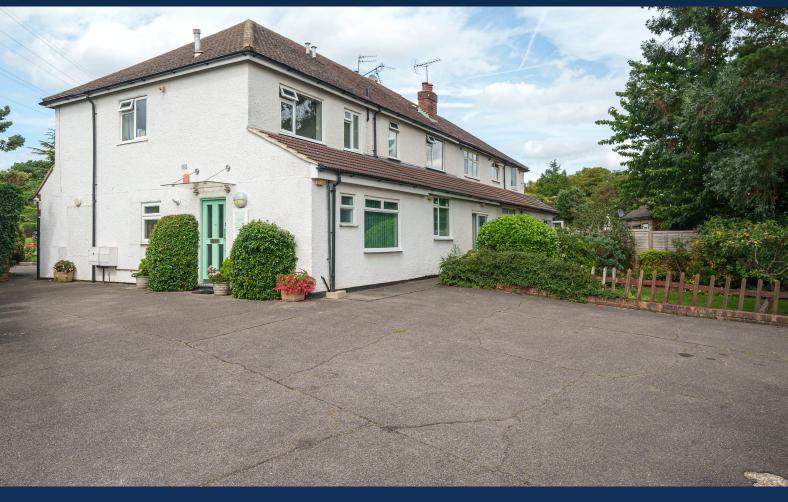

106 - 108 Woodlands

Harrow, HA2 6EW

Prominent ground floor commercial unit (Class E - Dentist) with 3 bedroom flat above. Freehold for sale.

714 to 1,645 sq ft

(66.33 to 152.83 sq m)

- Total site area of 5,600 sqft
- Ground floor to be sold with vacant posession
- First floor flat let out on a AST
- Well presented garden

## Description

The property comprises a ground floor dental surgery with an open plan reception area, 2 surgeries linked to a decontamination room, a kitchen, toilet, dedicated X-ray room, a second waiting room and a separate office/study room. The upper parts comprise of a three bedroom flat with two bathrooms (one en-suite), large lounge and a kitchen which is currently let on a assured shorthold tenancy at a rent of £1,325 pcm. Externally, there is parking to the front and rear of the property which is accessed via separate dropped curbs onto Woodlands. To the rear there is a well presented garden. The property benefits from C3 Residential use on the first floor and Class E on the ground floor.