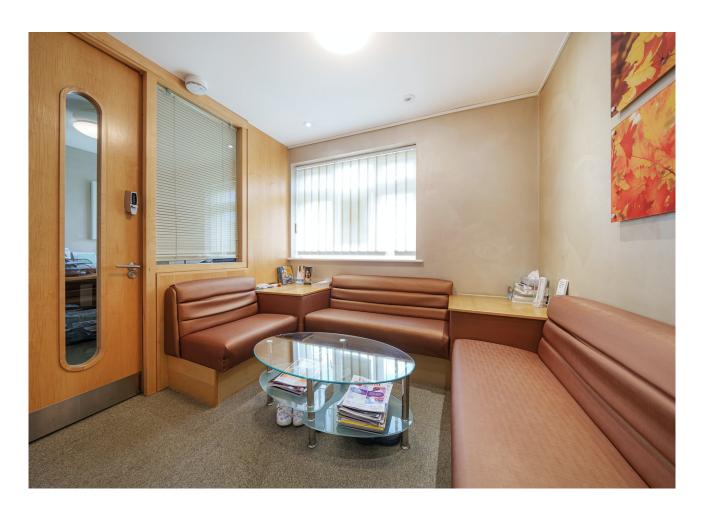

## Description

The property comprises a ground floor dental surgery with an open plan reception area, 2 surgeries linked to a decontamination room, a kitchen, toilet, dedicated X-ray room, a second waiting room and a separate office/study room. The upper parts comprise of a three bedroom flat with two bathrooms (one en-suite), large lounge and a kitchen which is currently let on a assured shorthold tenancy at a rent of £1,325 pcm. Externally, there is parking to the front and rear of the property which is accessed via separate dropped curbs onto Woodlands. To the rear there is a well presented garden. The property benefits from C3 Residential use on the first floor and Class E on the ground floor.