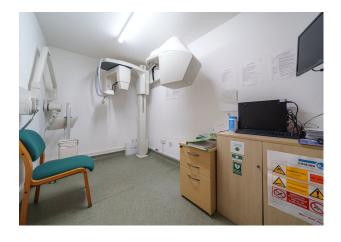

## Description

The property comprises a ground floor dental surgery with an open plan reception area, 2 surgeries linked to a decontamination room, a kitchen, toilet, dedicated X-ray room, a second waiting room and a separate office/study room. The upper parts comprise of a three bedroom flat with two bathrooms (one en-suite), large lounge and a kitchen which is currently let on a assured shorthold tenancy at a rent of £1,325 pcm. Externally, there is parking to the front and rear of the property which is accessed via separate dropped curbs onto Woodlands. To the rear there is a well presented garden. The property benefits from C3 Residential use on the first floor and Class E on the ground floor.