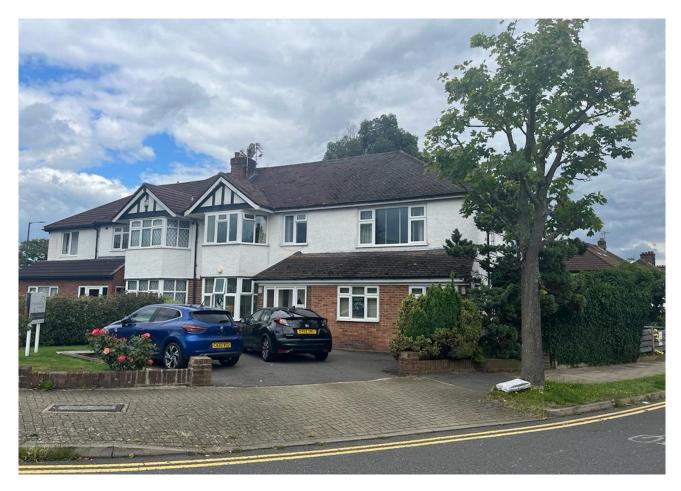

106 - 108 Woodlands

Harrow, HA2 6EW

Prominent ground floor commercial unit (Class E - Dentist) with 3 bedroom flat above. Freehold for sale.

714 to 1,645 sq ft

(66.33 to 152.83 sq m)

- Total site area of 5,600 sqft
- Ground floor to be sold with vacant posession
- First floor flat let out on a AST
- Well presented garden

## Location

The building is situated in a prominent position on the junction of Pinner Road and Woodlands between Pinner and North Harrow. Pinner Metropolitan Line station is located approximately 0.6 miles from the property and there are a number of bus routes surrounding the area.