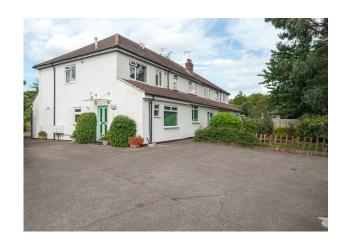

106 - 108 Woodlands

Harrow, HA2 6EW

Prominent ground floor commercial unit (Class E - Dentist) with 3 bedroom flat above. Freehold for sale.

714 to 1,645 sq ft

(66.33 to 152.83 sq m)

- Total site area of 5,600 sqft
- Ground floor to be sold with vacant posession
- First floor flat let out on a AST
- Well presented garden

## Description

The property comprises a ground floor dental surgery with an open plan reception area, 2 surgeries linked to a decontamination room, a kitchen, toilet, dedicated X-ray room, a second waiting room and a separate office/study room. The upper parts comprise of a three bedroom flat with two bathrooms (one en-suite), large lounge and a kitchen which is currently let on a assured shorthold tenancy at a rent of £1,325 pcm. Externally, there is parking to the front and rear of the property which is accessed via separate dropped curbs onto Woodlands. To the rear there is a well presented garden. The property benefits from C3 Residential use on the first floor and Class E on the ground floor.

## Location

The building is situated in a prominent position on the junction of Pinner Road and Woodlands between Pinner and North Harrow. Pinner Metropolitan Line station is located approximately 0.6 miles from the property and there are a number of bus routes surrounding the area.