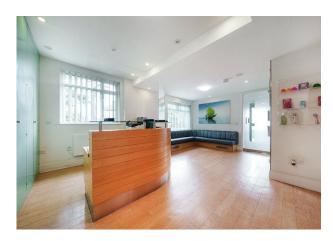

## Description

The property comprises a ground floor dental surgery with an open plan reception area, 2 surgeries linked to a decontamination room, a kitchen, toilet, dedicated X-ray room, a second waiting room and a separate office/study room. The upper parts comprise of a three bedroom flat with two bathrooms (one en-suite), large lounge and a kitchen which is currently let on a assured shorthold tenancy at a rent of £1,325 pcm. Externally, there is parking to the front and rear of the property which is accessed via separate dropped curbs onto Woodlands. To the rear there is a well presented garden. The property benefits from C3 Residential use on the first floor and Class E on the ground floor.