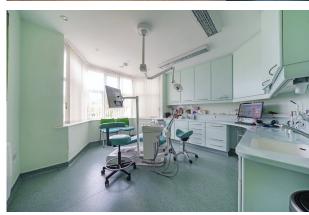

## Description

The property comprises a ground floor dental surgery with an open plan reception area, 2 surgeries linked to a decontamination room, a kitchen, toilet, dedicated X-ray room, a second waiting room and a separate office/study room. The upper parts comprise of a three bedroom flat with two bathrooms (one en-suite), large lounge and a kitchen which is currently let on a assured shorthold tenancy at a rent of £1,325 pcm. Externally, there is parking to the front and rear of the property which is accessed via separate dropped curbs onto Woodlands. To the rear there is a well presented garden. The property benefits from C3 Residential use on the first floor and Class E on the ground floor.