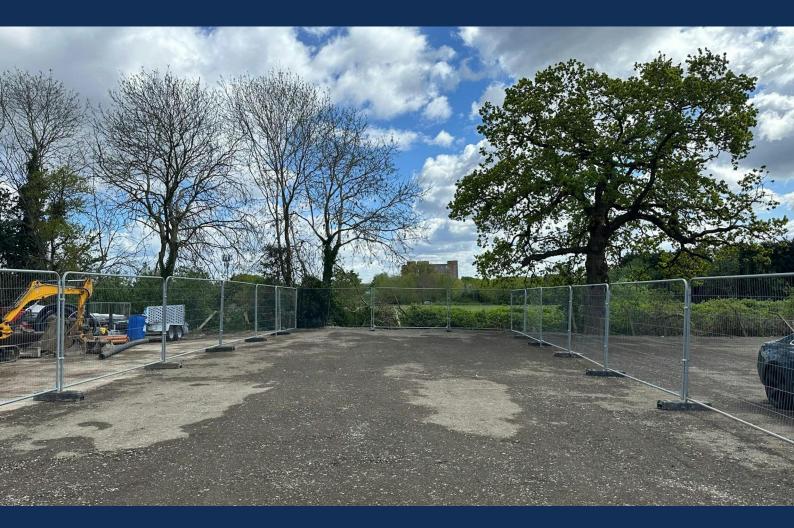

#### Description

The site comprises an open storage yard facility totaling approximately 1.5 acres which our client is splitting into various open storage compounds to be let on flexible lease terms. Compounds are available from 3,000 to 10,000 sqft immediately. The site is concrete hard surfaced throughout.

Each compound will have the benefit of secure fencing, electric and water supply.

#### Location

The site is situated within the London Borough of Ealing and located on the east end of Wood End Gardens in Northolt. Wood End Gardens leads into Wood End Road and crosses over the Piccadilly line which forms the northern flank of the site and creates a barrier between Ealing and Harrow Council.