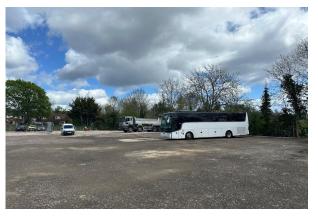

#### Description

The site comprises an open storage yard facility totaling approximately 1.5 acres which our client is splitting into various open storage compounds to be let on flexible lease terms. Compounds are available from 3,000 to 10,000 sqft immediately. The site is concrete hard surfaced throughout.

Each compound will have the benefit of secure fencing, electric and water supply.