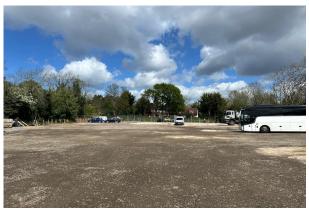

#### Description

The site comprises an open storage yard facility totaling approximately 1.5 acres which our client is splitting into various open storage compounds to be let on flexible lease terms. Compounds are available from 3,000 to 10,000 sqft immediately. The site is concrete hard surfaced throughout.

Each compound will have the benefit of secure fencing, electric and water supply.