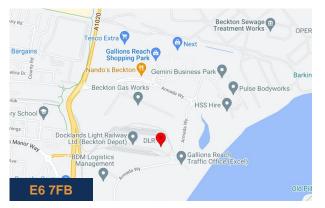

#### Location

The site is situated on Beckon Gas Works which is located 1 mile to the south east of the North Circular Road, 1.1 miles from the A13. Nearby public transport includes Beckon Docklands Light Railway station (1.2 miles), Cyprus Light Railway Station (1 mile) and Gallions Reach Docklands Light Railway station (0.7 miles).

Additionally, within close proximity to the site is London City Airport (3 miles) and ExCel London (2.7 miles).