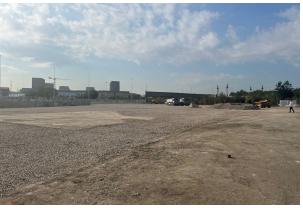

#### Description

The site comprises a large rectangular shaped yard totaling 3 acres, able to be let as an individual sites or combined. The yard is concrete hard surfaced throughout with a dedicated service road, and is also fitted with water and electrical supplies.