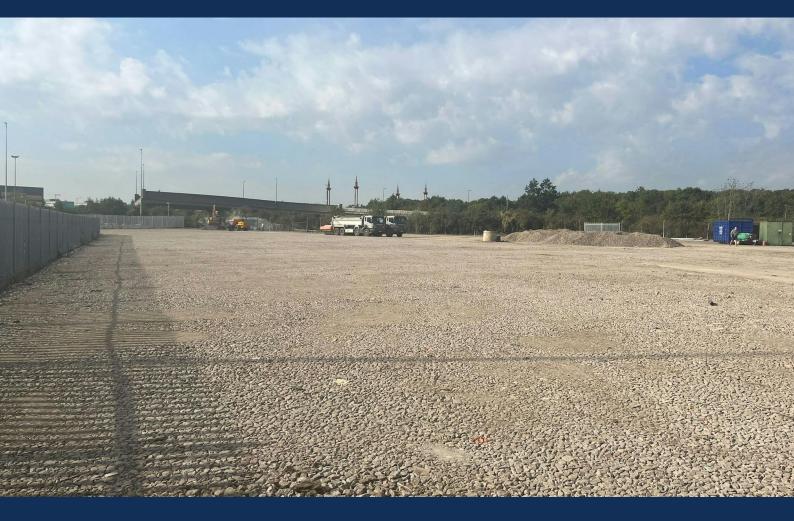

#### Description

The site comprises a large rectangular shaped yard totaling 3 acres, able to be let as an individual sites or combined. The yard is concrete hard surfaced throughout with a dedicated service road, and is also fitted with water and electrical supplies.