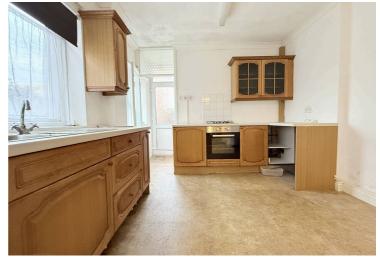

The ground floor apartment is a comfortable two-bedroom flat, ideal for tenants or those looking for single-level living. It features a bright and airy lounge, a well-equipped kitchen, a modern bathroom, and two bedrooms. The layout is both practical and functional, with plenty of natural light throughout, creating a welcoming and homely atmosphere.

The upstairs apartment is set out as a three-bedroom maisonette, spread over two floors. On the first floor, you'll find a spacious kitchen, a family bathroom, and two generously sized bedrooms. The second floor is a third bedroom, providing an excellent retreat or additional space for a growing family. This upstairs flat offers a wonderful sense of space and privacy, with the opportunity to make the most of what the property has to offer.

### **GROUND FLOOR FLAT**

LOUNGE - 15'08" x 11'04" ( 4.61m x 3.36m)

BEDROOM - 12'02" x 9'06" (3.66m x 2.76m)

BEDROOM - 10'07" x 4'06" (3.07m x 1.24m)

KITCHEN - 12'04" x 11'03" (3.67m x 3.35m)

BATHROOM - 6'07" x 5'05" (1.85m x 1.54m)

## FIRST FLOOR FLAT

KITCHEN - 9'06" x 9'05" (2.76m x 2.75m)

BATHROOM - 7'00" x 5'09" (2.13m x 1.55m)

LOUNGE - 15'08" x 11'04" (4.61m x 3.36m)

BEDROOM - 12'01" x 9'05" (3.65m x 2.75m)

BEDROOM - 9'08" x 6'02" (2.76m x 1.83m)