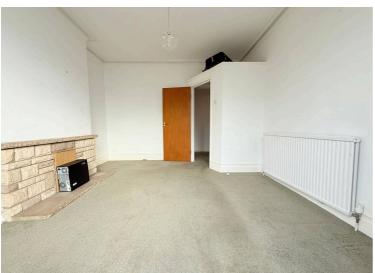

The ground floor apartment is a comfortable two-bedroom flat, ideal for tenants or those looking for single-level living. It features a bright and airy lounge, a well-equipped kitchen, a modern bathroom, and two bedrooms. The layout is both practical and functional, with plenty of natural light throughout, creating a welcoming and homely atmosphere.

### **GROUND FLOOR FLAT**

LOUNGE - 15'08" x 11'04" ( 4.61m x 3.36m)

BEDROOM - 12'02" x 9'06" (3.66m x 2.76m)

BEDROOM - 10'07" x 4'06" (3.07m x 1.24m)

KITCHEN - 12'04" x 11'03" (3.67m x 3.35m)

BATHROOM - 6'07" x 5'05" (1.85m x 1.54m)