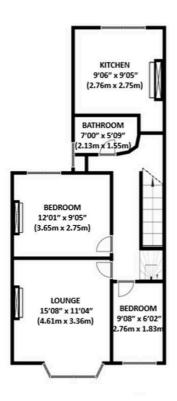

## FIRST FLOOR FLAT

KITCHEN - 9'06" x 9'05" (2.76m x 2.75m)

BATHROOM - 7'00" x 5'09" (2.13m x 1.55m)

LOUNGE - 15'08" x 11'04" (4.61m x 3.36m)

BEDROOM - 12'01" x 9'05" (3.65m x 2.75m)

BEDROOM - 9'08" x 6'02" (2.76m x 1.83m)

BEDROOM - 11'00" x 9'01" (3.35m x 2.74m)

Charming period property near Newton Abbot town centre offers 2 self-contained apartments with potential to convert to spacious, 5 bed family home. Ideal investment opportunity with parking and versatile layout.