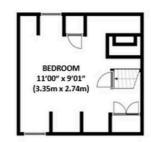

## FIRST FLOOR FLAT

KITCHEN - 9'06" x 9'05" (2.76m x 2.75m)

BATHROOM - 7'00" x 5'09" (2.13m x 1.55m)

LOUNGE - 15'08" x 11'04" (4.61m x 3.36m)

BEDROOM - 12'01" x 9'05" (3.65m x 2.75m)

BEDROOM - 9'08" x 6'02" (2.76m x 1.83m)

BEDROOM - 11'00" x 9'01" (3.35m x 2.74m)

Charming period property near Newton Abbot town centre offers 2 self-contained apartments with potential to convert to spacious, 5 bed family home. Ideal investment opportunity with parking and versatile layout.