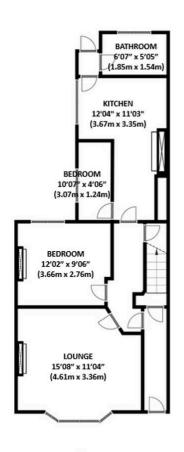

### **GROUND FLOOR FLAT**

LOUNGE - 15'08" x 11'04" ( 4.61m x 3.36m)

BEDROOM - 12'02" x 9'06" (3.66m x 2.76m)

BEDROOM - 10'07" x 4'06" (3.07m x 1.24m)

KITCHEN - 12'04" x 11'03" (3.67m x 3.35m)

BATHROOM - 6'07" x 5'05" (1.85m x 1.54m)