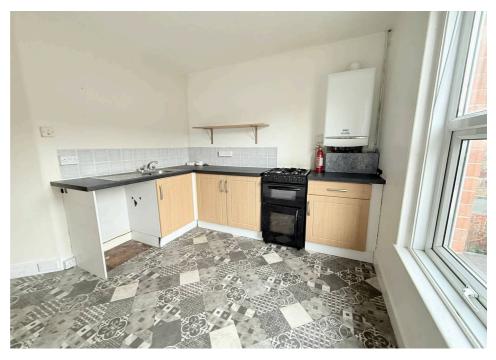

The ground floor apartment is a comfortable two-bedroom flat, ideal for tenants or those looking for single-level living. It features a bright and airy lounge, a well-equipped kitchen, a modern bathroom, and two bedrooms. The layout is both practical and functional, with plenty of natural light throughout, creating a welcoming and homely atmosphere.

The upstairs apartment is set out as a three-bedroom maisonette, spread over two floors. On the first floor, you'll find a spacious kitchen, a family bathroom, and two generously sized bedrooms. The second floor is a third bedroom, providing an excellent retreat or additional space for a growing family. This upstairs flat offers a wonderful sense of space and privacy, with the opportunity to make the most of what the property has to offer.