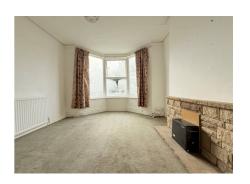

The ground floor apartment is a comfortable two-bedroom flat, ideal for tenants or those looking for single-level living. It features a bright and airy lounge, a well-equipped kitchen, a modern bathroom, and two bedrooms. The layout is both practical and functional, with plenty of natural light throughout, creating a welcoming and homely atmosphere.

### **GROUND FLOOR FLAT**

LOUNGE - 15'08" x 11'04" ( 4.61m x 3.36m)

BEDROOM - 12'02" x 9'06" (3.66m x 2.76m)

BEDROOM - 10'07" x 4'06" (3.07m x 1.24m)

KITCHEN - 12'04" x 11'03" (3.67m x 3.35m)

BATHROOM - 6'07" x 5'05" (1.85m x 1.54m)