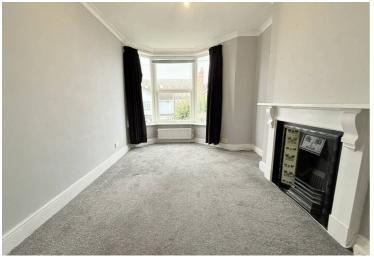

The ground floor apartment is a comfortable two-bedroom flat, ideal for tenants or those looking for single-level living. It features a bright and airy lounge, a well-equipped kitchen, a modern bathroom, and two bedrooms. The layout is both practical and functional, with plenty of natural light throughout, creating a welcoming and homely atmosphere.

### **GROUND FLOOR FLAT**

LOUNGE - 15'08" x 11'04" ( 4.61m x 3.36m)

BEDROOM - 12'02" x 9'06" (3.66m x 2.76m)

BEDROOM - 10'07" x 4'06" (3.07m x 1.24m)

KITCHEN - 12'04" x 11'03" (3.67m x 3.35m)

BATHROOM - 6'07" x 5'05" (1.85m x 1.54m)