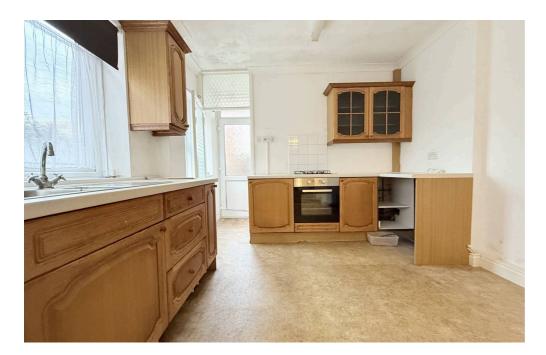

The ground floor apartment is a comfortable two-bedroom flat, ideal for tenants or those looking for single-level living. It features a bright and airy lounge, a well-equipped kitchen, a modern bathroom, and two bedrooms. The layout is both practical and functional, with plenty of natural light throughout, creating a welcoming and homely atmosphere.

### **GROUND FLOOR FLAT**

LOUNGE - 15'08" x 11'04" ( 4.61m x 3.36m)

BEDROOM - 12'02" x 9'06" (3.66m x 2.76m)

BEDROOM - 10'07" x 4'06" (3.07m x 1.24m)

KITCHEN - 12'04" x 11'03" (3.67m x 3.35m)

BATHROOM - 6'07" x 5'05" (1.85m x 1.54m)