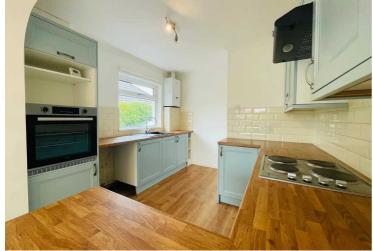

Step into the spacious lounge, adorned with a large bay window that bathes the room in natural light, creating a welcoming ambience perfect for relaxation or entertaining guests. The heart of the home lies in the well-appointed kitchen/diner, boasting sliding doors that seamlessly blend indoor and outdoor living. The kitchen features striking blue wall and base units complemented by lustrous wooden worktops, creating a harmonious balance of style and functionality.

Equipped with built-in appliances including a single oven, electric hob with extractor fan, and ample space for a dishwasher, the kitchen caters to both culinary enthusiasts and avid entertainers alike. For added convenience, a utility room offers space and plumbing for a washing machine and tumble dryer, ensuring practicality meets elegance effortlessly.