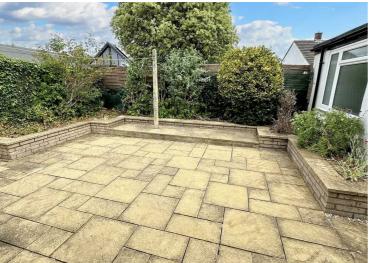

## Garden

The rear garden consists of a large paved area which makes the perfect space for entertaining or alfresco dining. The garden is bordered with raised flower-beds and enclosed with timber fencing.