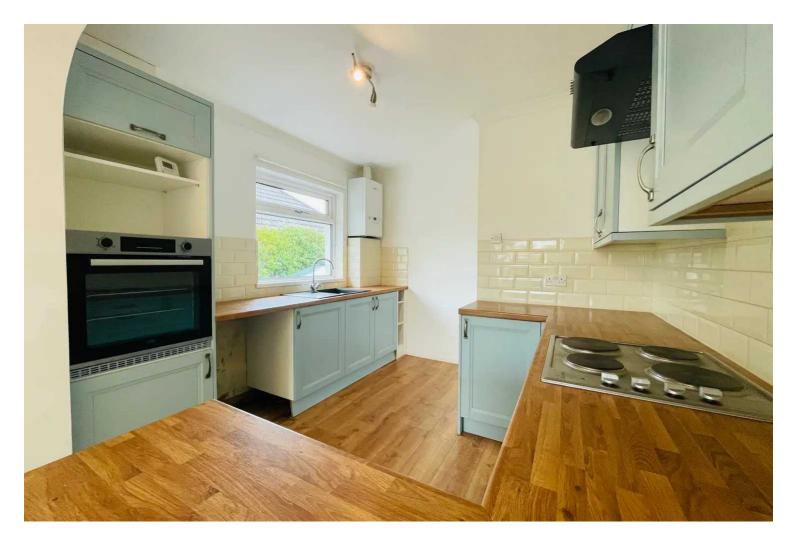

Step into the spacious lounge, adorned with a large bay window that bathes the room in natural light, creating a welcoming ambience perfect for relaxation or entertaining guests. The heart of the home lies in the well-appointed kitchen/diner, boasting sliding doors that seamlessly blend indoor and outdoor living. The kitchen features striking blue wall and base units complemented by lustrous wooden worktops, creating a harmonious balance of style and functionality.

Equipped with built-in appliances including a single oven, electric hob with extractor fan, and ample space for a dishwasher, the kitchen caters to both culinary enthusiasts and avid entertainers alike. For added convenience, a utility room offers space and plumbing for a washing machine and tumble dryer, ensuring practicality meets elegance effortlessly.