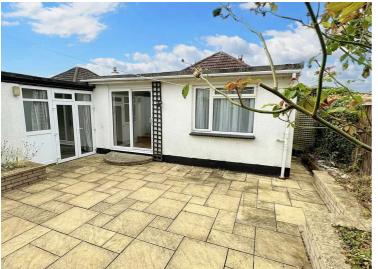

## Garden

The rear garden consists of a large paved area which makes the perfect space for entertaining or alfresco dining. The garden is bordered with raised flower-beds and enclosed with timber fencing.